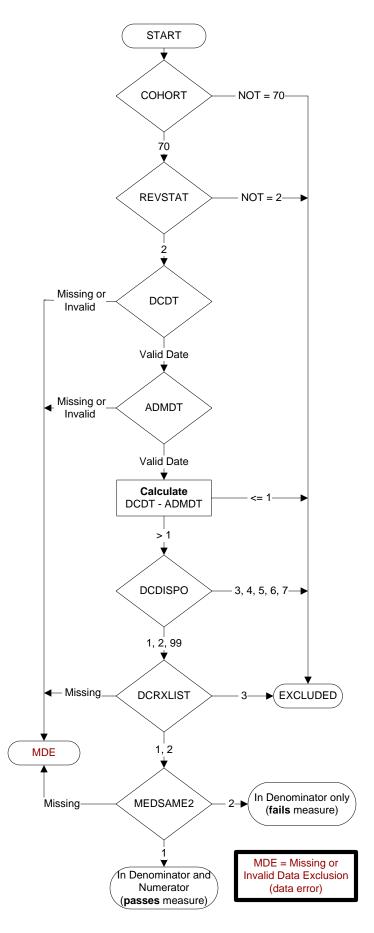

#### REVSTAT

REVIEW STATUS (not abstracted)

- 0. Abstraction has not begun
- 1. Abstraction in progress
- 2. Abstraction completed w/o errors
- 3. Cohort validation failure
- 4. Record contains missing data
- 5. Administrative exclusion

## COHORT

(rcvd on pull list)
70. Global Measures

## ADMDT (GM)

Admission date:

# DCDT (GM)

Discharge date:

#### DCDISPO (GM)

What was the patient's discharge disposition on the day of discharge?

1. Home

- -- Assisted Living Facilities (ALFs) includes assisted living care at nursing home facility
- -- Court/Law Enforcement includes detention facilities, jails, and prison
- Home includes board and care, domiciliary, foster or residential care, group or personal care homes, retirement communities, and homeless shelters
- -- Home with Home Health Services
- -- Outpatient Services including outpatient procedures at another hospital, outpatient Chemical Dependency Programs and Partial Hospitalization
- 2. Hospice Home (or other home settings as listed in #1 above)
- 3. Hospice Health Care Facility
- -- General Inpatient and Respite, Residential and Skilled Facilities, and Other Health Care Facilities
- 4. Acute Care Facility
- -- Acute Short Term General and Critical Access Hospitals
- -- Cancer and Children's Hospitals
- -- Department of Defense and Veteran's Administration Hospitals
- 5. Other Health Care Facility
- -- Extended or Immediate Care Facility (ECF/ICF)
- -- Long Term Acute Care Hospital (LTACH)
- -- Nursing Home or Facility including Veteran's Administration Nursing Facility
- -- Psychiatric Hospital or Psychiatric Unit of a Hospital
- -- Rehabilitation Facility including Inpatient Rehabilitation Facility/
- Hospital or Rehabilitation Unit of a Hospital
- -- Skilled Nursing Facility (SNF), Sub-Acute Care or Swing Bed
- -- Transitional Care Unit (TCU)
- -- Veteran's Home
- 6. Expired
- 7. Left Against Medical Advice/AMA
- 99. Not documented or unable to determine

## DCRXLIST (IP MedRec)

At the time of discharge, is there documentation that a written list of discharge medications was provided to the patient/caregiver?

- 1. Yes
- 2. No
- 3. Documented medications were not prescribed at discharge

## MEDSAME2 (IP MedRec)

Were the <u>medications</u> listed on the patient's discharge instructions the same as the medications listed in the discharge summary?

- 1. Yes
- 2. No