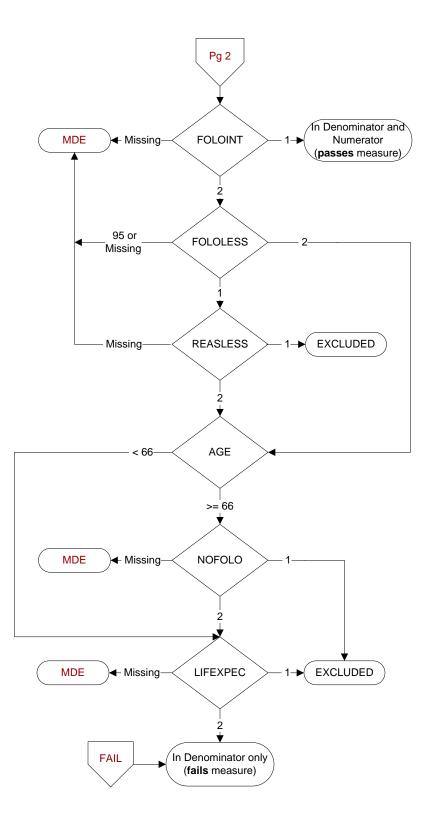

# FOLOINT

Does the colonoscopy report contain documentation of a recommended follow-up interval of at <u>least 10 years</u> for a repeat colonoscopy?

- 1. Yes
- 2. No

## **FOLOLESS**

Does the colonoscopy report document a recommended follow-up interval of <u>less than</u>

- <u>10 years</u> for a repeat colonoscopy?
  1. Yes
- 2. No

#### **REASLESS**

Is there physician/APN/PA documentation of a medical reason for a recommended follow-up interval of less than 10 years for a repeat colonoscopy?

- 1. Yes
- 2. No

#### **NOFOLO**

Did the physician/APN/PA document in the colonoscopy report that a follow-up colonoscopy is NOT needed or recommended?

- 1. Yes
- 2. No

### LIFEEXPEC

At any time prior to and including (if colodone = 1, computer display colondt or if colodone = 2, display othcoldt), did a physician/APN/PA document that patient's life expectancy is less than 10 years?

- 1. Yes
- 2. No