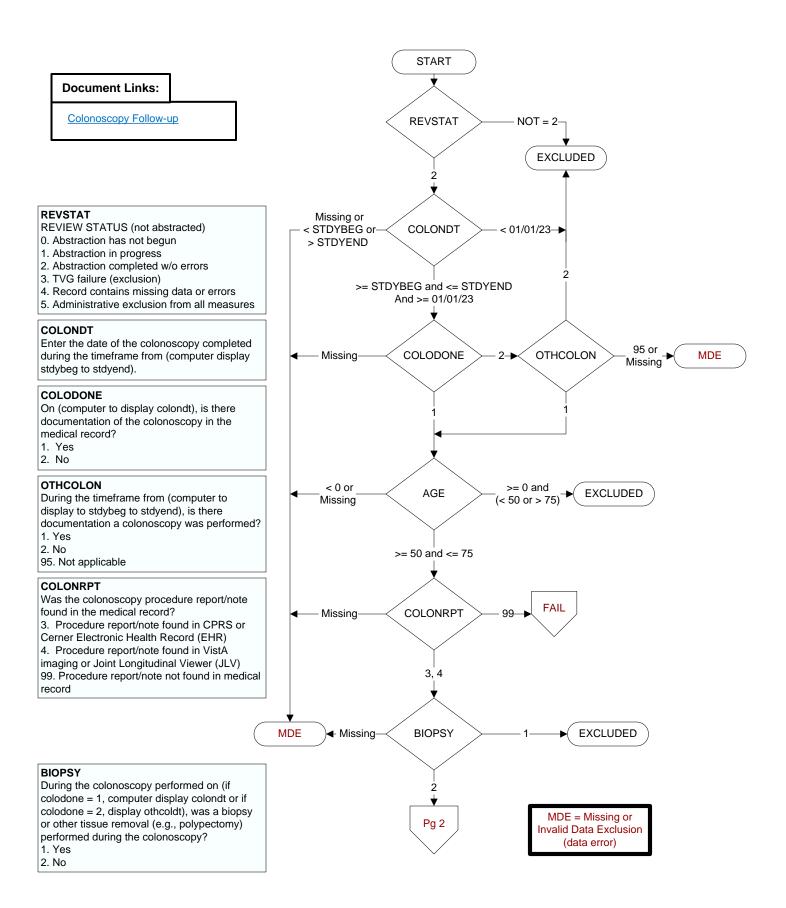

# FOLOINT

Does the colonoscopy report contain documentation of a recommended follow-up interval of at <u>least 10 years</u> for a repeat colonoscopy?

- 1. Yes
- 2. No

## **FOLOLESS**

Does the colonoscopy report document a recommended follow-up interval of <u>less than</u>

- <u>10 years</u> for a repeat colonoscopy?
  1. Yes
- 2. No

#### **REASLESS**

Is there physician/APN/PA documentation of a medical reason for a recommended follow-up interval of less than 10 years for a repeat colonoscopy?

- 1. Yes
- 2. No

#### **NOFOLO**

Did the physician/APN/PA document in the colonoscopy report that a follow-up colonoscopy is NOT needed or recommended?

- 1. Yes
- 2. No

### LIFEEXPEC

At any time prior to and including (if colodone = 1, computer display colondt or if colodone = 2, display othcoldt), did a physician/APN/PA document that patient's life expectancy is less than 10 years?

- 1. Yes
- 2. No