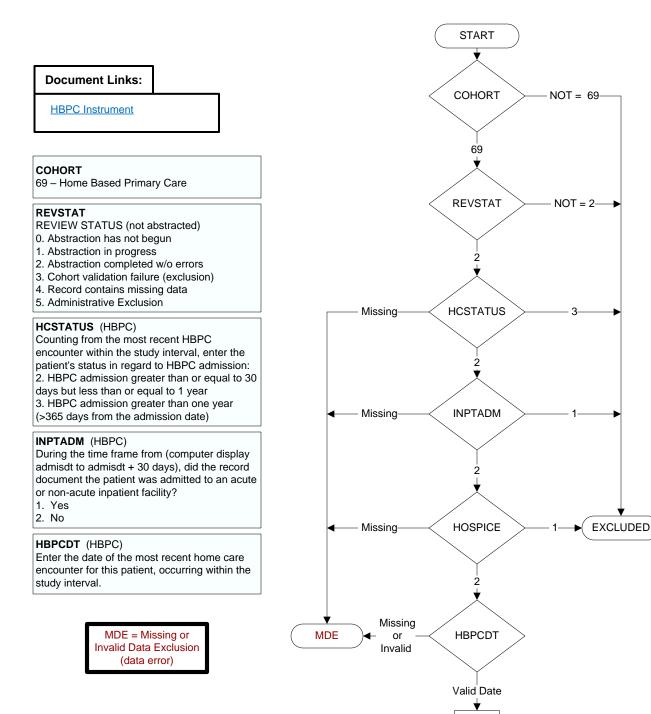

Pg 2



#### ADMISDT (HBPC) Enter the HBPC admission date. Admission date is date of the progress note documenting admission.

#### ADMMED (HBPC)

At the time of HBPC admission, was the patient on at least one medication? 1. Yes

2. No

## MEDREV3 (HBPC)

During the time frame from (computer to display admisdt to admisdt + 30 days), did the record document the patient's HBPC medication management plan in a note signed by the pharmacist? 1. Yes

2. No

# MEDOSREN (HBPC)

During the timeframe from (computer to display admisdt to admisdt + 30 days), did the pharmacist document that the patient's renal (kidney) function was assessed for appropriate medication dosing?

1. Yes

2. No

## NOASESREN (HBPC)

Did the pharmacist document a reason why the renal (kidney) function was not assessed?

- 1. Yes