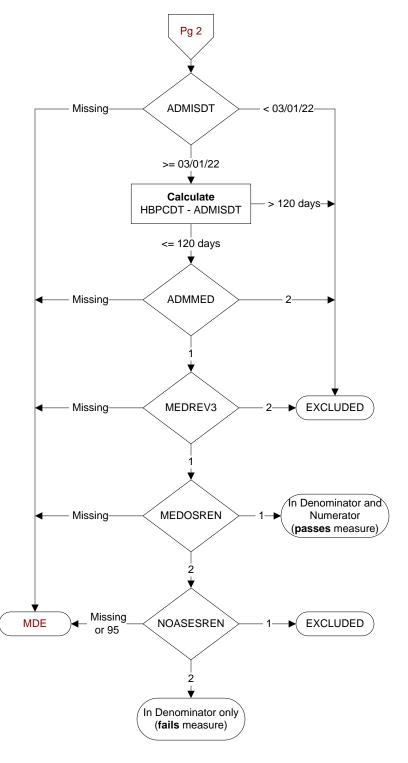

Pg 2

#### ADMISDT (HBPC) Enter the HBPC admission date. Admission date is date of the progress note documenting admission.

#### ADMMED (HBPC)

At the time of HBPC admission, was the patient on at least one medication? 1. Yes

2. No

## MEDREV3 (HBPC)

During the time frame from (computer to display admisdt to admisdt + 30 days), did the record document the patient's HBPC medication management plan in a note signed by the pharmacist? 1. Yes

2. No

# MEDOSREN (HBPC)

During the timeframe from (computer to display admisdt to admisdt + 30 days), did the pharmacist document that the patient's renal (kidney) function was assessed for appropriate medication dosing?

1. Yes

2. No

## NOASESREN (HBPC)

Did the pharmacist document a reason why the renal (kidney) function was not assessed?

- 1. Yes
- 2. No
- 95. Not applicable