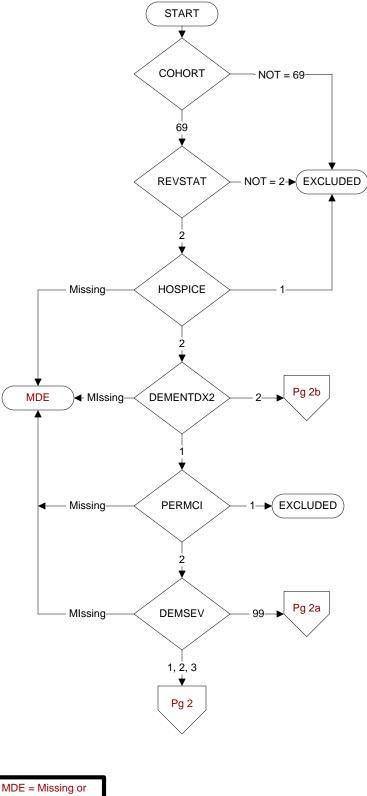

### COHORT

69 - Home Based Primary Care

#### REVSTAT

- **REVIEW STATUS (not abstracted)**
- 0. Abstraction has not begun
- 1. Abstraction in progress
- 2. Abstraction completed w/o errors
- 3. TVG failure (exclusion)
- 4. Record contains missing data
- 5. Administrative exclusion from all measures

#### HOSPICE

During the past year is there documentation in the medical record the patient is enrolled in a VHA or community-based hospice program? 1. Yes

2. No

## **DEMENTDX2**

During the past year, does the record document a diagnosis of dementia/neurocognitive disorder as evidenced by one of the following ICD-10-CM diagnosis codes:

A81.00, A81.01, A81.09, A81.2, A81.82, A81.89, A81.9, F01.50, F01.511, F01.518, F01.52 - F01.54, F01.A0, F01.A11, F01.A18, F01.A2 - F01.A4, F01.B0, F01.B11, F01.B18, F01.B2 - F01.B4, F01.C0, F01.C11, F01.C18, F01.C2 - F01.C4, F02.80, F02.811, F02.818, F02.82 -F02.84, F02.A0, F02.A11, F02.A18, F02.A2 - F02.A4, F02.B0, F02.B11, F02.B18, F02.B2 - F02.B4, F02.C0, F02.C11, F02.C18, F02.C2 - F02.C4, F03.90, F03.911, F03.918, F03.92 - F03.94, F03.A0, F03.A11, F03.A18, F03.A2 - F03.A4, F03.B0, F03.B11, F03.B18, F03.B2 -F03.B4, F03.C0, F03.C11, F03.C18, F03.C2 - F03.C4, F10.27, F10.97, F13.27, F13.97, F18.17, F18.27, F18.97, F19.17, F19.27, F19.97, G23.1, G30.0, G30.1, G30.8, G30.9, G31.01, G31.09, G31.83, G90.3

1. Yes

2. No

#### PERMCI

During the past year, did a physician/APN/PA or psychologist document that the patient has probable permanent cognitive impairment using a Clinical Reminder? 1. Yes

2. No

### DEMSEV

Was the severity of dementia assessed during the past

- year using one of the following standardized tools?
- 1. Clinical Dementia Rating Scale (CDR) 2. Functional Assessment Staging Tool (FAST)
- 3. Global Deterioration Scale (GDS)

99. Severity of dementia was not assessed during the past year using one of the specified tools

Invalid Data Exclusion (data error)