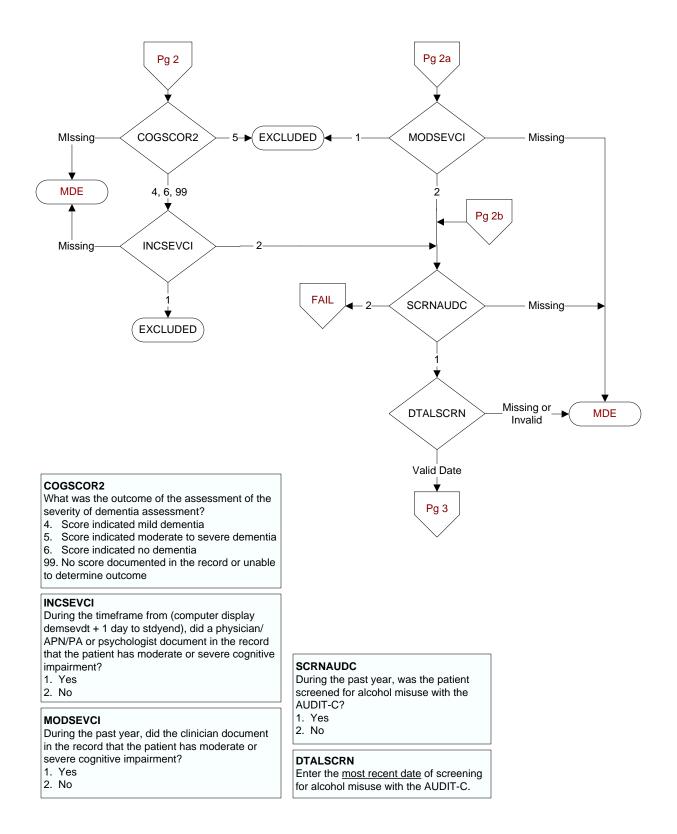

### DEMSEV

Was the severity of dementia assessed during the past

- year using one of the following standardized tools?
- 1. Clinical Dementia Rating Scale (CDR) 2. Functional Assessment Staging Tool (FAST)
- 3. Global Deterioration Scale (GDS)

99. Severity of dementia was not assessed during the past year using one of the specified tools

Invalid Data Exclusion (data error)