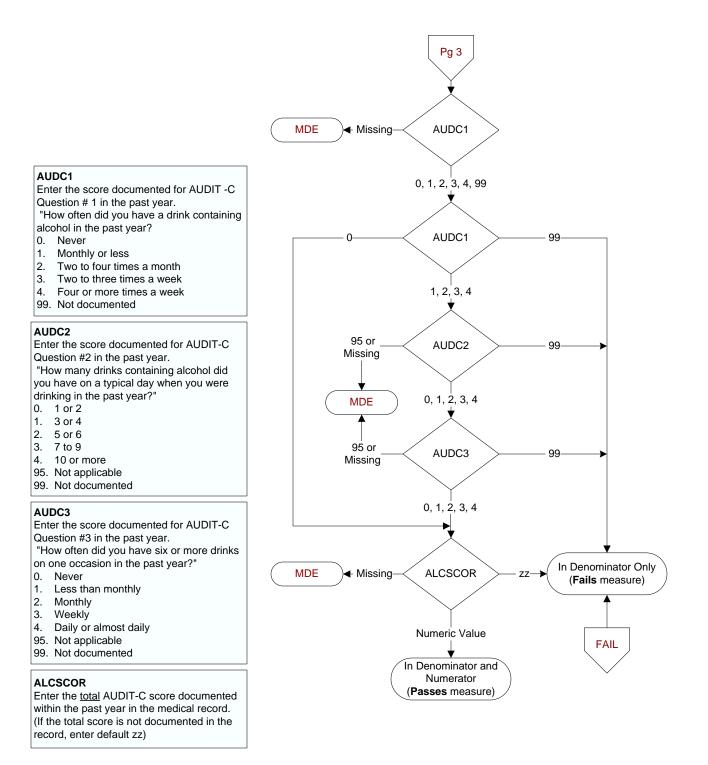

F03.B18, F03.B2 -F03.B4, F03.C0, F03.C11, F03.C18, F03.C2 - F03.C4, F10.27, F10.97, F13.27, F13.97, F18.17, F18.27, F18.97, F19.17, F19.27, F19.97, G23.1, G30.0, G30.1, G30.8, G30.9, G31.01, G31.09, G31.83, G90.3

1. Yes

2. No

#### PERMCI

During the past year, did a physician/APN/PA or psychologist document that the patient has probable permanent cognitive impairment using a Clinical Reminder? 1. Yes

2. No

### DEMSEV

Was the severity of dementia assessed during the past

- year using one of the following standardized tools?
- 1. Clinical Dementia Rating Scale (CDR) 2. Functional Assessment Staging Tool (FAST)
- 3. Global Deterioration Scale (GDS)

99. Severity of dementia was not assessed during the past year using one of the specified tools



Invalid Data Exclusion (data error)