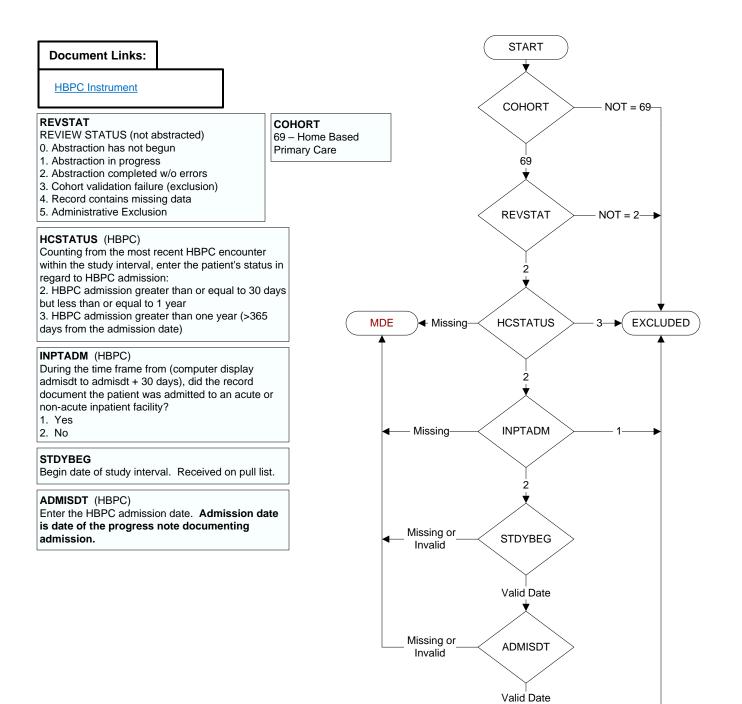

Calculate

STDYBEG - ADMISDT

>= 125 ¥
Pg 2 < 125-





## PTSTPLAN (HBPC)

During the timeframe from (computer to display admisdt – 30 days to admisdt + 125 days), did the HBPC social worker document the plan for urgent/emergent care by either documenting the plan or documenting the patient/caregiver/guardian's choice to decline making a plan?

Yes, HBPC social worker documented the plan for urgent/emergent care
 No, HBPC social worker did not document the plan for urgent/emergent care

98. Patient/caregiver/guardian refused/declined to make a plan for urgent/emergent care

## NOEDRSN (HBPC)

During the timeframe from (computer to display admisdt -30 days to admisdt +30 days), is there documentation by a HBPC social worker of a reason why the education about alternative caregiving/placement plans did not take place?

1. Yes

2. No

98. Pat