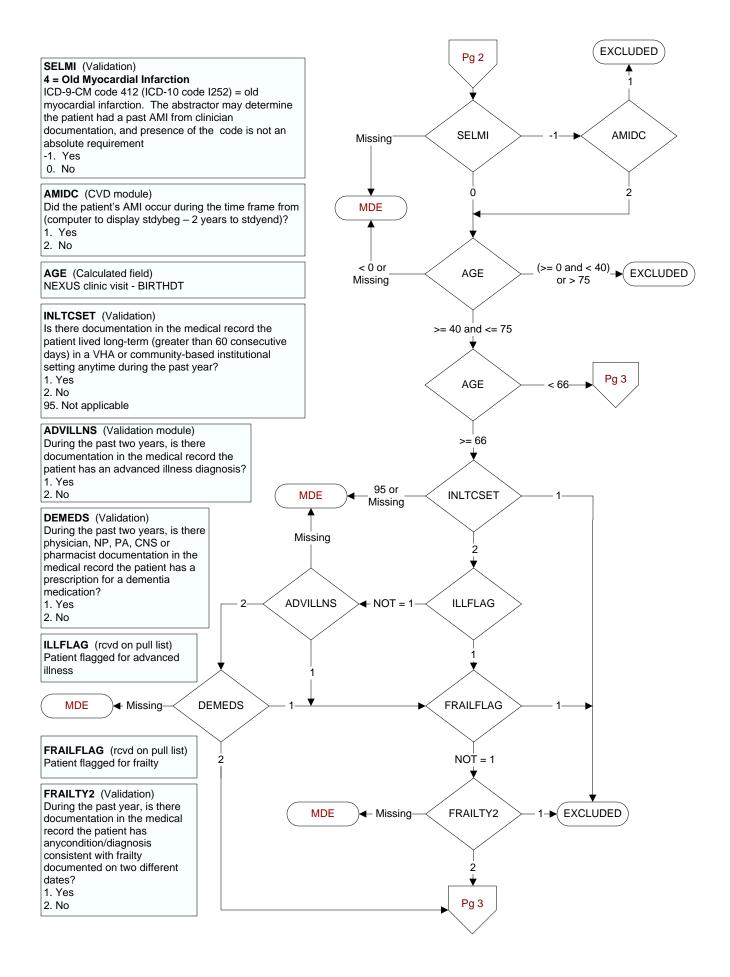

## SEX (Rcvd on pull list)

Patient Gender

- 1. Male
- 2. Female
- 3. Unknown

# AGE (Calculated field)

NEXUSDT - BIRTHDT

## IVFPREG (Validation)

Does the record document any one of the following during the past two years:

- 1. Pregnancy
- 2. In vitro fertilization (IVF)
- 3. Both in vitro fertilization and pregnancy
- 99. None of the above

## **CLOMIPHEN** (Validation)

Does the record document the patient was prescribed clomiphene during the past two years?

- 1. Yes
- 2. No

## STATIN (Shared)

During the past year, was a statin medication prescribed for the patient?

- 1. Yes
- 2. No

# **DESTATIN** (Shared)

Designate the statin prescribed for the patient during the past year.

- 1. Atorvastatin
- 2. Fluvastatin
- 3. Lovastatin
- 4. Pravastatin
- 5. Rosuvastatin
- 6. Simvastatin
- 7. Pitavastatin
- 99. Unable to determine

## STATNDOS (Shared)

Enter the daily dose of the statin medication in milligrams.

(If dose is not documented, abstractor can enter zz.z)