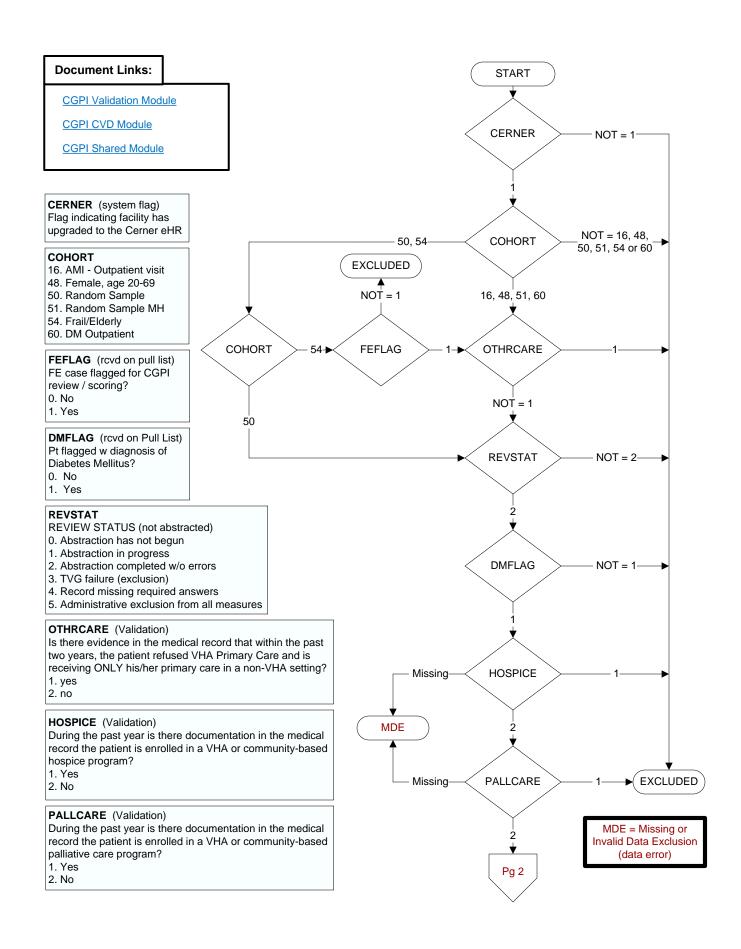

#### SELECTDX (Validation)

#### SELCABG - CABG in past two years

Abstractor must know approximate month and year of procedure

ICD-10 PCS 0210093, 0210493, 02100A3, 02100J3, 02100K3, 02100Z3, 02104A3, 02104J3, 02104K3, 02104Z3 ICD-10 PCS 021K0Z8, 021K0Z9, 021K0ZC, 021K0ZW, 021K4Z8, 021K4Z9, 021K4ZC, 021K4ZW, 021L4Z8, 021L4Z9, 021L0ZC, 021L0Z8, 021L0Z9, 021L4ZC

#### SELPCI - PCI in past two years

Abstractor must know approximate month and year of procedure

ICD-10 02703ZZ, 02704ZZ, 02713ZZ, 02714ZZ, 02723ZZ, 02724ZZ, 02733ZZ, 02734ZZ

**SELCKD** - Chronic Kidney (Renal) Disease, stage 5 or ESRD (end stage renal disease) or dialysis (hemodialysis or peritoneal dialysis) documented any time prior to the study end date

ICD-10 codes N185, N186, Z9115, Z992, 3E1M39Z, 5A1D00Z, 5A1D60Z, 5A1D70Z, 5A1D80Z, 5A1D90Z

**SELREVAS** - Limb Revascularization in the past 2 years CPT codes: 37220, 37221, 37224, 37225, 37226, 37227, 37228, 37229, 37230, 37231

- -1. Yes / True
- 0. No / False

#### IVDENC1 (Validation)

Within the past year is there documentation the patient had an outpatient or acute inpatient encounter with a documented diagnosis of ischemic vascular disease (IVD)?

- 1. Yes
- 2. No

# IVDENC2 (Validation)

During the timeframe from (computer to display 2 years prior to stdybeg to 1 year prior to stdybeg) is there documentation the patient had an outpatient or acute inpatient encounter with a documented diagnosis of ischemic vascular disease?

- 1. Yes
- 2. No

# **CIRRHOSIS** (Validation)

Does the record document a diagnosis of cirrhosis during the past two years?

- 1. Yes
- 2. No

#### MUSCLEDX (Validation)

Does the record document a diagnosis of myalgia, myositis, myopathy, or rhabdomyolysis during the past year?

- 1. Yes
- 2. No