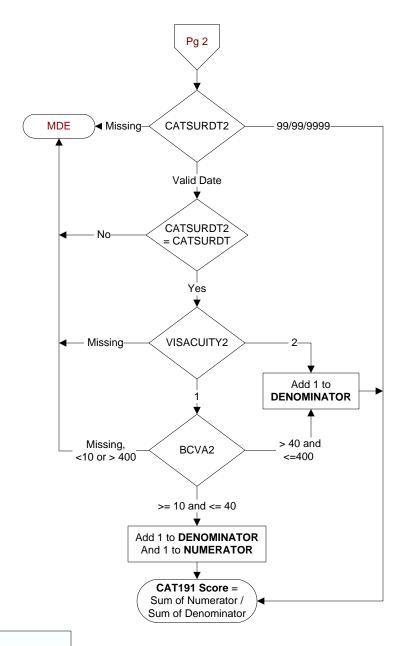

MDE = Missing or Invalid Data Exclusion (data error)

## CATSURDT2

Enter the date of the second cataract surgery performed at this VAMC on (computer display catsurdt).

## **VISACUITY2**

During the timeframe from (computer display catsurdt2 + 1 day to catsurdt2 + 90 days), did the ophthalmologist or optometrist document the patient's visual acuity?

- 1. Yes
- 2. No

#### BCVA2

During the timeframe from (computer display catsurdt + 1 day to catsurdt + 90 days), enter the best visual acuity documented for the eye on which cataract surgery was performed and the date.