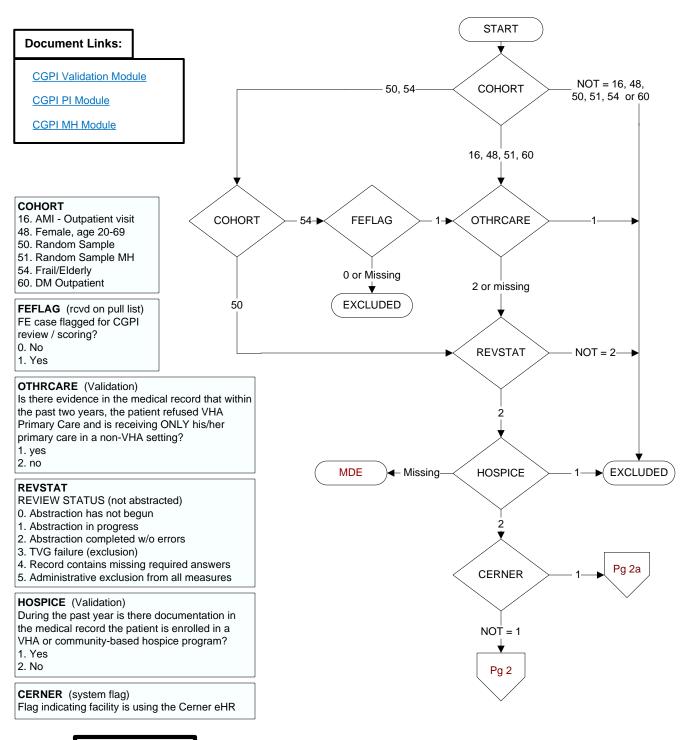

MDE = Missing or Invalid Data Exclusion (data error)



#### TOBSCRN18 (PI)

During the past year was the patient screened for tobacco use by an acceptable provider using the **National Clinical Reminder for Tobacco Use?** 

- 1. Yes
- 2. No

98. Patient declined to answer National Clinical Reminder for Tobacco Use screening questions

### TOBSCRN1 (PI)

Enter the response to Tobacco Use Screening question #1 "Do you smoke cigarettes, or use tobacco every day, some days, or not at all?"

- 1. Every Day
- 2. Some Days
- 3. Not at all

## TUCONSEL2 (PI)

During the past year was the patient advised to quit smoking or stop using tobacco using the National Clinical Reminder for Tobacco Use?

- 1. Yes
- 2. No

# TOBSCRN18C (PI module)

During the past year, was the patient screened for tobacc