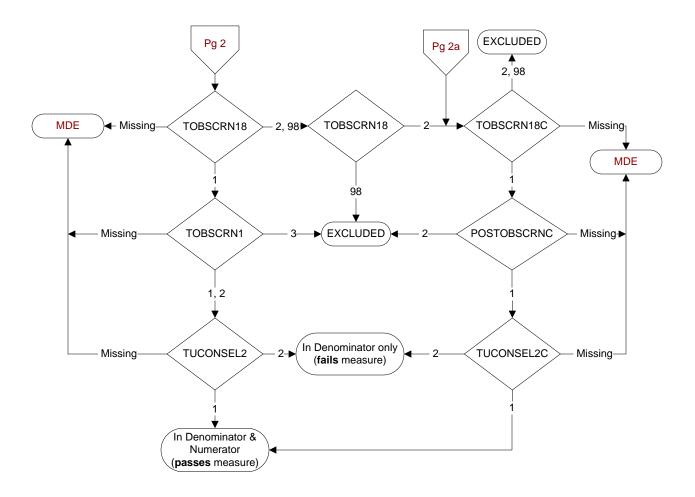

MDE = Missing or Invalid Data Exclusion (data error)

#### TOBSCRN18 (PI)

During the past year was the patient screened for tobacco use by an acceptable provider using the **National Clinical Reminder for Tobacco Use?** 

- 1. Yes
- 2. No

98. Patient declined to answer National Clinical Reminder for Tobacco Use screening questions

### TOBSCRN1 (PI)

Enter the response to Tobacco Use Screening question #1 "Do you smoke cigarettes, or use tobacco every day, some days, or not at all?"

- 1. Every Day
- 2. Some Days
- 3. Not at all

## TUCONSEL2 (PI)

During the past year was the patient advised to quit smoking or stop using tobacco using the National Clinical Reminder for Tobacco Use?

- 1. Yes
- 2. No

# TOBSCRN18C (PI module)

During the past year, was the patient screened for tobacco use by an acceptable provider?

- 1. Yes
- 2. No
- 98. Patient declined to answer screening questions

## POSTOBSCRNC (PI module)

Was the tobacco screening done on (computer to display tobscrndtc) positive for tobacco use?

- 1. Yes
- 2. No

### TUCONSEL2C (PI module)

During the past year was the patient advised to quit smoking or stop using tobacco?

- 1. Yes
- 2. No