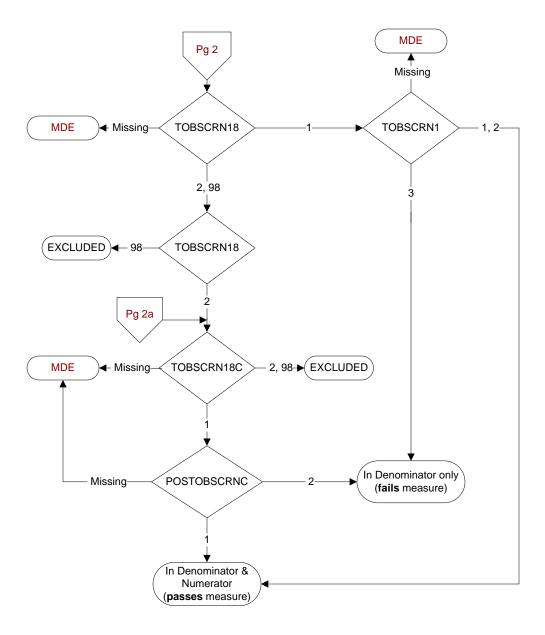

## TOBSCRN18 (PI)

During the past year was the patient screened for tobacco use by an acceptable provider using the **National Clinical Reminder for Tobacco Use**?

1. Yes 2. No

98. Patient declined to answer National Clinical Reminder for Tobacco Use screening questions

## TOBSCRN1 (PI)

Enter the response to Tobacco Use Screening question #1 "Do you smoke cigarettes, or use tobacco every day, some days, or not at all?"

- 1. Every Day
- 2. Some Days
- 3. Not at all

## TOBSCRN18C (PI module)

During the past year, was the patient screened for tobacco use by an acceptable provider?

- 1. Yes 2. No
  - No

98. Patient declined to answer screening questions

## **POSTOBSCRNC** (PI module)

Was the tobacco screening done on (computer to display tobscrndtc) positive for tobacco use?

1. Yes 2. No