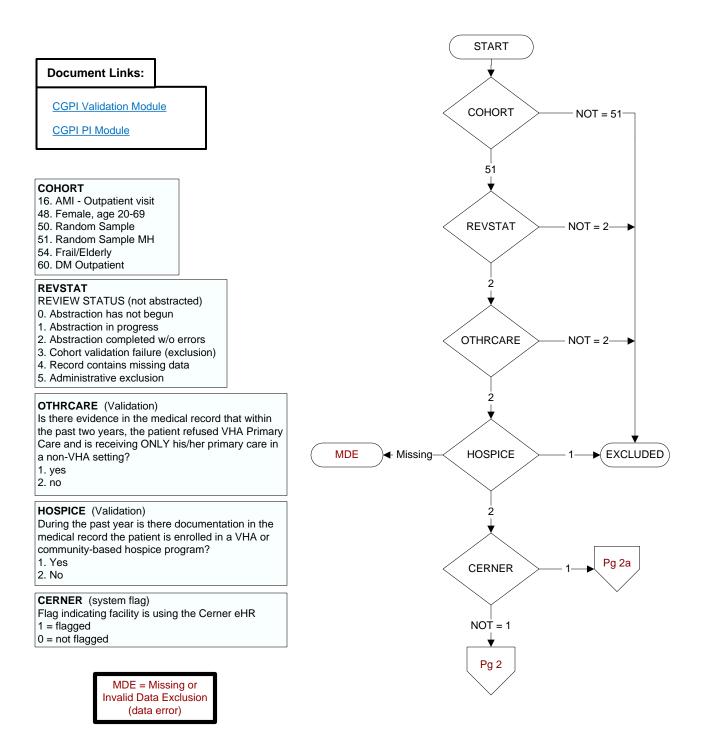

## TOBSCRN18 (PI)

During the past year was the patient screened for tobacco use by an acceptable provider using the **National Clinical Reminder for Tobacco Use**?

1. Yes 2. No

98. Patient declined to answer National Clinical Reminder for Tobacco Use screening questions

## TOBSCRN1 (PI)

Enter the response to Tobacco Use Screening question #1 "Do you smoke cigarettes, or use tobacco every day, some days, or not at all?"

- 1. Every Day
- 2. Some Days
- 3. Not at all

## TOBSCRN18C (PI module)

During the past year, was the patient screened for tobacco use by an acceptable provider?

- 1. Yes 2. No
  - No

98. Patient declined to answer screening questions

## **POSTOBSCRNC** (PI module)

Was the tobacco screening done on (computer to display tobscrndtc) positive for tobacco use?

1