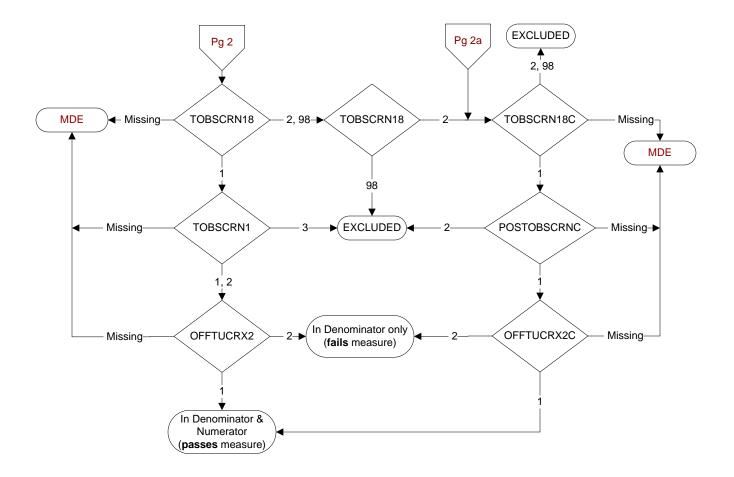

MDE = Missing or Invalid Data Exclusion (data error)

## TOBSCRN18 (PI)

During the past year was the patient screened for tobacco use by an acceptable provider using the **National Clinical Reminder for Tobacco Use?** 

- 1. Yes
- 2. No

98. Patient declined to answer National Clinical Reminder for Tobacco Use screening questions

#### TOBSCRN1 (PI)

Enter the response to Tobacco Use Screening question #1 "Do you smoke cigarettes, or use tobacco every day, some days, or not at all?"

- 1. Every Day
- 2. Some Days
- 3. Not at all

# OFFTUCRX2 (PI)

During the past year, was the patient offered FDA approved medications by a provider to assist in tobacco use cessation using the National Clinical Reminder for Tobacco Use?

- 1. Yes
- 2. No

## TOBSCRN18C (PI module)

During the past year, was the patient screened for tobacco use by an acceptable provider?

- 1. Yes
- 2. No
- 98. Patient declined to answer screening questions

## POSTOBSCRNC (PI module)

Was the tobacco screening done on (computer to display tobscrndtc) positive for tobacco use?

- 1. Yes
- 2. No

#### OFFTUCRX2C (PI module)

During the past year, was the patient offered FDA approved medications by a provider to assist in tobacco use cessation?

- 1. Yes
- 2. No