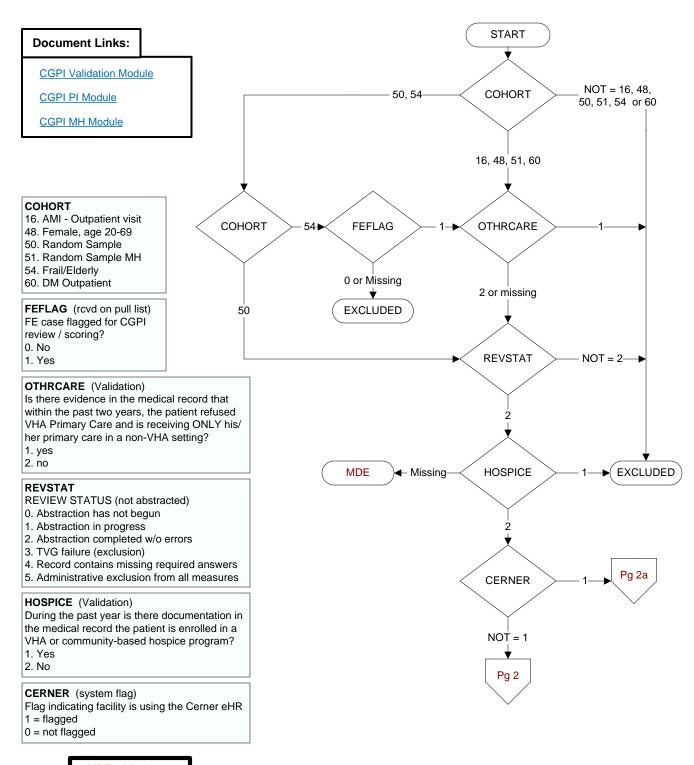

MDE = Missing or Invalid Data Exclusion (data error)



## TOBSCRN18 (PI)

During the past year was the patient screened for tobacco use by an acceptable provider using the **National Clinical Reminder for Tobacco Use?** 

- 1. Yes
- 2. No

98. Patient declined to answer National Clinical Reminder for Tobacco Use screening questions

#### TOBSCRN1 (PI)

Enter the response to Tobacco Use Screening question #1 "Do you smoke cigarettes, or use tobacco every day, some days, or not at all?"

- 1. Every Day
- 2. Some Days
- 3. Not at all

# OFFTUCRX2 (PI)

During the past year, was the patient offered FDA approved medications by a provider to assist in tobacco use cessation using the National Clinical Reminder for Tobacco Use?

- 1. Yes
- 2. No

## TOBSCRN18C (PI module)

During the past year,