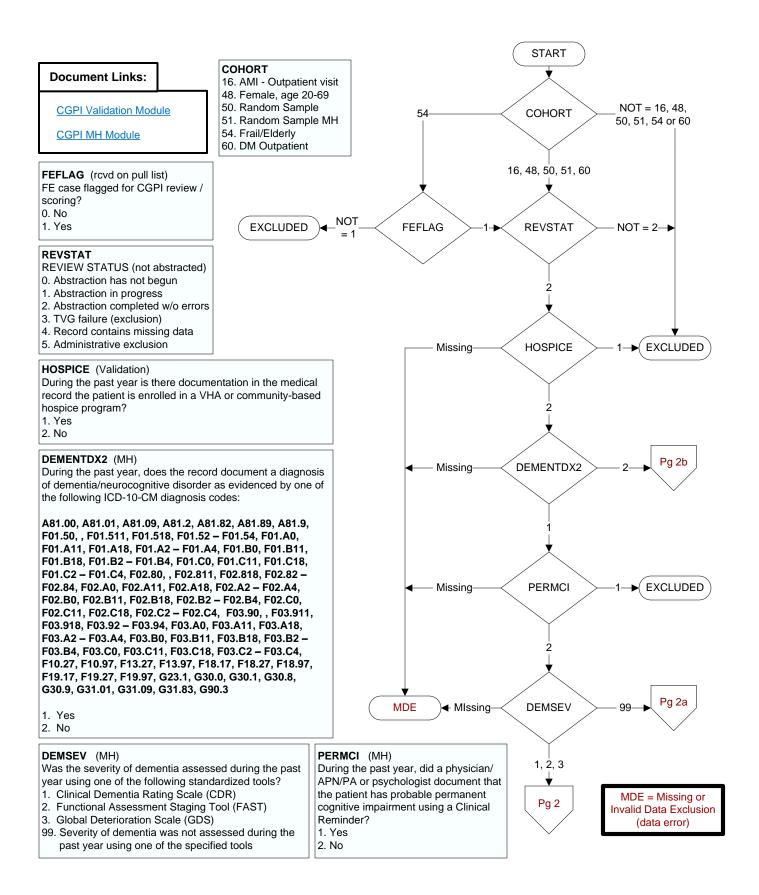

# DTALSCRN (MH)

Enter the most recent date of screening for alcohol misuse with the AUDIT-C.

### AUDC1 (MH)

Enter the score documented for AUDIT -C Question # 1 in the past

"How often did you have a drink containing alcohol in the past year?

- 0. Never
- 1. Monthly or less
- Two to four times a month
- Two to three times a week
- Four or more times a week
- 99. Not documented

## ALCSCOR (MH)

Enter the total AUDIT-C score documented within the past year in the medical record.

### AUDC2 (MH)

Enter the score documented for AUDIT-C Question #2 in the past year.

"How many drinks containing alcohol did you have on a typical day when you were drinking in the past year?"

- 0. 1 or 2
- 1. 3 or 4
- 5 or 6 2.
- 3. 7 to 9
- 4 10 or more 95. Not applicable
- 99. Not documented

# AUDC3 (