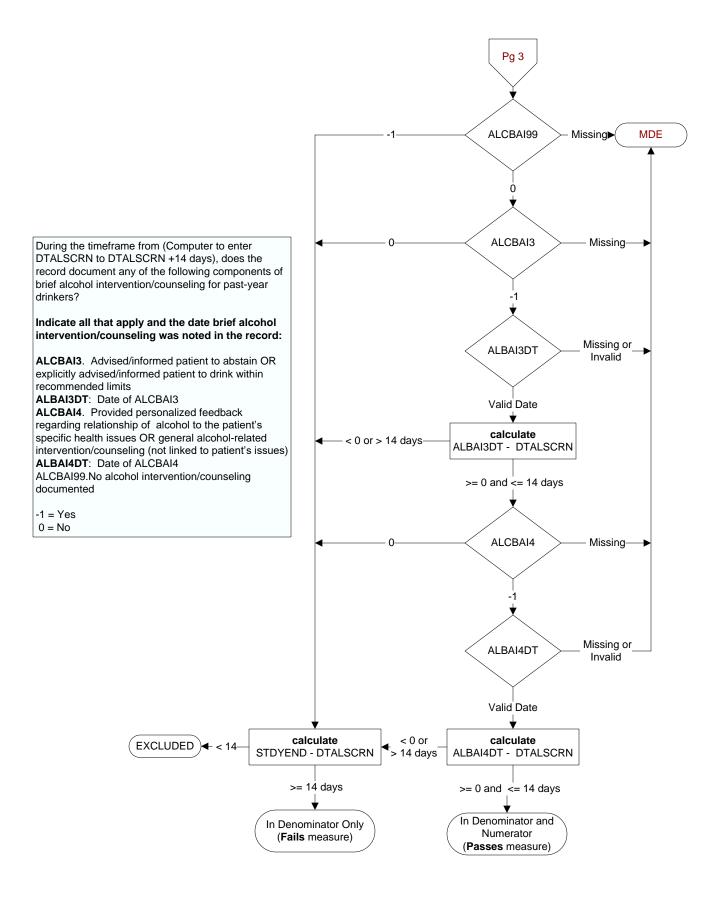

less
- Two to four times a month
- Two to three times a week
- Four or more times a week
- 99. Not documented

## ALCSCOR (MH)

Enter the total AUDIT-C score documented within the past year in the medical record.

### AUDC2 (MH)

Enter the score documented for AUDIT-C Question #2 in the past year.

"How many drinks containing alcohol did you have on a typical day when you were drinking in the past year?"

- 0. 1 or 2
- 1. 3 or 4
- 5 or 6 2.
- 3. 7 to 9
- 4 10 or more 95. Not applicable
- 99. Not documented

# AUDC3 (MH)

Enter the score documented for AUDIT-C Question #3 in the past year.

"How often did you have six or more drinks on one occasion in the past year?"

- 0. Never
- Less than monthly
- 2.
- 3. Weekly
- Daily or almost daily
- 95. Not applicable
- 99. Not documented

Monthly