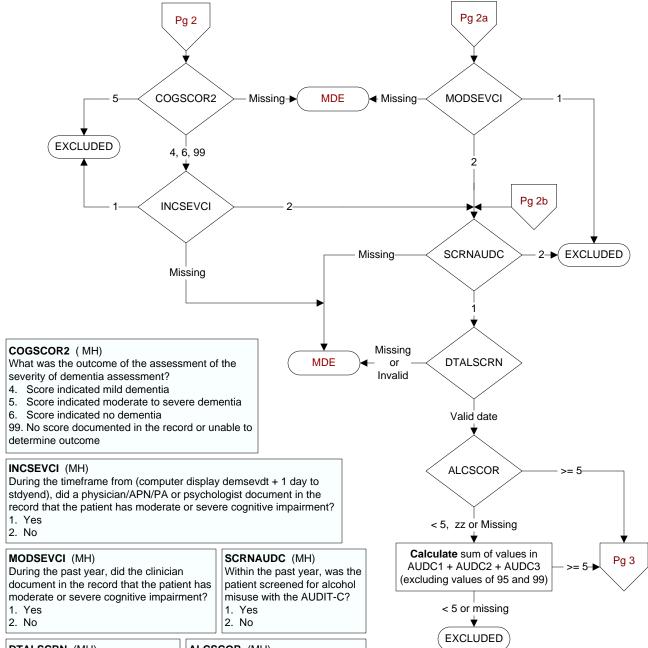

# DTALSCRN (MH)

Enter the most recent date of screening for alcohol misuse with the AUDIT-C.

## ALCSCOR (MH)

Enter the total AUDIT-C score documented within the past year in the medical record.