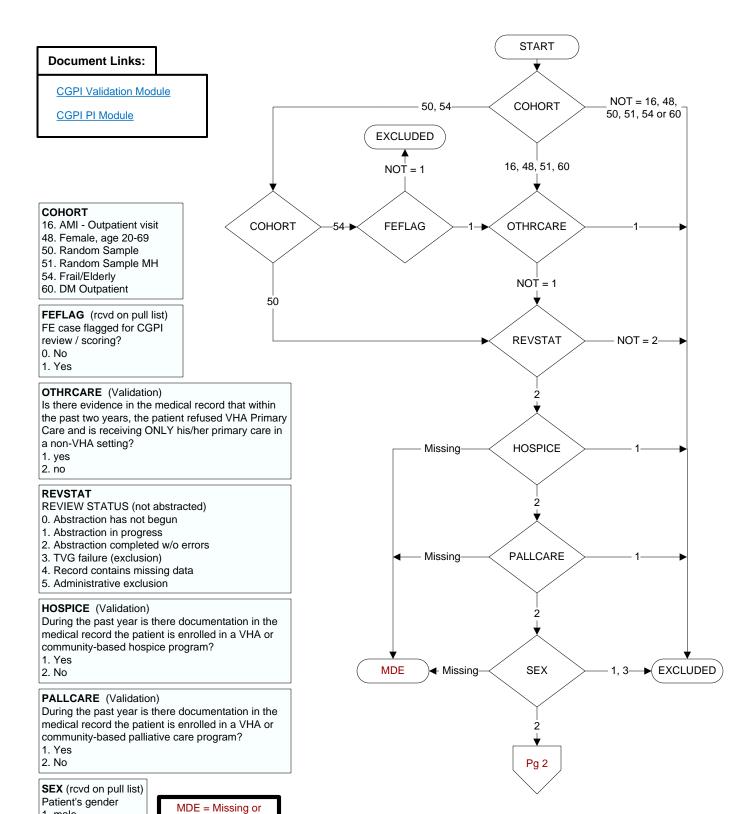

1. male

2. female

3. unknown

Invalid Data Exclusion

(data error)

AGE (Calculated field)
NEXUS clinic visit date – BIRTHDT

**STDYBEG** (rcvd on pull list) Study Interval begin date