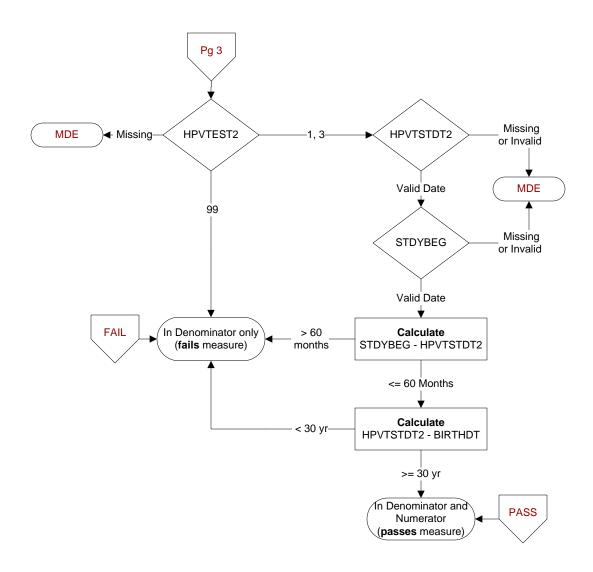

## HPVTEST2 (PI)

Within the past 5 years, was a cervical hrHPV/HPV test performed?

- 1. hrHPV/HPV test was performed by the VHA
- 3. hrHPV/HPV test was performed by the private sector
- 99. No documentation hrHPV/HPV test performed

## HPVTSTDT2 (PI)

Enter the date of the most recent cervical hrHPV/HPV test performed..

**BIRTHDT** (rcvd on pull list) Patient's date of birth