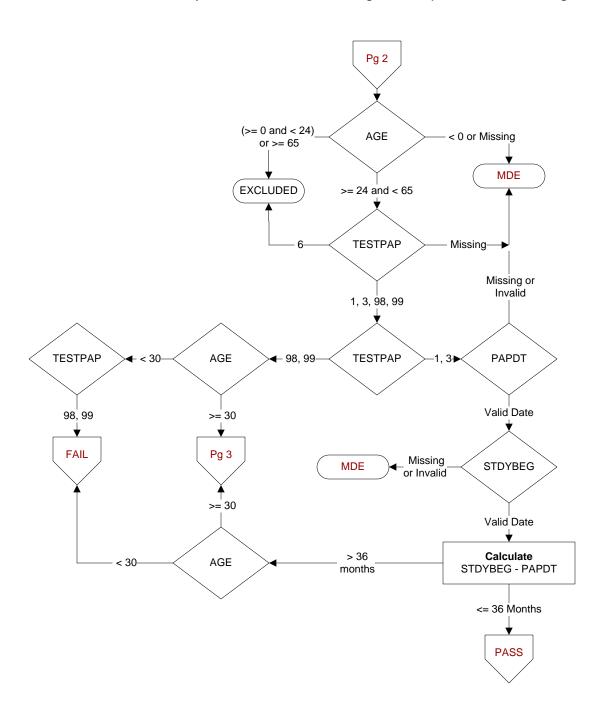

## TESTPAP (PI)

Does the medical record contain the report of a Pap test performed for this patient within the past five years?

- 1. Pap test performed by VHA
- 3. Pap test performed by private sector provider
- 6. Hysterectomy (with no residual cervix) or congenital absence of a cervix
- 98. Patient refused all Pap tests
- 99. No documentation Pap test performed

## PAPDT (PI)

Enter the collection date of the most recent Pap test performed during the past five years.