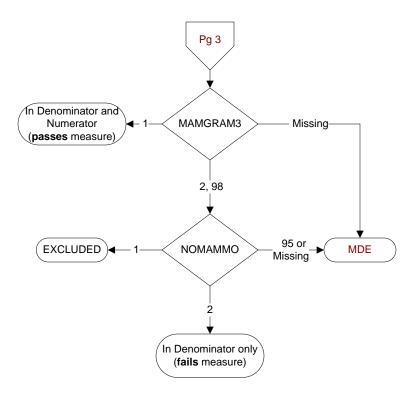

## MAMGRAM3 (PI Module)

Does the medical record contain the report of a mammogram [screening, digital or tomosynthesis (3D mammogram)] performed for this patient during the timeframe from (computer to display stdybeg - 27 months to stdyend)?

- 1. Yes
- 2. No
- 98. Patient refused to have mammogram performed

# NOMAMMO (PI Module)

Does the record document the patient had a bilateral mastectomy or gender alteration in the past?

- 1. Yes
- 2. No
- 95. Not applicable