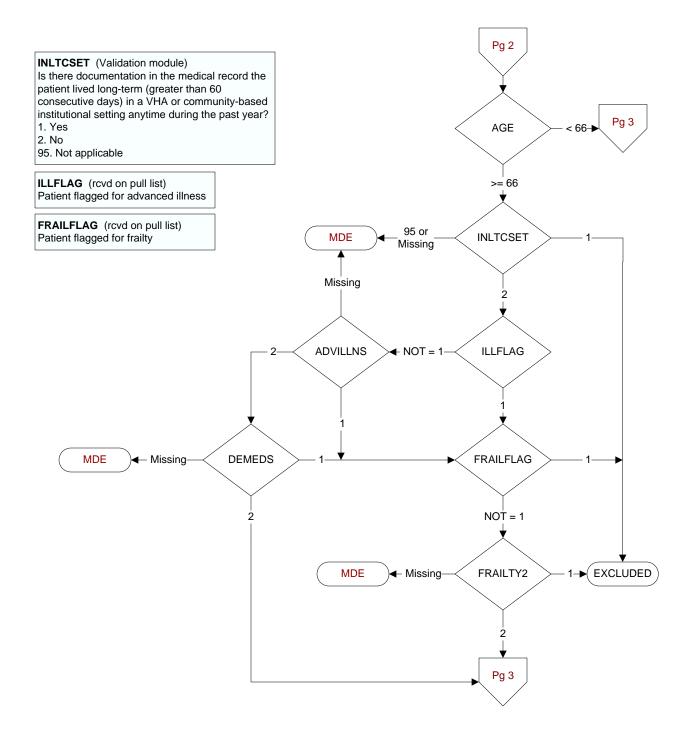

### **ADVILLNS** (Validation)

During the past two years, is there documentation in the medical record the patient has an advanced illness diagnosis?

- 1. Yes
- 2. No

## FRAILTY2 (Validation)

During the past year, is there documentation in the medical record the patient has anycondition/diagnosis consistent with frailty documented on two different dates?

- 1. Yes
- 2. No

#### **DEMEDS** (Validation)

During the past two years, is there physician, NP, PA, CNS or pharmacist documentation in the medical record the patient has a prescription for a dementia medication?

- 1. Yes
- 2. No