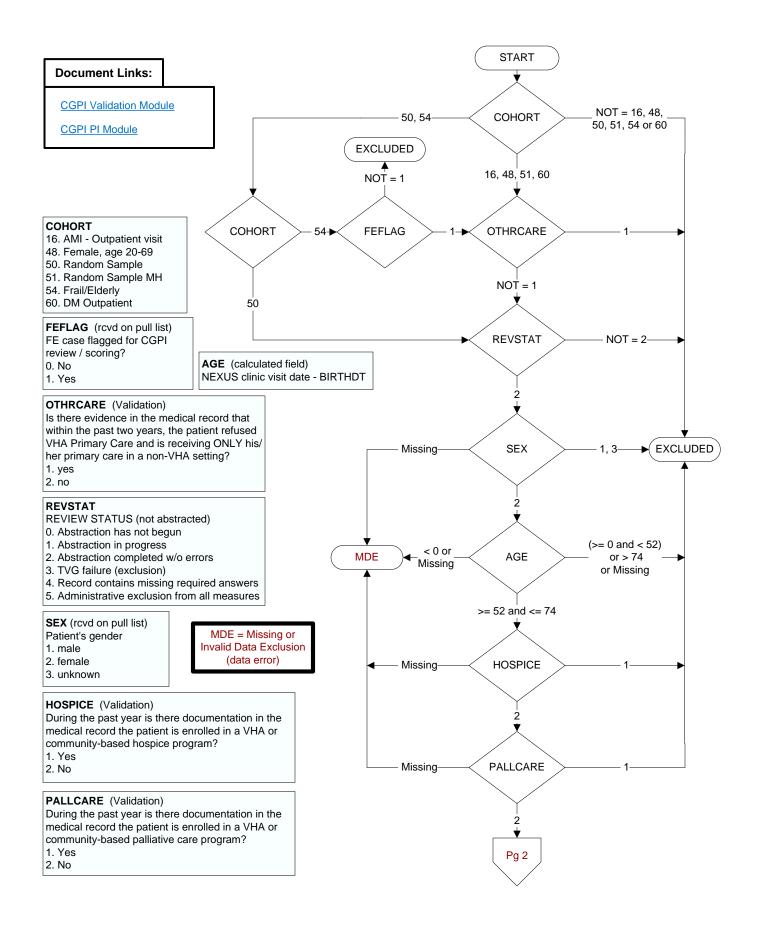

### **ADVILLNS** (Validation)

During the past two years, is there documentation in the medical record the patient has an advanced illness diagnosis?

- 1. Yes
- 2. No

## FRAILTY2 (Validation)

During the past year, is there documentation in the medical record the patient has anycondition/diagnosis consistent with frailty documented on two different dates?

- 1. Yes
- 2. No

#### **DEMEDS** (Validation)

During the past two years, is there physician, NP, PA, CNS or pharmacist documentation in the medical record the patient has a prescription for a dementia medication?

- 1. Yes
- 2. No



## MAMGRAM3 (PI Module)

Does the medical record contain the report of a mammogram [screening, digital or tomosynthesis (3D mammogram)] performed for this patient during the timeframe from (computer