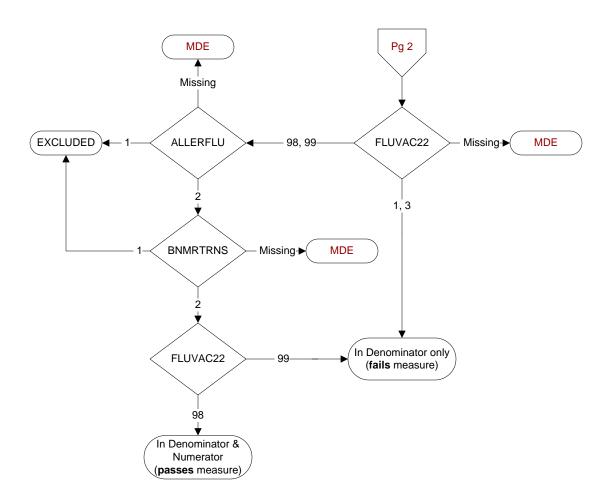

## FLUVAC22 (PI Module)

During the period from (computer display 7/01/2022 to (pulldt or <= stdyend if stdyend > pulldt)), did the patient receive influenza vaccination?

- 1. received vaccination from VHA
- 3. received vaccination from private sector provider
- 98. patient refused vaccination
- 99. no documentation patient received vaccination

## ALLERFLU (PI Module)

Is one of the following documented in the medical record?

- Previous severe allergic reaction to any component of the influenza vaccine, or after a previous dose of any influenza vaccine
- History of Guillain-Barre Syndrome
- 1. Yes
- 2. No

## **BNMRTRNS**

Is there documentation in the medical record the patient had a bone marrow transplant during the past year?

- 1. Yes
- 2. No