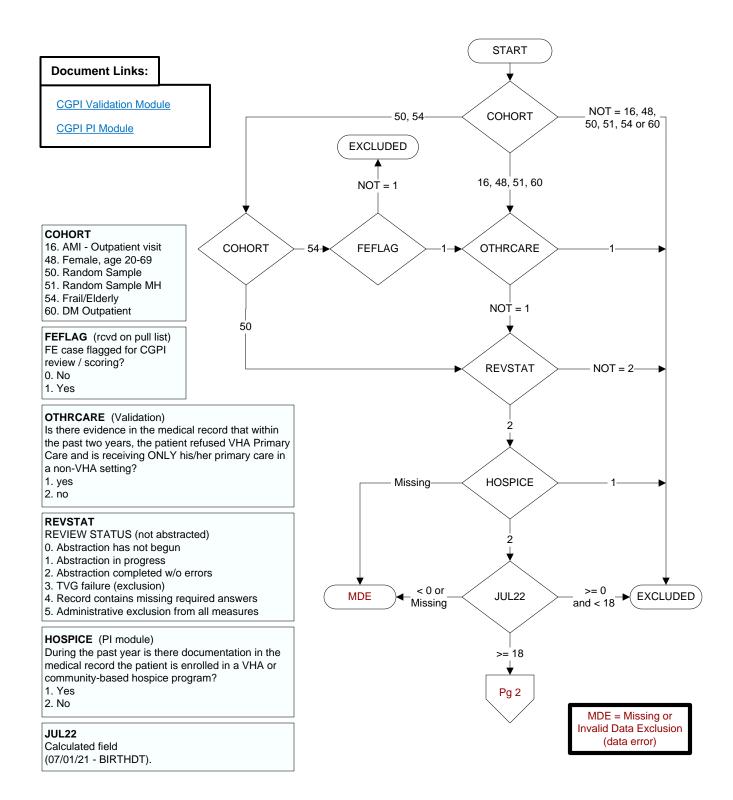

## FLUVAC22 (PI Module)

During the period from (computer display 7/01/2022 to (pulldt or <= stdyend if stdyend > pulldt)), did the patient receive influenza vaccination?

- 1. received vaccination from VHA
- 3. received vaccination from private sector provider
- 98. patient refused vaccination
- 99. no documentation patient received vaccination

## ALLERFLU (PI Module)

Is one of the following documented in the medical record?

- Previous severe allergic reaction to any component of the influenza vaccine, or after a previous dose of any influenza vaccine
- History of Guillain-Barre Syndrome
- 1. Yes
- 2. No

## **BNMRTRNS**

Is there documentation in the medical record the patient had a bone marrow transplant during the past year?

- 1. Yes
- 2. No