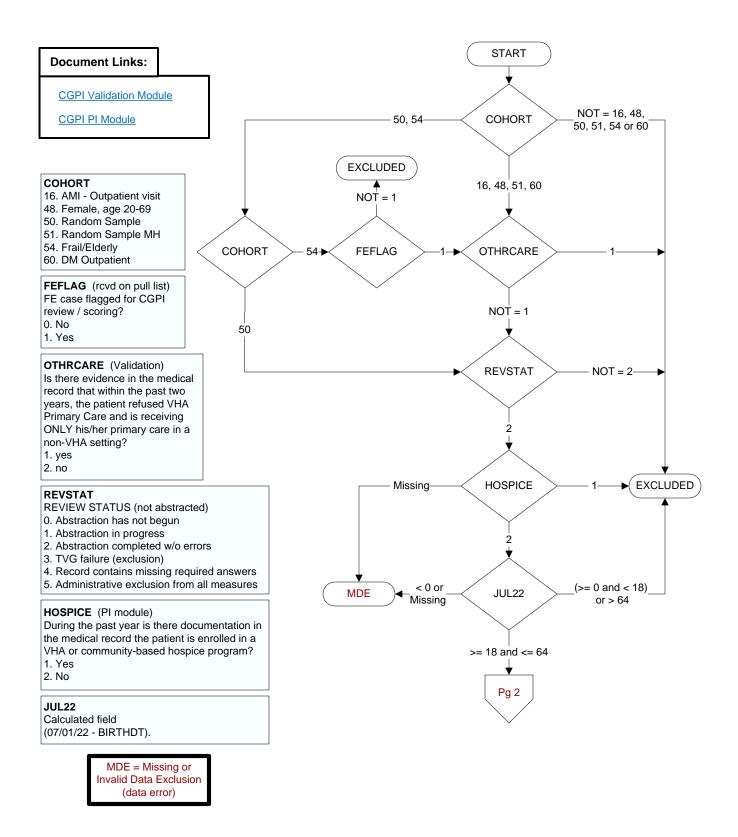

## FLUVAC22 (PI Module)

During the period from (computer display 7/01/2022 to (pulldt or <= stdyend if stdyend > pulldt)), did the patient receive influenza vaccination?

- 1. received vaccination from VHA
- 3. received vaccination from private sector provider
- 98. patient refused vaccination
- 99. no documentation patient received vaccination

## ALLERFLU (PI Module)

- Is one of the following documented in the medical record?
- Previous severe allergic reaction to any component of the influenza vaccine, or after a previous dose of any influenza vaccine
- · History of Guillain-Barre Syndrome
- 1. Yes
- 2. No

## BNMRTRNS

During the past year is there documentation in the medical record the patient had a bone marrow transplant?

- 1. Yes
- 2. No