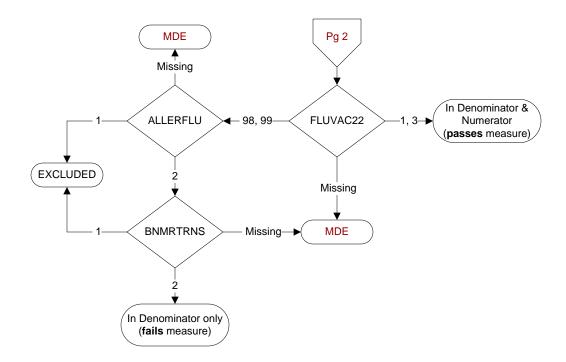

## FLUVAC22 (PI Module)

During the period from (computer display 7/01/2022 to (pulldt or <= stdyend if stdyend > pulldt)), did the patient receive influenza vaccination?

- 1. received vaccination from VHA
- 3. received vaccination from private sector provider
- 98. patient refused vaccination
- 99. no documentation patient received vaccination

## ALLERFLU (PI Module)

- Is one of the following documented in the medical record?
- Previous severe allergic reaction to any component of the influenza vaccine, or after a previous dose of any influenza vaccine
- · History of Guillain-Barre Syndrome
- 1. Yes
- 2. No

## BNMRTRNS

During the past year is there documentation in the medical record the patient had a bone marrow transplant?

- 1. Yes
- 2. No