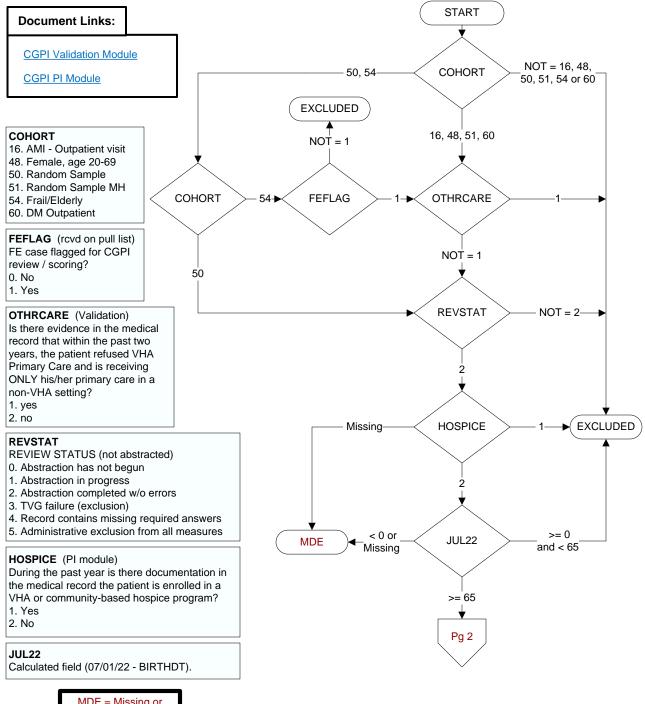

## FLUVAC22 (PI Module)

- During the period from (computer display 7/01/2022 to (pulldt or <=
- stdyend if stdyend > pulldt)), did the patient receive influenza vaccination?
- 1. received vaccination from VHA
- 3. received vaccination from private sector provider
- 98. patient refused vaccination
- 99. no documentation patient received vaccination

## ALLERFLU (PI Module)

- Is one of the following documented in the medical record?
- Previous severe allergic reaction to any component of the influenza vaccine, or after a previous dose of any influenza vaccine
- History of Guillain-Barre Syndrome
- 1. Yes
- 2. No

## BNMRTRNS

During the past year is there documentation in the medical record the patient had a bone marrow transplant? 1. Yes

- 1. 103
- 2. No