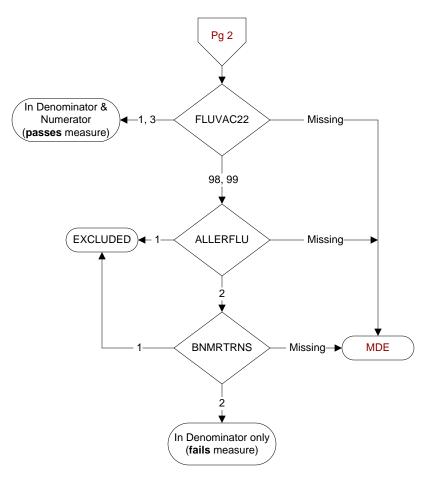

## FLUVAC22 (PI Module)

- During the period from (computer display 7/01/2022 to (pulldt or <=
- stdyend if stdyend > pulldt)), did the patient receive influenza vaccination?
- 1. received vaccination from VHA
- 3. received vaccination from private sector provider
- 98. patient refused vaccination
- 99. no documentation patient received vaccination

## ALLERFLU (PI Module)

- Is one of the following documented in the medical record?
- Previous severe allergic reaction to any component of the influenza vaccine, or after a previous dose of any influenza vaccine
- History of Guillain-Barre Syndrome
- 1. Yes
- 2. No

## BNMRTRNS

During the past year is there documentation in the medical record the patient had a bone marrow transplant? 1. Yes

- 1. 103
- 2. No