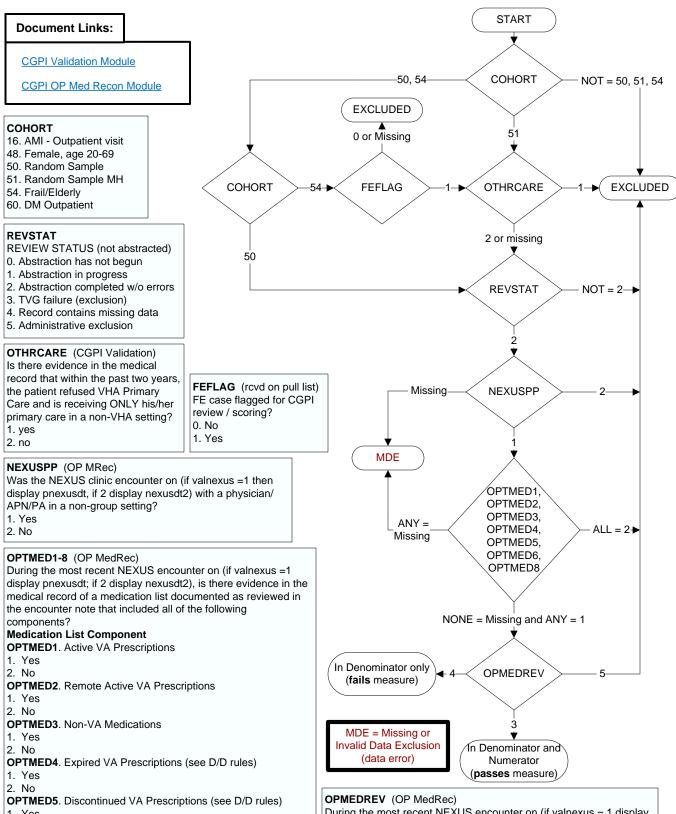

During the most recent NEXUS encounter on (if valnexus = 1 display pnexusdt; if 2 display nexusdt2), is there documentation the available medication list components were reviewed with the patient/caregiver? 3. Yes

 No: There is no documentation that the available essential medication list components were reviewed with the patient/caregiver
Documentation the patient/caregiver refused or was unable to participate in review of essential medication list components

- 1. Yes
- 2. No

**OPTMED6.** Any Pending Medication Orders

- 1. Yes
- 2. No

OPTMED8. Allergies (both Remote Facility AND Local Facility)

- 1. Yes
- 2. No