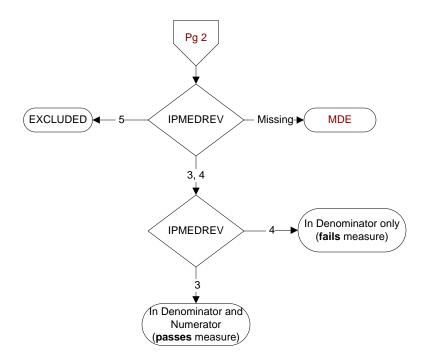

MDE = Missing or Invalid Data Exclusion (data error)

## IPMEDREV (IP MedRec)

Upon admission or during the 24 hours after admission, is there documentation the available medication list components were reviewed with the patient/caregiver?

- 3. Yes
- 4. No: There is no documentation that the available essential medication list components were reviewed with the patient/caregiver
- 5. Documentation the patient/caregiver refused or was unable to participate in review of essential medication list components