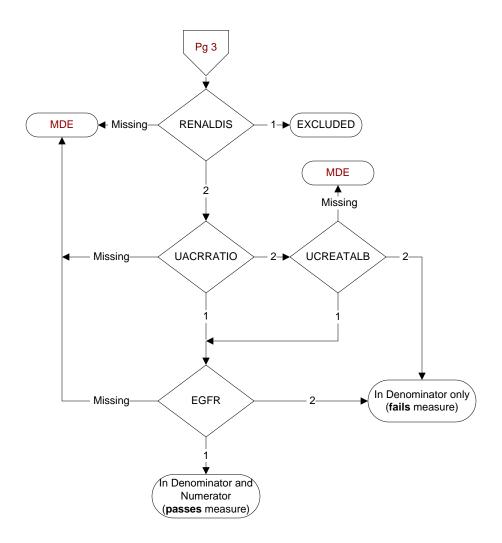

## RENALDIS (DM)

At any time prior to or on (computer to display stdyend) is there documentation in the medical record of any one of the following:

- End stage renal disease (ESRD)
- Dialysis
- 1. Yes
- 2. No

## **UACRRATIO** (Shared)

During the past year, was a urine albumin-creatinine ratio (uACR) documented in the medical record?

- 1. Yes
- 2. No

## UCREATALB (Shared)

During the past year is there documentation in the medical record of a <u>urine creatinine</u> test within 4 days prior to or after a <u>urine albumin</u> or microalbumin test?

- 1. Yes
- 2. No

## EGFR (Shared)

During the past year is there documentation in the medical record of an estimated glomerular filtration rate (eGFR)?

- 1. Yes
- 2. No