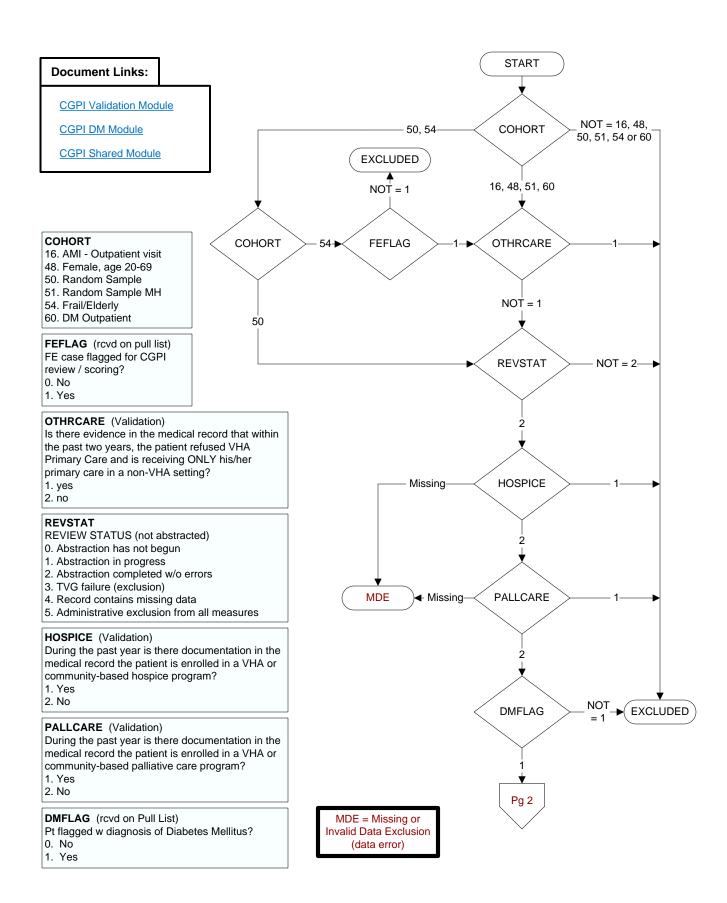

## RENALDIS (DM)

At any time prior to or on (computer to display stdyend) is there documentation in the medical record of any one of the following:

- End stage renal disease (ESRD)
- Dialysis
- 1. Yes
- 2. No

## **UACRRATIO** (Shared)

During the past year, was a urine albumin-creatinine ratio (uACR) documented in the medical record?

- 1. Yes
- 2. No

## UCREATALB (Shared)

During the past year is there documentation in the medical record of a <u>urine creatinine</u> test within 4 days prior to or after a <u>urine albumin</u> or microalbumin test?

- 1. Yes
- 2. No

## EGFR (Shared)

During the past year is there documentation in the medical record of an estimated glomerular filtration rate (eGFR)?

- 1. Yes
- 2. No