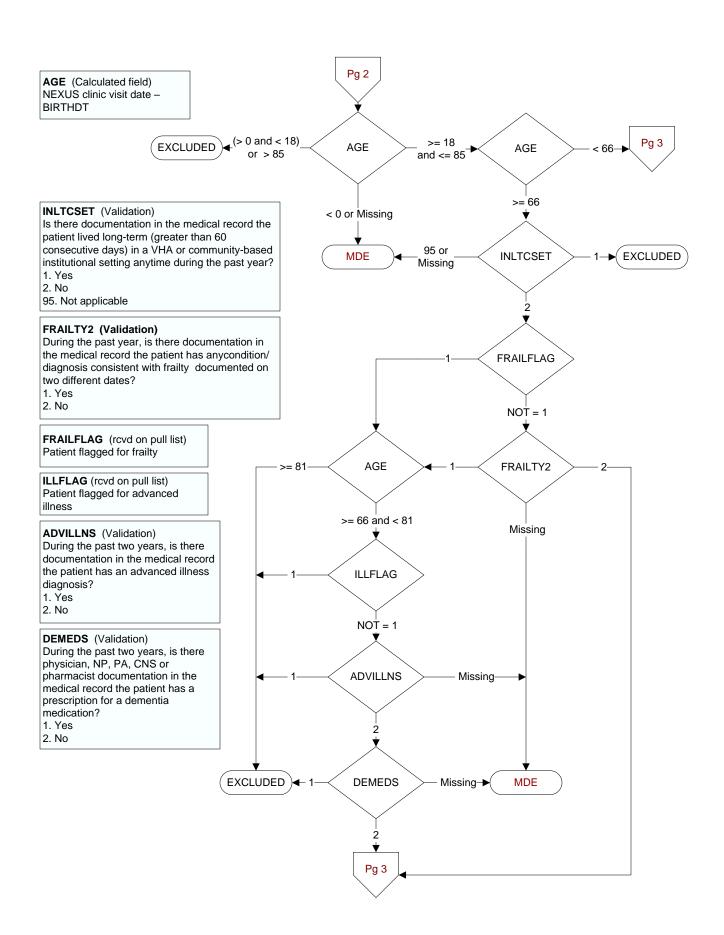

## RENALDIS (DM)

At any time prior to or on (computer to display stdyend) is there documentation in the medical record of any one of the following:

- End stage renal disease (ESRD)
- Dialysis
- 1. Yes
- 2. No

## **UACRRATIO** (Shared)

During the past year, was a urine albumin-creatinine ratio (uACR) documented in the medical record?

- 1. Yes
- 2. No

## UCREATALB (Shared)

During the past year is there documentation in the medical record of a <u>urine creatinine</u> test within 4 days prior to or after a <u>urine albumin</u> or microalbumin test?

- 1. Yes
- 2. No

## EGFR (Shared)

During the past year is there documentation in the medical record of an estimated glomerular filtration rate (eGFR)?

- 1. Yes
- 2. No