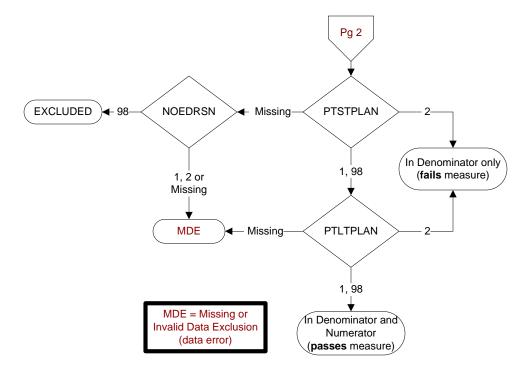

## PTSTPLAN (HBPC)

During the timeframe from (computer to display admisdt – 30 days to admisdt + 125 days), did the HBPC social worker document the plan for urgent/emergent care by either documenting the plan or documenting the patient/caregiver/guardian's choice to decline making a plan?

Yes, HBPC social worker documented the plan for urgent/emergent care
 No, HBPC social worker did not document the plan for urgent/emergent care

98. Patient/caregiver/guardian refused/declined to make a plan for urgent/emergent care

## NOEDRSN (HBPC)

During the timeframe from (computer to display admisdt -30 days to admisdt +30 days), is there documentation by a HBPC social worker of a reason why the education about alternative caregiving/placement plans did not take place?

1. Yes

2. No

98. Patient/caregiver/guardian refused

## PTLTPLAN (HBPC)

During the timeframe from (computer to display admisdt – 30 days to admisdt + 125 days), did the HBPC social worker document the <u>plan for long term care planning</u> by either documenting the plan or documenting the patient/caregiver/guardian's choice to decline making a plan?

- 1. Yes, HBPC social worker documented the plan for long term care
- 2. No, HBPC social worker did not document the plan for long term care
- 98. Patient/caregiver/guardian refused/declined to make a plan for long term care