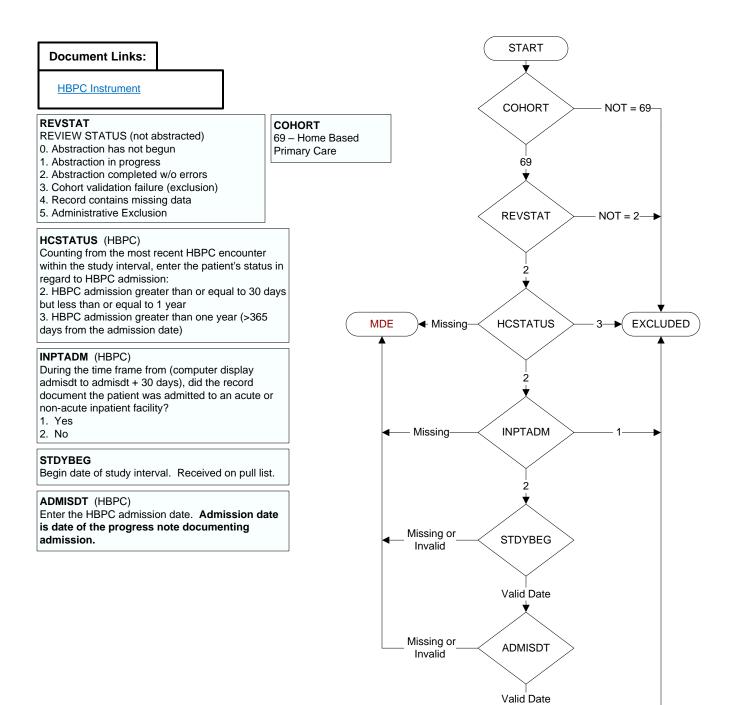

Calculate

STDYBEG - ADMISDT

>= 125 ¥
Pg 2 < 125-





## PTSTPLAN (HBPC)

During the timeframe from (computer to display admisdt – 30 days to admisdt + 125 days), did the HBPC social worker document the plan for urgent/emergent care by either documenting the plan or documenting the patient/caregiver/guardian's choice to decline making a plan?

Yes, HBPC social worker documented the plan for urgent/emergent care
 No, HBPC social worker did not document the plan for urgent/emergent care

98. Patient/caregiver/guardian refused/declined to make a plan for urgent/emergent care

## NOEDRSN (HBPC)

During the timeframe from (computer to display admisdt -30 days to admisdt +30 days), is there documentation by a HBPC social worker of a reason why the education about alternative caregiving/placement plans did not take place?

1. Yes

2. No

98. Pat