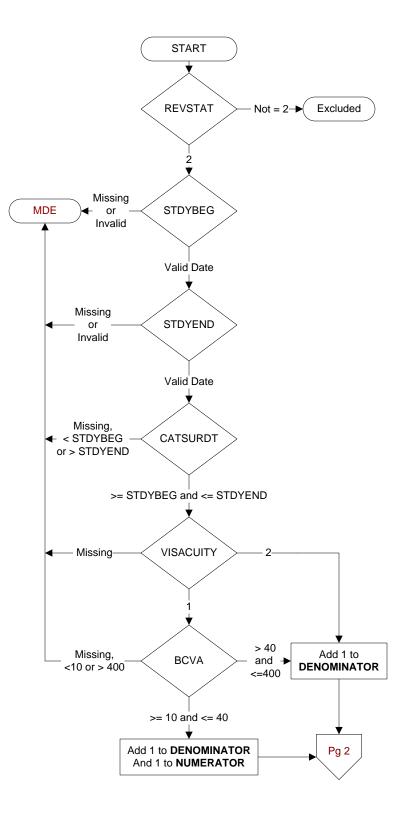

#### **REVSTAT**

REVIEW STATUS (not abstracted)

- 0. Abstraction has not begun
- 1. Abstraction in progress
- 2. Abstraction completed w/o errors
- 3. TVG failure (exclusion)
- 4. Record contains missing required answers
- 5. Administrative exclusion from all measures

**STDYBEG** (rcvd on pull list) Begin date of study interval

**STDYEND** (rcvd on pull list) End date of study interval

# **CATSURDT**

Enter the date of the <u>earliest</u> cataract surgery performed at this VAMC during the timeframe from (computer display stdybeg to stdyend).

# VISACUITY

During the timeframe from (computer display catsurdt + 1 day to catsurdt + 90 days), did the ophthalmologist or optometrist document the patient's visual acuity?

- 1. Yes
- 2. No

### **BCVA**

During the timeframe from (computer display catsurdt + 1 day to catsurdt + 90 days), enter the best visual acuity documented for the eye on which cataract surgery was performed and the date.

MDE = Missing or Invalid Data Exclusion (data error)