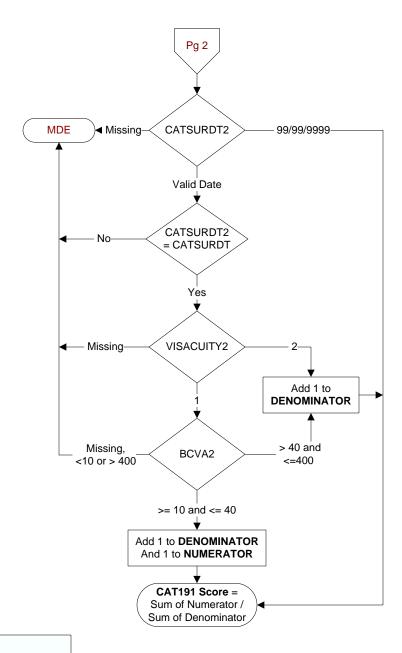

MDE = Missing or Invalid Data Exclusion (data error)

## CATSURDT2

Enter the date of the second cataract surgery performed at this VAMC on (computer display catsurdt).

## **VISACUITY2**

During the timeframe from (computer display catsurdt2 + 1 day to catsurdt2 + 90 days), did the ophthalmologist or optometrist document the patient's visual acuity?

- 1. Yes
- 2. No

#### BCVA2

During the timeframe from (computer display catsurdt + 1 day to catsurdt + 90 days), enter the best visual acuity documented for the eye on which cataract surgery was performed and the date.