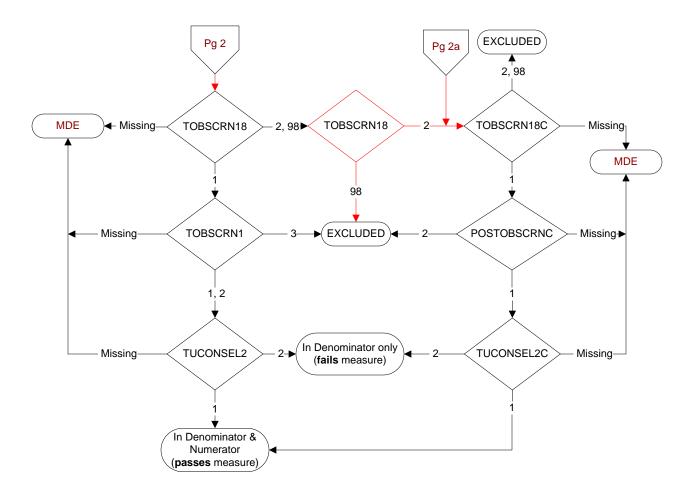

#### TOBSCRN18 (PI)

During the past year was the patient screened for tobacco use by an acceptable provider using the **National Clinical Reminder for Tobacco Use?** 

- 1. Yes
- 2. No

98. Patient declined to answer National Clinical Reminder for Tobacco Use screening questions

### TOBSCRN1 (PI)

Enter the response to Tobacco Use Screening question #1 "Do you smoke cigarettes, or use tobacco every day, some days, or not at all?"

- 1. Every Day
- 2. Some Days
- 3. Not at all

## TUCONSEL2 (PI)

During the past year was the patient advised to quit smoking or stop using tobacco using the National Clinical Reminder for Tobacco Use?

- 1. Yes
- 2. No

# TOBSCRN18C (PI module)

During the past year, was the patient screened for tobacco use by an acceptable provider?

- 1. Yes
- 2. No
- 98. Patient declined to answer screening questions

## POSTOBSCRNC (PI module)

Was the tobacco screening done on (computer to display tobscrndtc) positive for tobacco use?

- 1. Yes
- 2. No

### TUCONSEL2C (PI module)

During the past year was the patient advised to quit smoking or stop using tobacco?

- 1. Yes
- 2. No