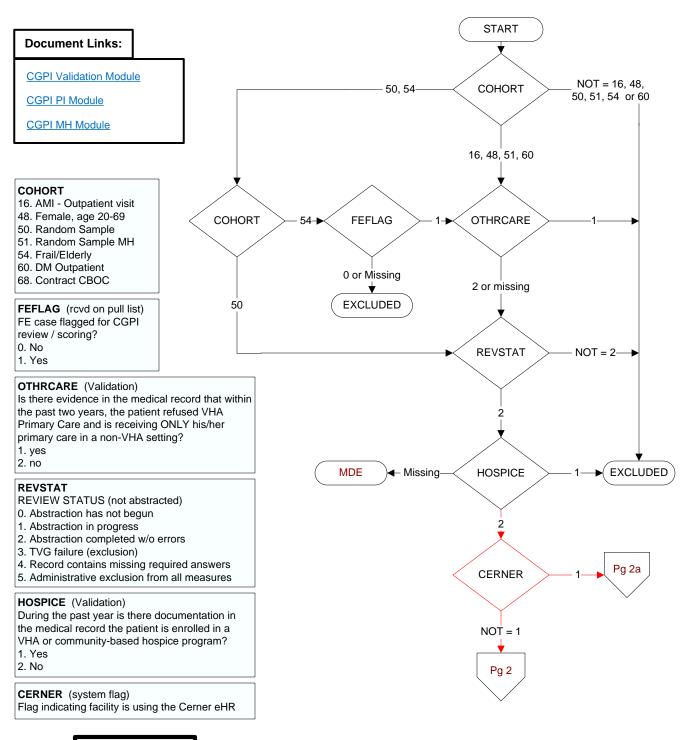

MDE = Missing or Invalid Data Exclusion (data error)



#### TOBSCRN18 (PI)

During the past year was the patient screened for tobacco use by an acceptable provider using the **National Clinical Reminder for Tobacco Use?** 

- 1. Yes
- 2. No

98. Patient declined to answer National Clinical Reminder for Tobacco Use screening questions

### TOBSCRN1 (PI)

Enter the response to Tobacco Use Screening question #1 "Do you smoke cigarettes, or use tobacco every day, some days, or not at all?"

- 1. Every Day
- 2. Some Days
- 3. Not at all

## TUCONSEL2 (PI)

During the past year was the patient advised to quit smoking or stop using tobacco using the National Clinical Reminder for Tobacco Use?

- 1. Yes
- 2. No

# TOBSCRN18C (PI module)

During the past year, was the patient screened for tobacc