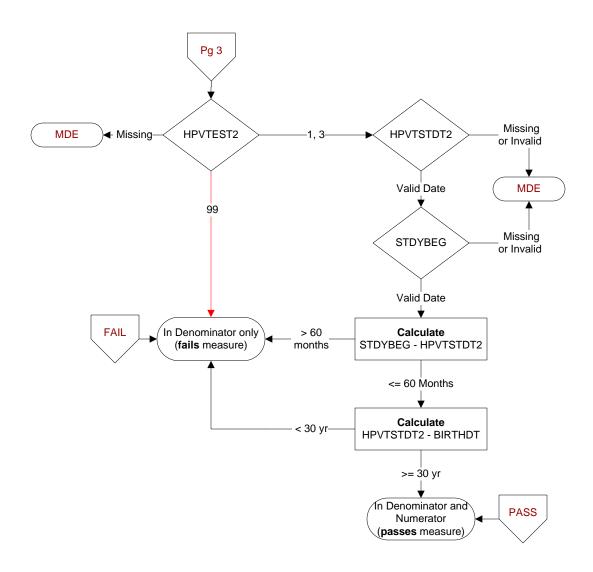

## HPVTEST2 (PI)

Within the past 5 years, was a cervical hrHPV/HPV test performed?

- 1. hrHPV/HPV test was performed by the VHA
- 3. hrHPV/HPV test was performed by the private sector
- 99. No documentation hrHPV/HPV test performed

## HPVTSTDT2 (PI)

Enter the date of the most recent cervical hrHPV/HPV test performed..

**BIRTHDT** (rcvd on pull list) Patient's date of birth