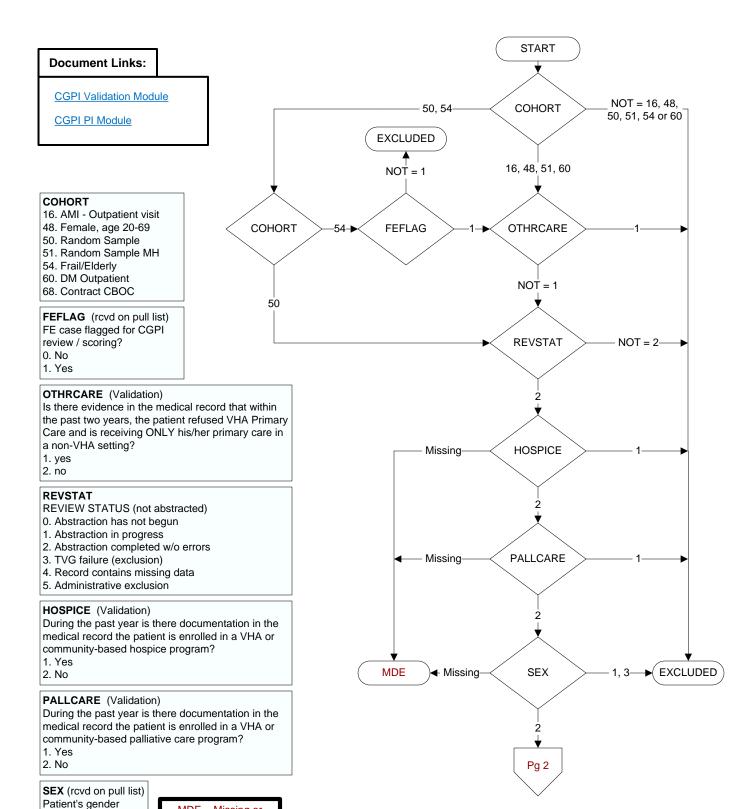

MDE = Missing or

Invalid Data Exclusion

(data error)

1. male

2. female

3. unknown

1 of 3

AGE (Calculated field)
NEXUS clinic visit date – BIRTHDT