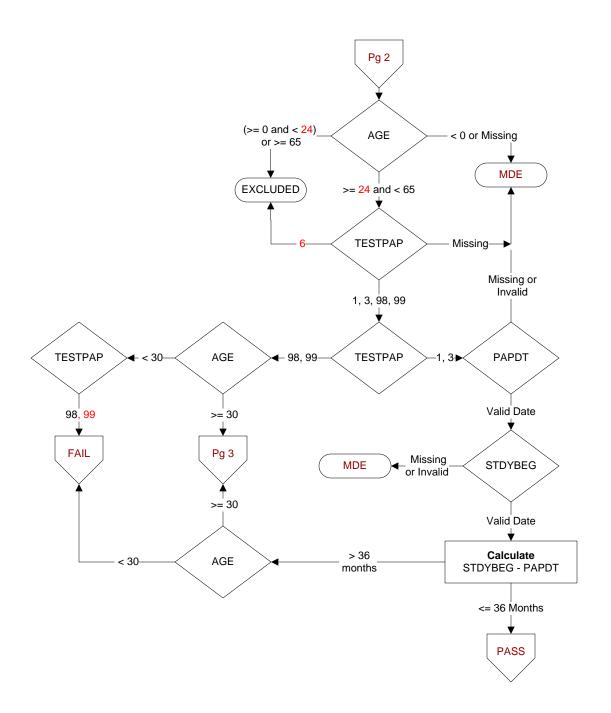

**STDYBEG** (rcvd on pull list) Study Interval begin date

## TESTPAP (PI)

Does the medical record contain the report of a Pap test performed for this patient within the past five years?

- 1. Pap test performed by VHA
- 3. Pap test performed by private sector provider
- 6. Hysterectomy (with no residual cervix) or congenital absence of a cervix
- 98. Patient refused all Pap tests
- 99. No documentation Pap test performed

## PAPDT (PI)

Enter the collection date of the most recent Pap test performed during the past five years.