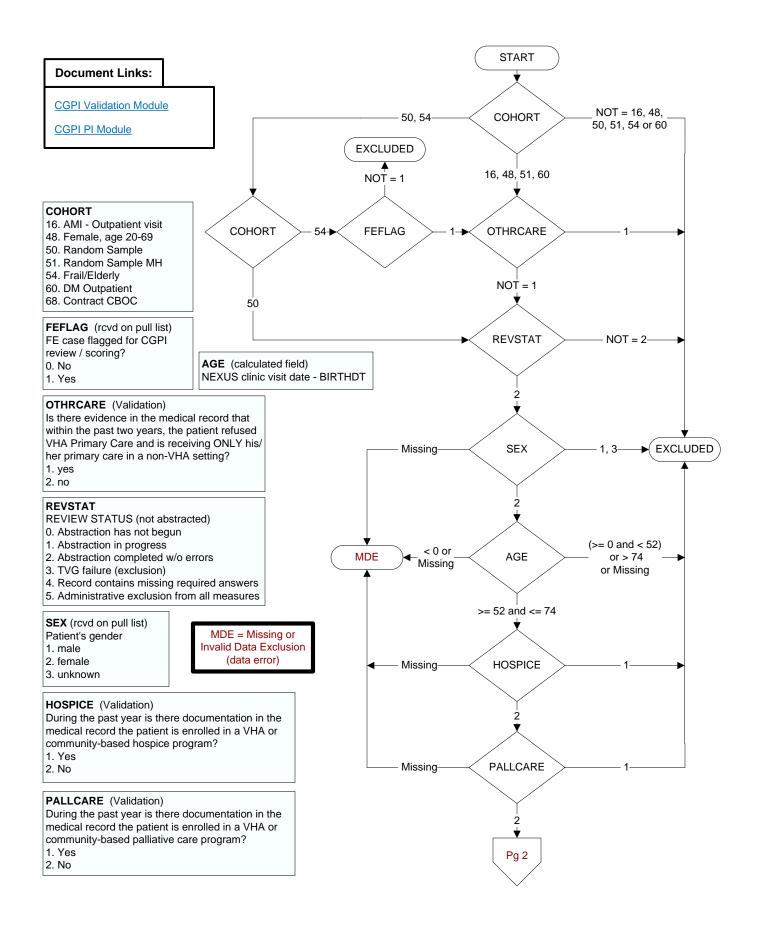

**ADVILLNS** (Validation module) Is there documentation in the medical record the patient has an active condition/diagnosis considered an advanced illness?

1. Yes

2. No

## FRAILTY2 (Validation)

During the past year, is there documentation in the medical record the patient has anycondition/diagnosis consistent with frailty documented on two different dates?

1. Yes

2. No

**DEMEDS** (Validation module) Is there physician, NP, PA, CNS or pharmacist documentation in the medical record the patient has an active prescription for a dementia medication?

1. Yes

2. No



## MAMGRAM3 (PI Module)

Does the medical record contain the report of a mammogram [screening, digital or tomosynthesis (3D mammogram)] performed for this patient during the timeframe from (computer to display stdybeg –