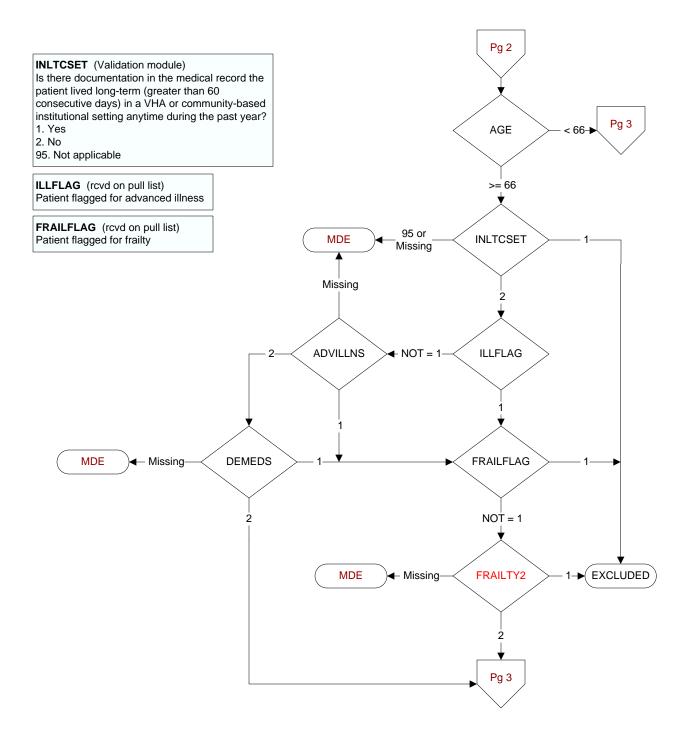

**ADVILLNS** (Validation module) Is there documentation in the medical record the patient has an active condition/diagnosis considered an advanced illness?

1. Yes

2. No

## FRAILTY2 (Validation)

During the past year, is there documentation in the medical record the patient has anycondition/diagnosis consistent with frailty documented on two different dates?

1. Yes

2. No

**DEMEDS** (Validation module) Is there physician, NP, PA, CNS or pharmacist documentation in the medical record the patient has an active prescription for a dementia medication?

1. Yes

2. No