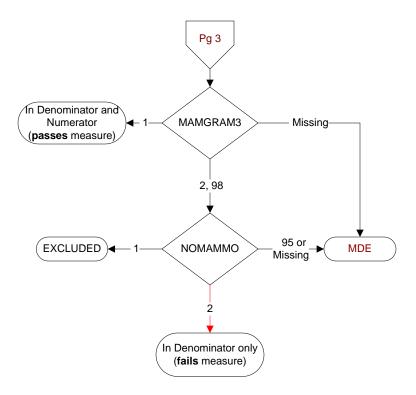

## MAMGRAM3 (PI Module)

Does the medical record contain the report of a mammogram [screening, digital or tomosynthesis (3D mammogram)] performed for this patient during the timeframe from (computer to display stdybeg – 27 months to stdyend)?

- 1. Yes
- 2. No
- 98. Patient refused to have mammogram performed

## NOMAMMO (PI Module)

Does the record document the patient had a bilateral mastectomy or gender alteration in the past?

- 1. Yes
- 2. No
- 95. Not applicable