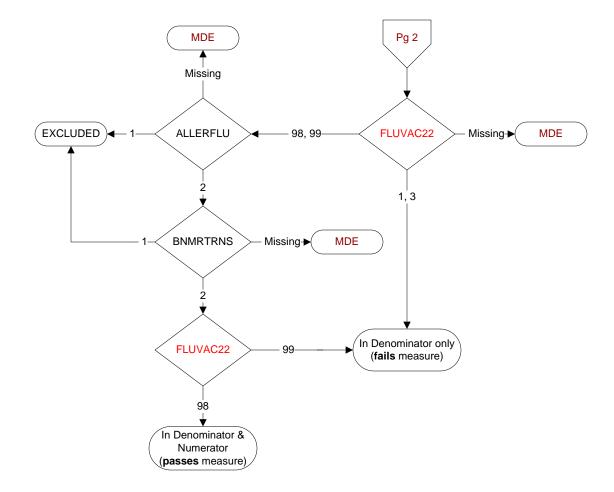

## FLUVAC22 (PI Module)

During the period from (computer display 7/01/2022 to (pulldt or <= stdyend if stdyend > pulldt)), did the patient receive influenza vaccination?

- 1. received vaccination from VHA
- 3. received vaccination from private sector provider
- 98. patient refused vaccination
- 99. no documentation patient received vaccination

## ALLERFLU (PI Module)

- Is one of the following documented in the medical record?
- Previous severe allergic reaction to any component of the influenza vaccine,
- or after a previous dose of any influenza vaccine
- History of Guillain-Barre Syndrome
- 1. Yes 2. No

## BNMRTRNS

Is there documentation in the medical record the patient had a bone marrow

- transplant during the past year?
- 1. Yes
- 2. No