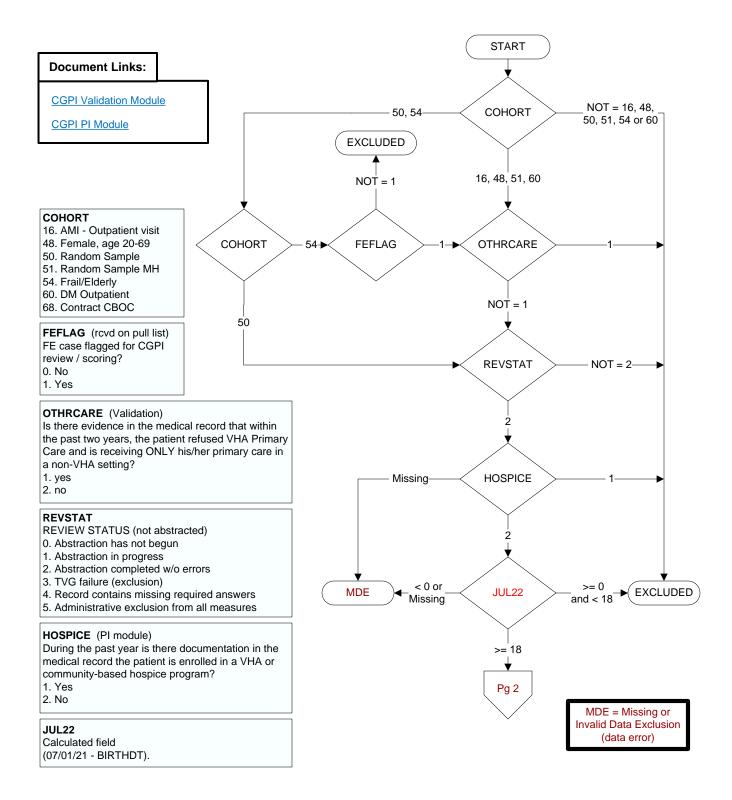

## FLUVAC22 (PI Module)

During the period from (computer display 7/01/2022 to (pulldt or <= stdyend if stdyend > pulldt)), did the patient receive influenza vaccination?

- 1. received vaccination from VHA
- 3. received vaccination from private sector provider
- 98. patient refused vaccination
- 99. no documentation patient received vaccination

## ALLERFLU (PI Module)

- Is one of the following documented in the medical record?
- Previous severe allergic reaction to any component of the influenza vaccine,
- or after a previous dose of any influenza vaccine
- History of Guillain-Barre Syndrome
- 1. Yes 2. No

## BNMRTRNS

Is there documentation in the medical record the patient had a bone marrow

- transplant during the past year?
- 1. Yes
- 2. No