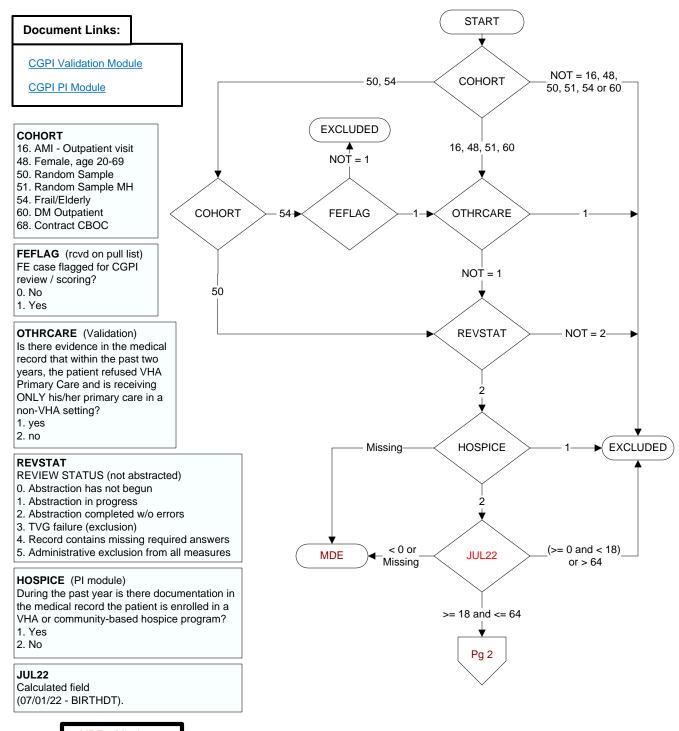

MDE = Missing or Invalid Data Exclusion (data error)



## FLUVAC22 (PI Module)

During the period from (computer display 7/01/2022 to (pulldt or <= stdyend if stdyend > pulldt)), did the patient receive influenza vaccination?

- 1. received vaccination from VHA
- 3. received vaccination from private sector provider
- 98. patient refused vaccination
- 99. no documentation patient received vaccination

## ALLERFLU (PI Module)

Is one of the following documented in the medical record?

- Previous severe allergic reaction to any component of the influenza vaccine, or after a previous dose of any influenza vaccine
- · History of Guillain-Barre Syndrome
- 1. Yes
- 2. No

## **BNMRTRNS**

During the past year is there documentation in the medical record the patient had a bone marrow transplant