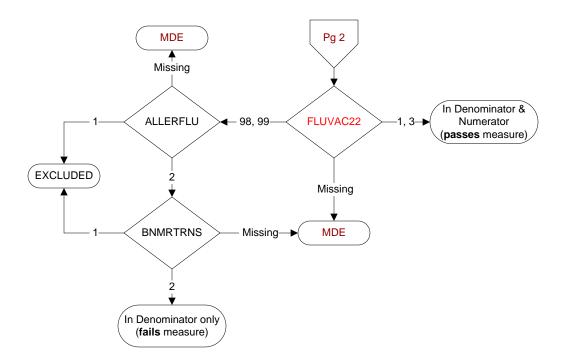

MDE = Missing or Invalid Data Exclusion (data error)

## FLUVAC22 (PI Module)

During the period from (computer display 7/01/2022 to (pulldt or <= stdyend if stdyend > pulldt)), did the patient receive influenza vaccination?

- 1. received vaccination from VHA
- 3. received vaccination from private sector provider
- 98. patient refused vaccination
- 99. no documentation patient received vaccination

## ALLERFLU (PI Module)

Is one of the following documented in the medical record?

- Previous severe allergic reaction to any component of the influenza vaccine, or after a previous dose of any influenza vaccine
- · History of Guillain-Barre Syndrome
- 1. Yes
- 2. No

## **BNMRTRNS**

During the past year is there documentation in the medical record the patient had a bone marrow transplant?

- 1. Yes
- 2. No