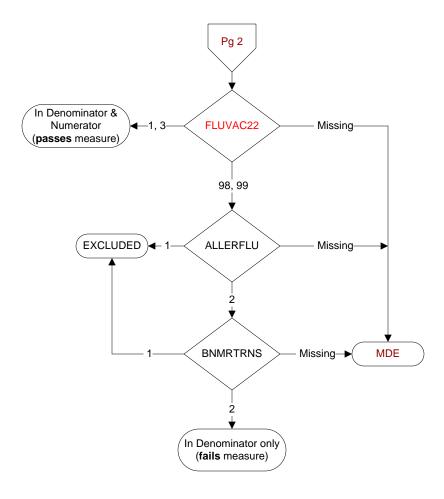

## FLUVAC22 (PI Module)

During the period from (computer display 7/01/2022 to (pulldt or <= stdyend if stdyend > pulldt)), did the patient receive influenza vaccination?

- 1. received vaccination from VHA
- 3. received vaccination from private sector provider
- 98. patient refused vaccination
- 99. no documentation patient received vaccination

## ALLERFLU (PI Module)

Is one of the following documented in the medical record?

- Previous severe allergic reaction to any component of the influenza vaccine, or after a previous dose of any influenza vaccine
- · History of Guillain-Barre Syndrome
- 1. Yes
- 2. No

## **BNMRTRNS**

During the past year is there documentation in the medical record the patient had a bone marrow transplant?

- 1. Yes
- 2. No