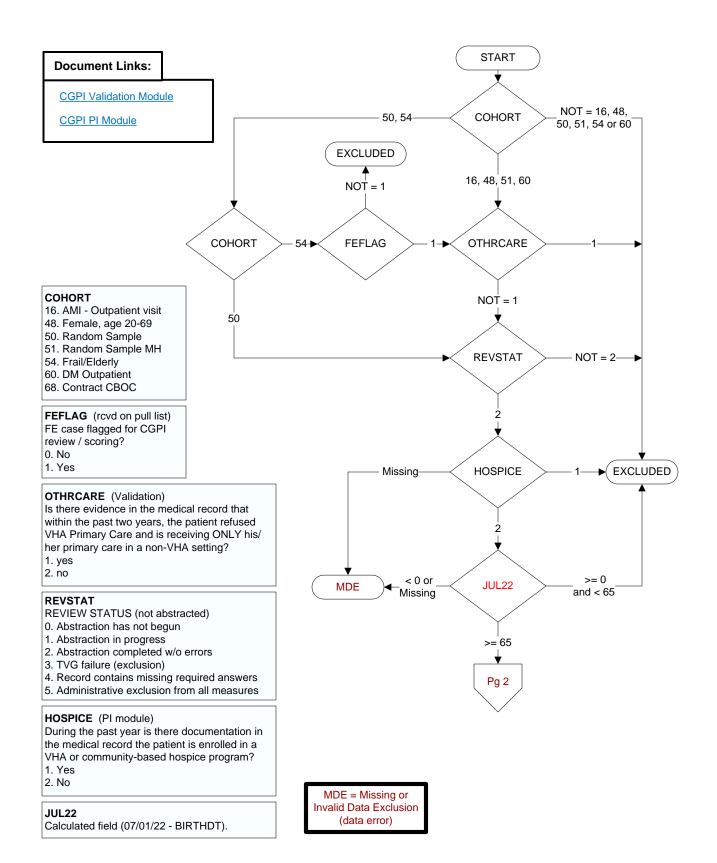

## FLUVAC22 (PI Module)

During the period from (computer display 7/01/2022 to (pulldt or <= stdyend if stdyend > pulldt)), did the patient receive influenza vaccination?

- 1. received vaccination from VHA
- 3. received vaccination from private sector provider
- 98. patient refused vaccination
- 99. no documentation patient received vaccination

## ALLERFLU (PI Module)

Is one of the following documented in the medical record?

- Previous severe allergic reaction to any component of the influenza vaccine, or after a previous dose of any influenza vaccine
- · History of Guillain-Barre Syndrome
- 1. Yes
- 2. No

## **BNMRTRNS**

During the past year is there documentation in the medical record the patient had a bone marrow transplant?

- 1. Yes
- 2. No