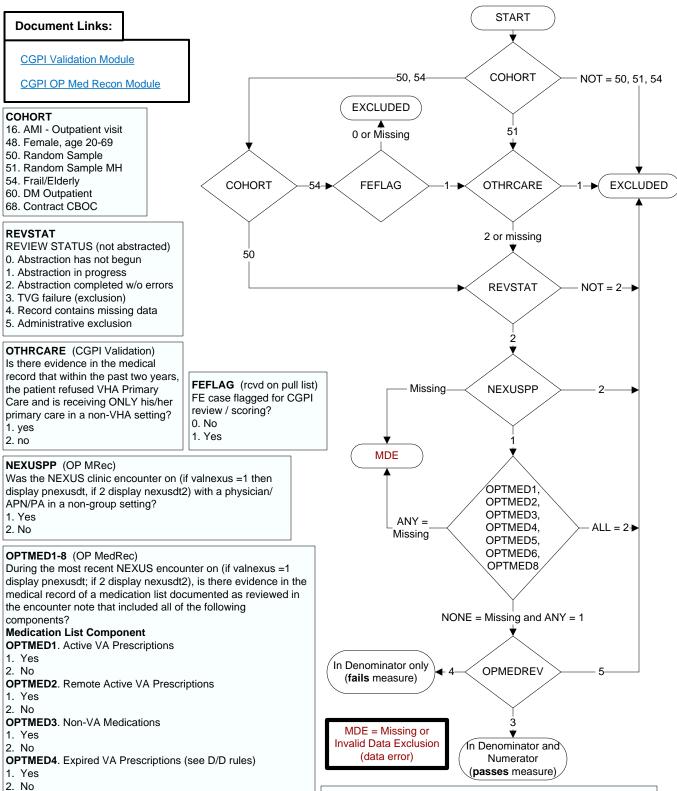

## **OPMEDREV** (OP MedRec)

During the most recent NEXUS encounter on (if valnexus = 1 display pnexusdt; if 2 display nexusdt2), is there documentation the available medication list components were reviewed with the patient/caregiver? 3. Yes

4. No: There is no documentation that the available essential medication list components were reviewed with the patient/caregiver 5. Documentation the patient/caregiver refused or was unable to participate in review of essential medication list components

OPTMED5. Discontinued VA Prescriptions (see D/D rules)

- 1. Yes
- 2. No.

**OPTMED6.** Any Pending Medication Orders

- 1. Yes
- 2. No

OPTMED8. Allergies (both Remote Facility AND Local Facility)

- 1. Yes
- 2. No