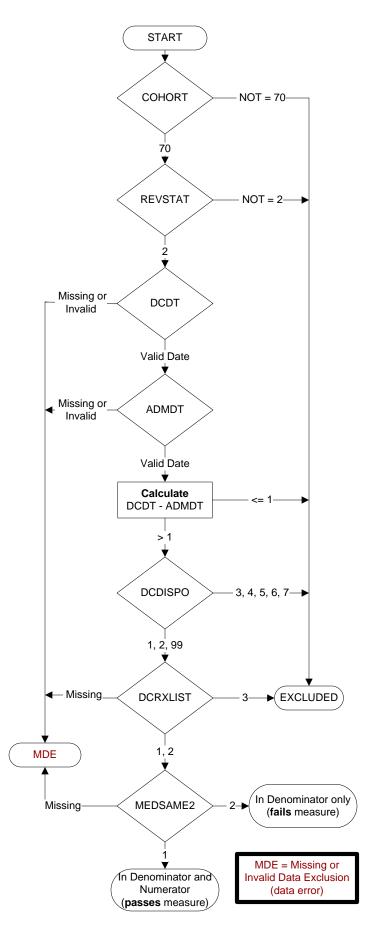

#### REVSTAT

REVIEW STATUS (not abstracted)

- 0. Abstraction has not begun
- 1. Abstraction in progress
- 2. Abstraction completed w/o errors
- 3. Cohort validation failure
- 4. Record contains missing data
- 5. Administrative exclusion

# COHORT

(rcvd on pull list)
70. Global Measures

# ADMDT (GM)

Admission date:

# DCDT (GM)

Discharge date:

## DCDISPO (GM)

What was the patient's discharge disposition on the day of discharge?

1. Home

- -- Assisted Living Facilities (ALFs) includes assisted living care at nursing home facility
- -- Court/Law Enforcement includes detention facilities, jails, and prison
- Home includes board and care, domiciliary, foster or residential care, group or personal care homes, retirement communities, and homeless shelters
- -- Home with Home Health Services
- -- Outpatient Services including outpatient procedures at another hospital, outpatient Chemical Dependency Programs and Partial Hospitalization
- 2. Hospice Home (or other home settings as listed in #1 above)
- 3. Hospice Health Care Facility
- -- General Inpatient and Respite, Residential and Skilled Facilities, and Other Health Care Facilities
- 4. Acute Care Facility
- -- Acute Short Term General and Critical Access Hospitals
- -- Cancer and Children's Hospitals
- -- Department of Defense and Veteran's Administration Hospitals
- 5. Other Health Care Facility
- -- Extended or Immediate Care Facility (ECF/ICF)
- -- Long Term Acute Care Hospital (LTACH)
- -- Nursing Home or Facility including Veteran's Administration Nursing Facility
- -- Psychiatric Hospital or Psychiatric Unit of a Hospital
- -- Rehabilitation Facility including Inpatient Rehabilitation Facility/
- Hospital or Rehabilitation Unit of a Hospital
- -- Skilled Nursing Facility (SNF), Sub-Acute Care or Swing Bed
- -- Transitional Care Unit (TCU)
- -- Veteran's Home
- 6. Expired
- 7. Left Against Medical Advice/AMA
- 99. Not documented or unable to determine

## DCRXLIST (IP MedRec)

At the time of discharge, is there documentation that a written list of discharge medications was provided to the patient/caregiver?

- 1. Yes
- 2. No
- 3. Documented medications were not prescribed at discharge

# MEDSAME2 (IP MedRec)

Were the <u>medications</u> listed on the patient's discharge instructions the same as the medications listed in the discharge summary?

- 1. Yes
- 2. No