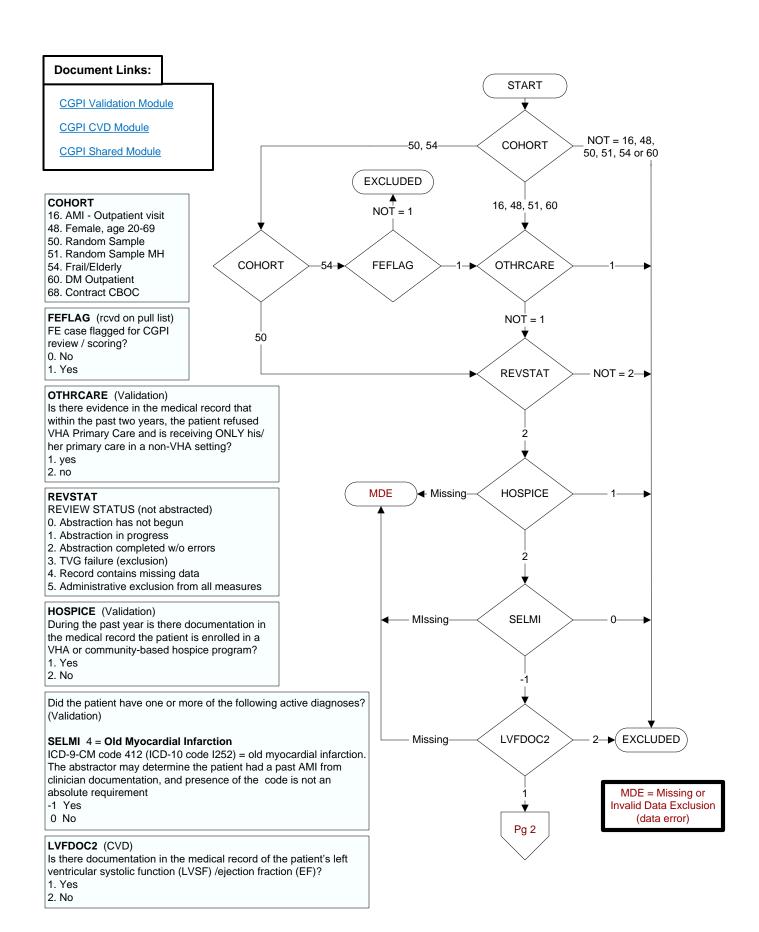

### LVEFIND (CVD)

Is the most recent left ventricular systolic function documented either as an ejection fraction (EF) less than 40% or narrative description consistent with moderate or severe systolic dysfunction (LVSD)?

- 1. yes
- 2. no
- 95. not applicable