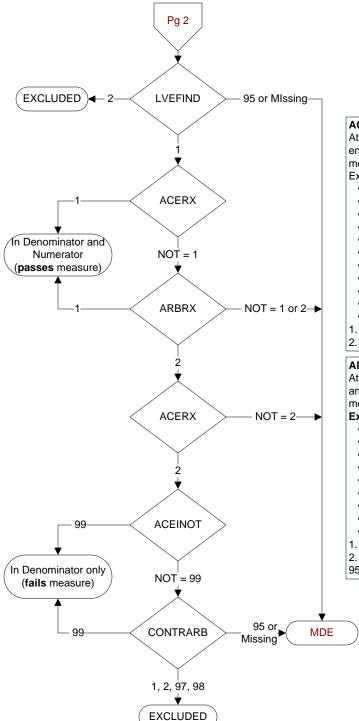

### LVEFIND (CVD)

Is the most recent left ventricular systolic function documented either as an ejection fraction (EF) less than 40% or narrative description consistent with moderate or severe systolic dysfunction (LVSD)?

- 1. yes
- 2. no
- 95. not applicable

### ACEINOT (Shared)

At the most recent outpatient visit, was an angiotensin converting enzyme inhibitor (ACEI) included in the patient's current medications?

Examples of ACEI medications include, but are not limited to:

- · Benazepril hydrochloride
- Enalapril maleate
- · Captopril
- · Fosinopril sodium
- Lisinopril
- · Moexipril hydrochloride
- · Perindopril erbumine
- Quinapril
- Ramipril
- Trandolapril
- · Combinations of ACEI with hydrochlorothiazide
- 1. Yes
- 2. No

### ARBRX (Shared)

At the most recent outpatient visit, was an angiotensin II receptor antagonist (ARB or AIIRA) included in the patient's current medications?

# Examples of ARB medications include, but are not limited to:

- Azilsartan medoxomil
- · Candesartan cilexetil
- Eprosartan
- Irbesartan
- · Losartan potassium
- · Olmesartan medoxomil
- Telmisartan
- Valsartan
- · Combinations of ARB with hydrochlorothiazide
- 1. Yes
- 2. No
- 95. Not applicable

#### **ACEINOT** (Shared)

Does the record document any of the following reasons for not prescribing an ACEI?

- 1. ACEI allergy
- 5. Moderate or severe aortic stenosis
- 95. Not applicable
- Other reasons documented by a physician/APN/PA or pharmacist for not prescribing an ACEI
- 98. Patient refusal of ACEI medications documented by physician/APN/PA or pharmacist
- 99. No documented reason

## **CONTRARB** (Shared)

Does the record document any of the following reasons for not prescribing an ARB?

- 1. ARB (AIIRA) allergy or sensitivity
- 2. Moderate or severe aortic stenosis
- 95. Not applicable
- Other reasons documented by a physician, APN, PA, or pharmacist for not prescribing an ARB
- 98. Patient refusal of ARBs documented by physician/APN/PA or pharmacist
- 99. No documented reason