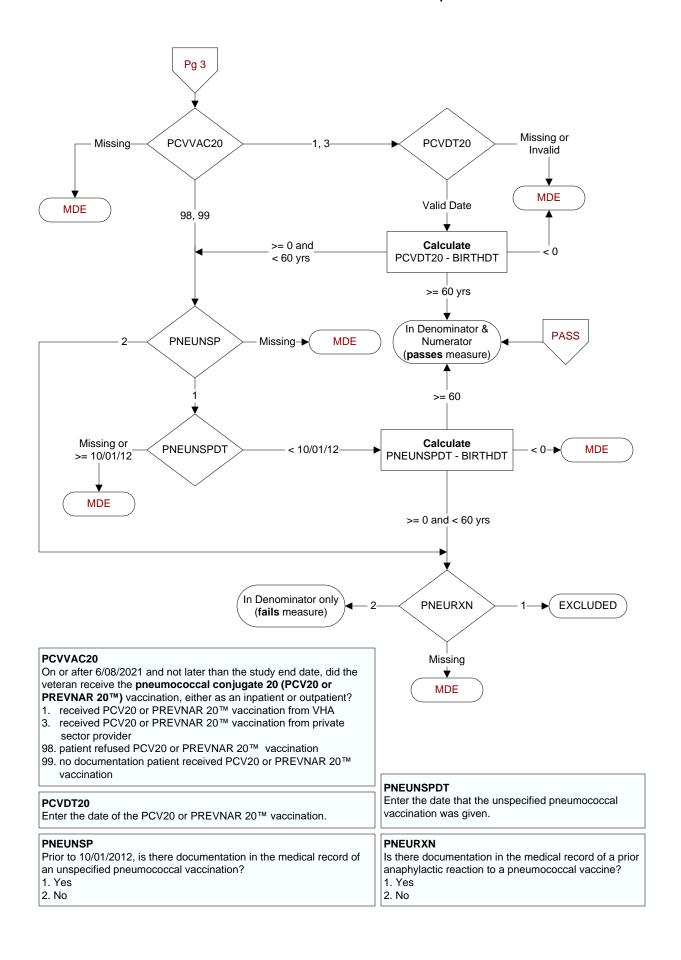

sup>) or pneumococcal (Pneumovax) vaccination.

**BIRTHDT** (rcvd on pull list) Patient date of birth

## PPSVVAC23

At any time, not later than the study end date, did the veteran receive the PPSV23 (Pneumovax 23®, Pnu-Imune 23®) or pneumococcal (Pneumovax) vaccination, either as an inpatient or outpatient?

- 1. received PPSV23 (Pneumovax 23®, Pnu-Imune 23®) or pneumococcal (Pneumovax) vaccination from VHA
- 3. received PPSV23 (Pneumovax 23®, Pnu-lmune 23®) or pneumococcal (Pneumovax) vaccination from private sector provider 98. patient refused **PPSV23** (Pneumovax 23<sup>®</sup>, Pnu-Imune 23<sup>®</sup>) or pneumococcal (Pneumovax) vaccination 99. no documentation patient received **PPSV23** (Pneumovax 23<sup>®</sup>, Pnu-Imune 23<sup>®</sup>) or pneumococcal (Pneumovax) vaccination