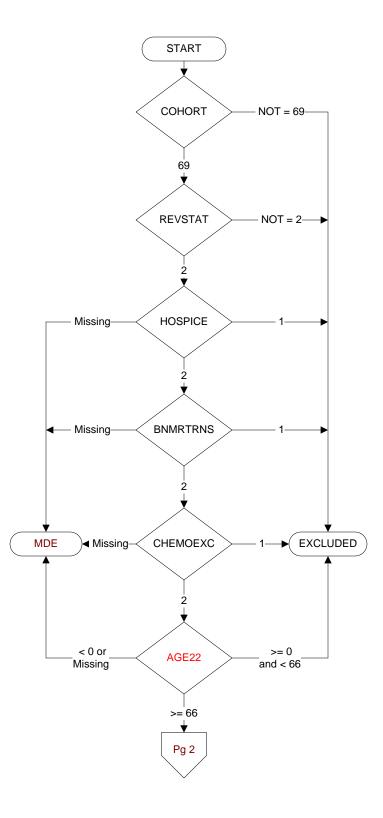

#### **COHORT**

69 - Home Based Primary Care

# REVSTAT

REVIEW STATUS (not abstracted)

- 0. Abstraction has not begun
- 1. Abstraction in progress
- 2. Abstraction completed w/o errors
- 3. Cohort validation failure (exclusion)
- 4. Record contains missing data
- 5. Administrative Exclusion

## HOSPICE

During the past year is there documentation in the medical record the patient is enrolled in a VHA or community-based hospice program?

- 1. Yes
- 2. No

## **BNMRTRNS**

Is there documentation in the medical record the patient had a bone marrow transplant during the past year?

- 1. Yes
- 2. No

## **CHEMOEXC**

Is there documentation in the medical record the patient received chemotherapy during the past year?

- 1. Yes
- 2. No

# AGE22

Calculated field (01/01/22 - BIRTHDT).

MDE = Missing or Invalid Data Exclusion (data error)