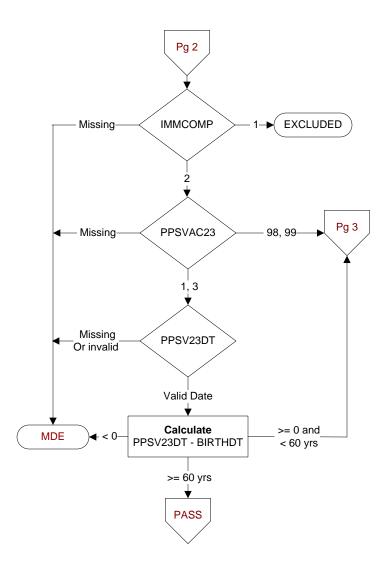

#### IMMCOMP

At any time in the patient's history through (computer to display stdyend) is there documentation of any of the following in the medical record?

- · Immunocompromising conditions
- Anatomic or functional asplenia
- · Sickle cell disease and HB-S disease
- Cerebrospinal fluid leak(s)
- Cochlear implant(s)
- 1. Yes
- 2. No

#### PPSV23DT

Enter the date of the PPSV23 (Pneumovax 23<sup>®</sup>, Pnu-Imune 23<sup>®</sup>) or pneumococcal (Pneumovax) vaccination.

**BIRTHDT** (rcvd on pull list) Patient date of birth

## PPSVVAC23

At any time, not later than the study end date, did the veteran receive the PPSV23 (Pneumovax 23®, Pnu-Imune 23®) or pneumococcal (Pneumovax) vaccination, either as an inpatient or outpatient?

- 1. received PPSV23 (Pneumovax 23®, Pnu-Imune 23®) or pneumococcal (Pneumovax) vaccination from VHA
- 3. received PPSV23 (Pneumovax 23®, Pnu-lmune 23®) or pneumococcal (Pneumovax) vaccination from private sector provider 98. patient refused **PPSV23** (Pneumovax 23<sup>®</sup>, Pnu-Imune 23<sup>®</sup>) or pneumococcal (Pneumovax) vaccination 99. no documentation patient received **PPSV23** (Pneumovax 23<sup>®</sup>, Pnu-Imune 23<sup>®</sup>) or pneumococcal (Pneumovax) vaccination