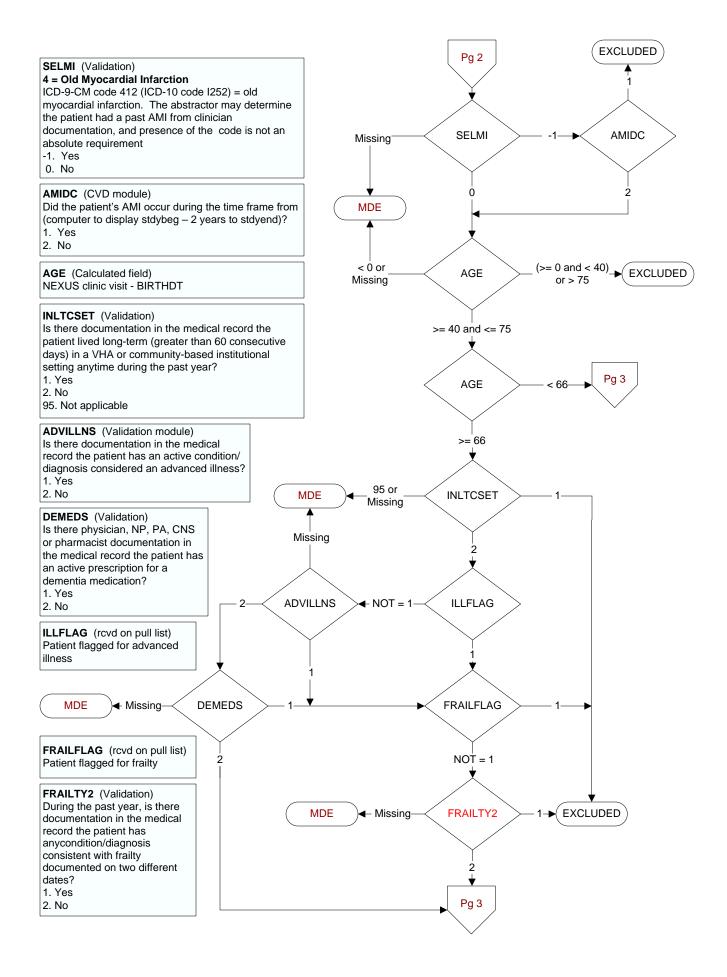

# AGE (Calculated field)

# NEXUSDT - BIRTHDT

IVFPREG (Validation) Does the record document any one of the following during the past two years:

- 1. Pregnancy
- 2. In vitro fertilization (IVF)
- 3. Both in vitro fertilization and pregnancy
- 99. None of the above