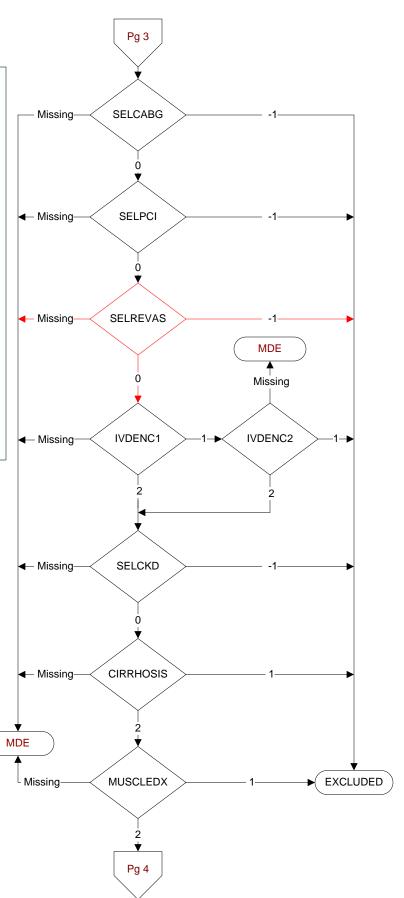

#### SELCABG - CABG in past two years

Abstractor must know approximate month and year of procedure

ICD-10 PCS 0210093, 0210493, 02100A3, 02100J3, 02100K3, 02100Z3, 02104A3, 02104J3, 02104K3, 02104Z3 ICD-10 PCS 021K0Z8, 021K0Z9, 021K0ZC, 021K0ZW, 021K4Z8, 021K4Z9, 021K4ZC, 021K4ZW, 021L4Z8, 021L4Z9, 021L0ZC, 021L0Z8, 021L0Z9, 021L4ZC

### SELPCI - PCI in past two years

Abstractor must know approximate month and year of procedure

ICD-10 02703ZZ, 02704ZZ, 02713ZZ, 02714ZZ, 02723ZZ, 02724ZZ, 02733ZZ, 02734ZZ

**SELCKD** - Chronic Kidney (Renal) Disease, stage 5 or ESRD (end stage renal disease) or dialysis (hemodialysis or peritoneal dialysis) documented any time prior to the study end date

ICD-10 codes N185, N186, Z9115, Z992, 3E1M39Z, 5A1D00Z, 5A1D60Z, 5A1D70Z, 5A1D80Z, 5A1D90Z

**SELREVAS** - Limb Revascularization in the past 2 years CPT codes: 37220, 37221, 37224, 37225, 37226, 37227, 37228, 37229, 37230, 37231

- -1. Yes / True
- 0. No / False

### IVDENC1 (Validation)

Within the past year is there documentation the patient had an outpatient or acute inpatient encounter with a documented diagnosis of ischemic vascular disease (IVD)?

- 1. Yes
- 2. No

# IVDENC2 (Validation)

During the timeframe from (computer to display 2 years prior to stdybeg to 1 year prior to stdybeg) is there documentation the patient had an outpatient or acute inpatient encounter with a documented diagnosis of ischemic vascular disease?

- 1. Yes
- 2. No

# **CIRRHOSIS** (Validation)

Does the record document a diagnosis of cirrhosis during the past two years?

- 1. Yes
- 2. No

### MUSCLEDX (Validation)

Does the record document a diagnosis of myalgia, myositis, myopathy, or rhabdomyolysis during the past year?

- 1. Yes
- 2. No

SEX (Rcvd on pull list)

Patient Gender

- 1. Male
- 2. Female
- 3. Unknown