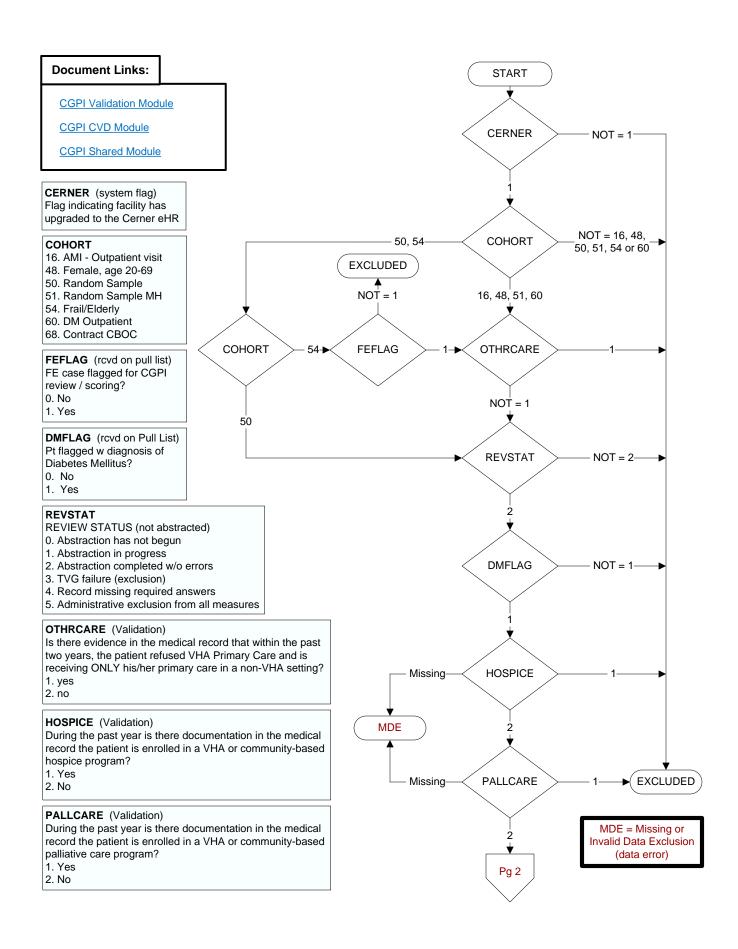

### SELECTDX (Validation)

#### SELCABG - CABG in past two years

Abstractor must know approximate month and year of procedure

ICD-10 PCS 0210093, 0210493, 02100A3, 02100J3, 02100K3, 02100Z3, 02104A3, 02104J3, 02104K3, 02104Z3 ICD-10 PCS 021K0Z8, 021K0Z9, 021K0ZC, 021K0ZW, 021K4Z8, 021K4Z9, 021K4ZC, 021K4ZW, 021L4Z8, 021L4Z9, 021L0ZC, 021L0Z8, 021L0Z9, 021L4ZC

### SELPCI - PCI in past two years

Abstractor must know approximate month and year of procedure

ICD-10 02703ZZ, 02704ZZ, 02713ZZ, 02714ZZ, 02723ZZ, 02724ZZ, 02733ZZ, 02734ZZ

**SELCKD** - Chronic Kidney (Renal) Disease, stage 5 or ESRD (end stage renal disease) or dialysis (hemodialysis or peritoneal dialysis) documented any time prior to the study end date

ICD-10 codes N185, N186, Z9115, Z992, 3E1M39Z, 5A1D00Z, 5A1D60Z, 5A1D70Z, 5A1D80Z, 5A1D90Z

**SELREVAS** - Limb Revascularization in the past 2 years CPT codes: 37220, 37221, 37224, 37225, 37226, 37227, 37228, 37229, 37230, 37231

- -1. Yes / True
- 0. No / False

### IVDENC1 (Validation)

Within the past year is there documentation the patient had an outpatient or acute inpatient encounter with a documented diagnosis of ischemic vascular disease (IVD)?

- 1. Yes
- 2. No

# IVDENC2 (Validation)

During the timeframe from (computer to display 2 years prior to stdybeg to 1 year prior to stdybeg) is there documentation the patient had an outpatient or acute inpatient encounter with a documented diagnosis of ischemic vascular disease?

- 1. Yes
- 2. No

# **CIRRHOSIS** (Validation)

Does the record document a diagnosis of cirrhosis during the past two years?

- 1. Yes
- 2. No

### MUSCLEDX (Validation)

Does the record document a diagnosis of myalgia, myositis, myopathy, or rhabdomyolysis during the past year?

- 1. Yes
- 2. No

SEX (Rcvd on pull list)

Patient Gender

- 1. Male
- 2. Female
- 3. Unknown