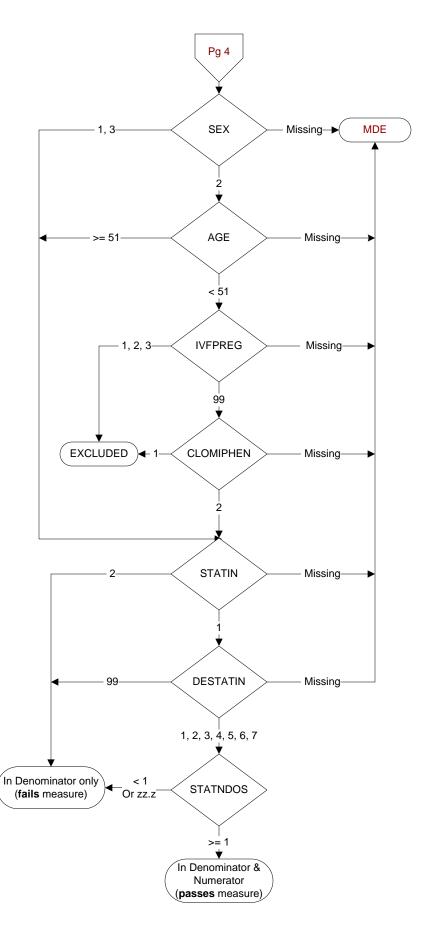

### MUSCLEDX (Validation)

Does the record document a diagnosis of myalgia, myositis, myopathy, or rhabdomyolysis during the past year?

- 1. Yes
- 2. No

SEX (Rcvd on pull list)

Patient Gender

- 1. Male
- 2. Female
- 3. Unknown

# AGE (Calculated field)

# NEXUSDT - BIRTHDT

IVFPREG (Validation) Does the record document any one of the following during the past two years:

- 1. Pregnancy
- 2. In vitro fertilization (IVF)
- 3. Both in vitro fertilization and pregnancy
- 99. None of the above

## **CLOMIPHEN** (Validation)

Does the record document the patient was prescribed clomiphene during the past two years?

- 1. Yes
- 2. No

## STATIN (Shared)

During the past year, was a statin medication prescribed for the patient?

- 1. Yes
- 2. No

## **DESTATIN** (Shared)

Designate the statin prescribed for the patient during the past year.

- 1. Atorvastatin
- 2. Fluvastatin
- 3. Lovastatin
- 4. Pravastatin
- 5. Rosuvastatin
- 6. Simvastatin
- 7. Pitavastatin
- 99. Unable to determine

## STATNDOS (Shared)

Enter the daily dose of the statin medication in milligrams.

(If dose is not documented, abstractor can enter zz.z)