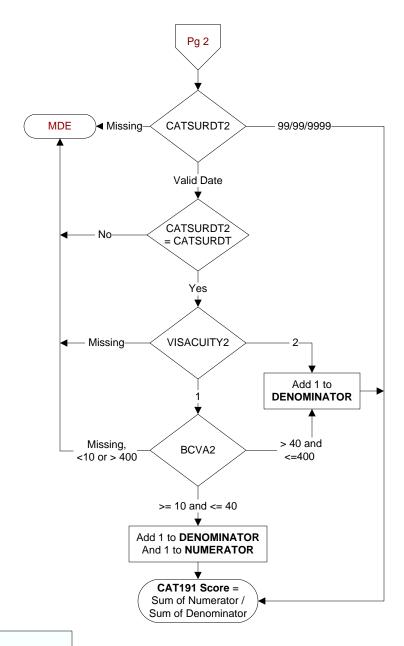

MDE = Missing or Invalid Data Exclusion (data error)

## CATSURDT2

Enter the date of the second cataract surgery performed at this VAMC on (computer display catsurdt).

## **VISACUITY2**

During the timeframe from (computer display catsurdt2 + 1 day to catsurdt2 + 90 days), did the ophthalmologist or optometrist document the patient's visual acuity?

- 1. Yes
- 2. No

#### BCVA2

During the timeframe from (computer display catsurdt + 1 day to catsurdt + 90 days), enter the best visual acuity documented for the eye on which cataract surgery was performed and the date.