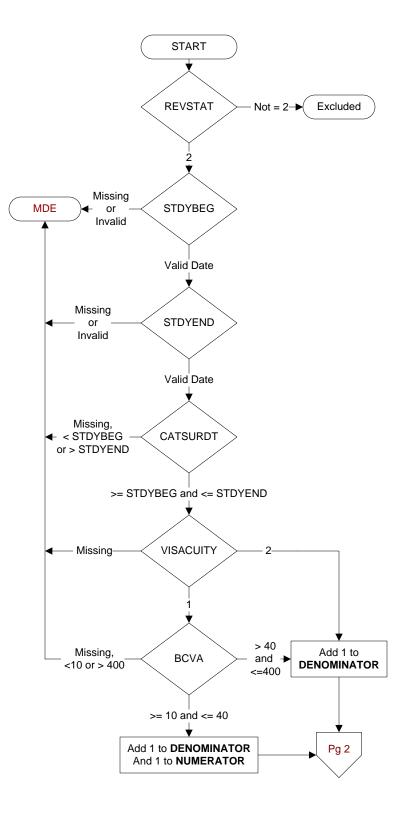

#### **REVSTAT**

REVIEW STATUS (not abstracted)

- 0. Abstraction has not begun
- 1. Abstraction in progress
- 2. Abstraction completed w/o errors
- 3. TVG failure (exclusion)
- 4. Record contains missing required answers
- 5. Administrative exclusion from all measures

**STDYBEG** (rcvd on pull list) Begin date of study interval

**STDYEND** (rcvd on pull list) End date of study interval

# **CATSURDT**

Enter the date of the <u>earliest</u> cataract surgery performed at this VAMC during the timeframe from (computer display stdybeg to stdyend).

# VISACUITY

During the timeframe from (computer display catsurdt + 1 day to catsurdt + 90 days), did the ophthalmologist or optometrist document the patient's visual acuity?

- 1. Yes
- 2. No

### **BCVA**

During the timeframe from (computer display catsurdt + 1 day to catsurdt + 90 days), enter the best visual acuity documented for the eye on which cataract surgery was performed and the date.

MDE = Missing or Invalid Data Exclusion (data error)