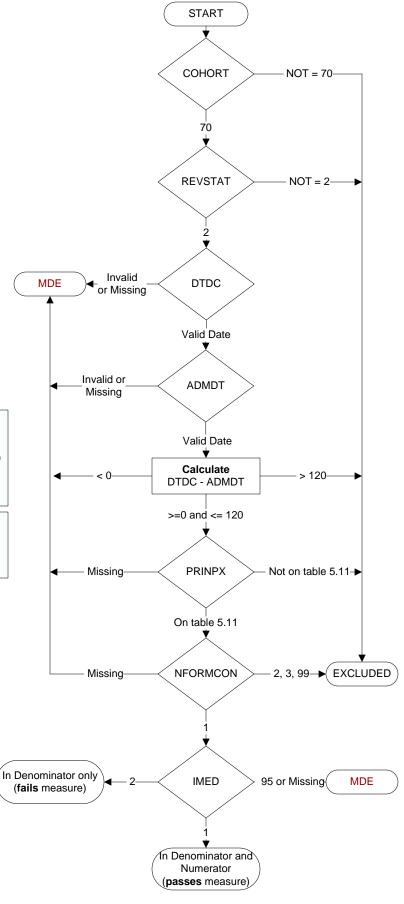

# COHORT (rcvd on pull list)

70 = Global Measures

#### REVSTAT

REVIEW STATUS (not abstracted)

- 0. Abstraction has not begun
- 1. Abstraction in progress
- 2. Abstraction completed w/o errors
- 3. Cohort validation failure (exclusion)
- 4. Record contains missing data
- 5. Administrative exclusion

# DTDC (GM)

Discharge Date

### ADMDT (GM)

Admission Date

#### PRINPX (GM)

Enter the ICD-10-PCS principal procedure code and date the procedure was performed

#### NFORMCON (GM)

Does the medical record contain an informed consent form that is dated 0-60 days prior to the procedure?

- 1. contains form dated 0 60 days prior to procedure
- 2. contains form but dates outside parameters
- 3. contains form, not dated
- 99. no informed consent form in medical record

## IMED (GM)

Was iMedConsent used to create the consent form?

- 1. yes
- 2. no
- 95. not applicable

MDE = Missing or Invalid Data Exclusion (data error)