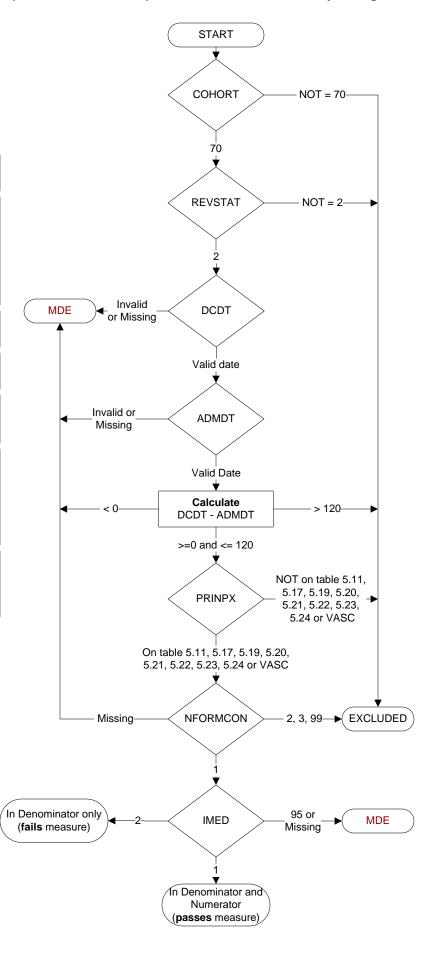

# COHORT (rcvd on pull list)

70 = Global Measures

## **REVSTAT**

REVIEW STATUS (not abstracted)

- 0. Abstraction has not begun
- 1. Abstraction in progress
- 2. Abstraction completed w/o errors
- 3. TVG failure (exclusion)
- 4. Record contains missing data
- 5. Administrative exclusion from all measures

#### ADMDT (GM)

Admission date:

#### DTDC (GM)

Discharge Date

#### PRINPX (GM)

Enter the ICD-10-PCS principal procedure code and date the procedure was performed

# NFORMCON (GM)

Does the medical record contain an informed consent form that is dated 0 – 60 days prior to the procedure?

- 1. contains form dated 0 60 days prior to procedure
- 2. contains form but dates outside parameters
- 3. contains form, not dated
- 99. no informed consent form in medical record

#### IMED (Inf Consent)

Was iMedConsent used to create the consent form?

- 1. yes
- 2. no
- 95. not applicable

MDE = Missing or Invalid Data Exclusion (data error)