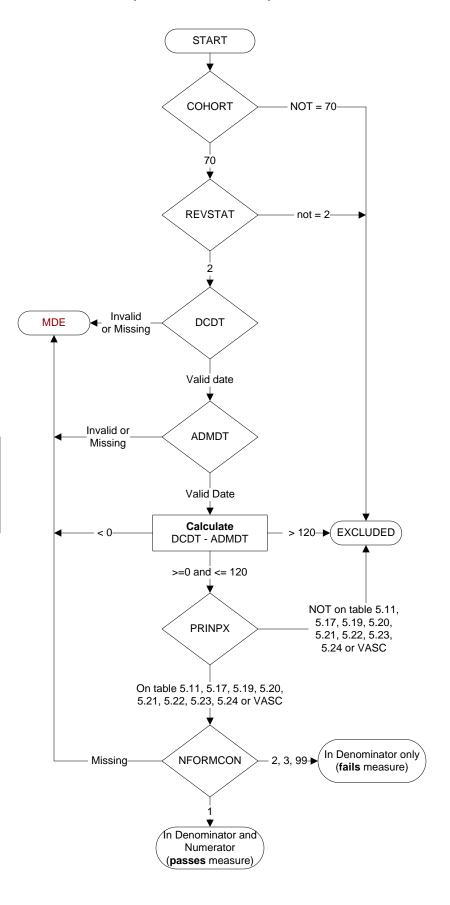

## **Document Links:**

Global Measures Instrument

COHORT (rcvd on pull list)

70 = Global Measures

### REVSTAT

REVIEW STATUS (not abstracted)

- 0. Abstraction has not begun
- 1. Abstraction in progress
- 2. Abstraction completed w/o errors
- 3. TVG failure (exclusion)
- 4. Record contains missing data
- 5. Administrative exclusion from all measures

### **ADMDT** (GM) Admission date:

# DTDC (GM)

Discharge Date

## PRINPX (GM)

Enter the ICD-10-PCS principal procedure code and date the procedure was performed

### NFORMCON (GM)

Does the medical record contain an informed consent form that is dated 0-60 days prior to the procedure?

- 1. contains form dated 0 60 days prior to procedure
- 2. contains form but dates outside parameters
- 3. contains form, not dated
- 99. no informed consent form in medical record

MDE = Missing or Invalid Data Exclusion (data error)