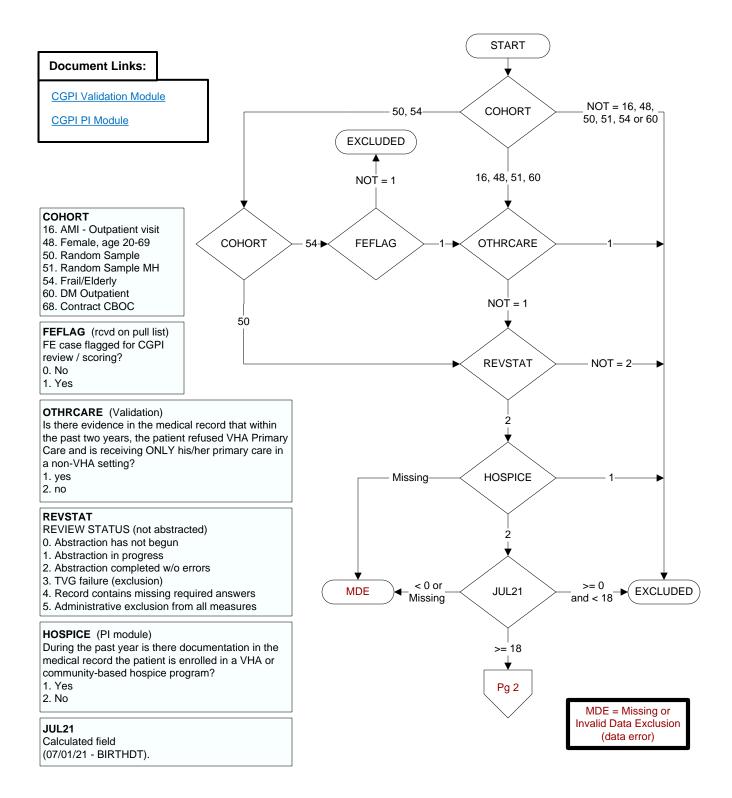

## ALLERFLU (PI Module)

- Is one of the following documented in the medical record?
- · Previous severe allergic reaction to any component of the influenza vaccine,
- or after a previous dose of any influenza vaccine
- History of Guillain-Barre Syndrome
- 1. Yes
- 2. No

## FLUVAC21 (PI Module)

During the period from (computer display 7/01/2021 to (pulldt or <= stdyend if stdyend > pulldt)), did the patient receive influenza vaccination?

- 1. received vaccination from VHA
- 3. received vaccination from private sector provider
- 98. patient refused vaccination
- 99. no documentation patient received vaccination

## BNMRTRNS

Is there documentation in the medical record the patient had a bone marrow transplant during the past year?

- i Maa
- 1. Yes 2. No