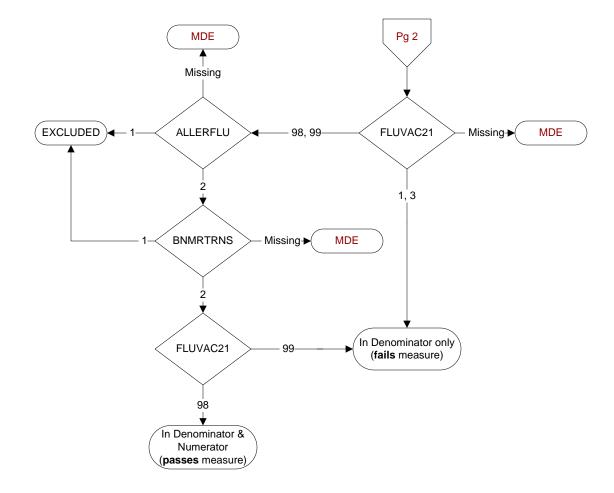

## ALLERFLU (PI Module)

- Is one of the following documented in the medical record?
- · Previous severe allergic reaction to any component of the influenza vaccine,
- or after a previous dose of any influenza vaccine
- History of Guillain-Barre Syndrome
- 1. Yes
- 2. No

## FLUVAC21 (PI Module)

During the period from (computer display 7/01/2021 to (pulldt or <= stdyend if stdyend > pulldt)), did the patient receive influenza vaccination?

- 1. received vaccination from VHA
- 3. received vaccination from private sector provider
- 98. patient refused vaccination
- 99. no documentation patient received vaccination

## BNMRTRNS

Is there documentation in the medical record the patient had a bone marrow transplant during the past year?

- i Maa
- 1. Yes 2. No