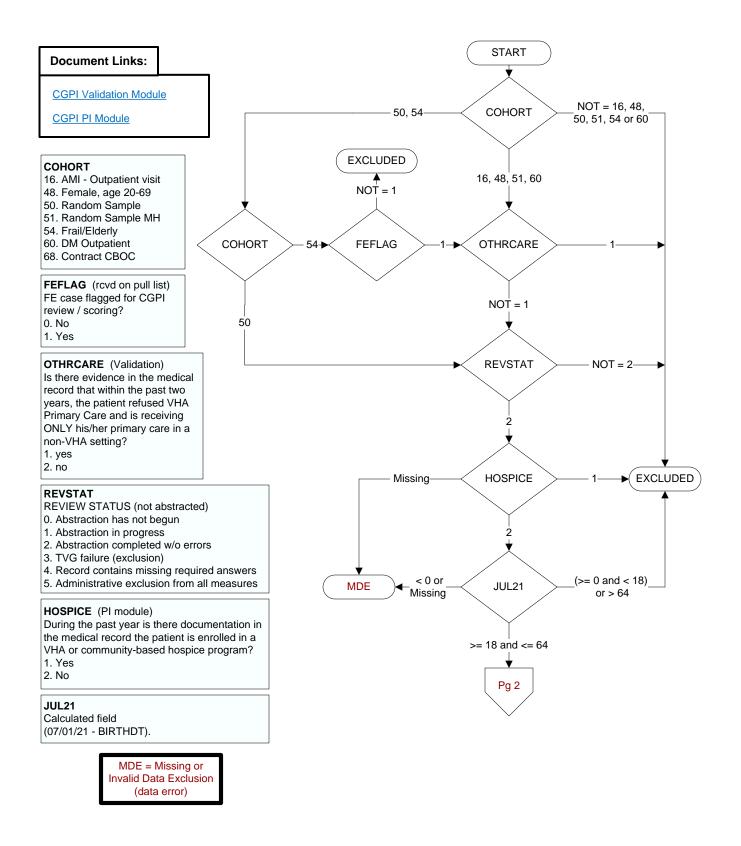

## FLUVAC21 (PI Module)

During the period from (computer display 7/01/2021 to (pulldt or <= stdyend if stdyend > pulldt)), did the patient receive influenza vaccination?

- 1. received vaccination from VHA
- 3. received vaccination from private sector provider
- 98. patient refused vaccination
- 99. no documentation patient received vaccination

## ALLERFLU (PI Module)

- Is one of the following documented in the medical record?
- Previous severe allergic reaction to any component of the influenza vaccine, or after a previous dose of any influenza vaccine
- History of Guillain-Barre Syndrome
- 1. Yes
- 2. No

## BNMRTRNS

During the past year is there documentation in the medical record the patient had a bone marrow transplant?

- 1. Yes
- 2. No