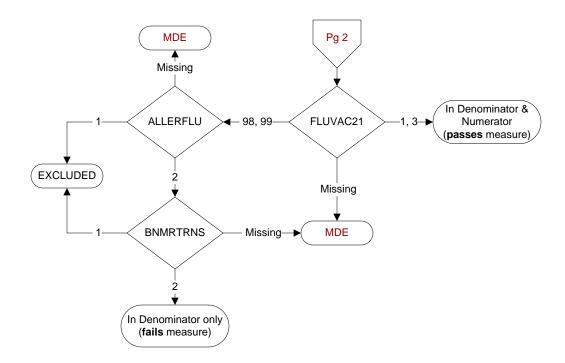

## FLUVAC21 (PI Module)

During the period from (computer display 7/01/2021 to (pulldt or <= stdyend if stdyend > pulldt)), did the patient receive influenza vaccination?

- 1. received vaccination from VHA
- 3. received vaccination from private sector provider
- 98. patient refused vaccination
- 99. no documentation patient received vaccination

## ALLERFLU (PI Module)

- Is one of the following documented in the medical record?
- Previous severe allergic reaction to any component of the influenza vaccine, or after a previous dose of any influenza vaccine
- History of Guillain-Barre Syndrome
- 1. Yes
- 2. No

## BNMRTRNS

During the past year is there documentation in the medical record the patient had a bone marrow transplant?

- 1. Yes
- 2. No