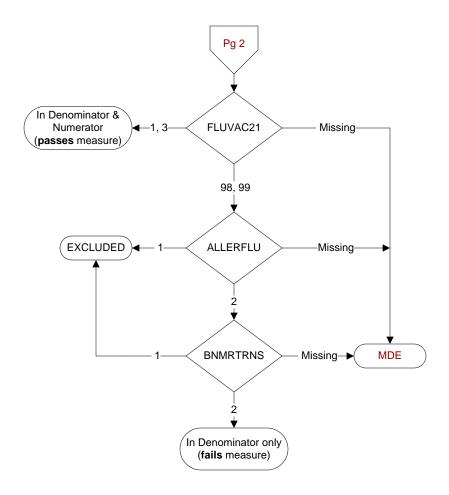

## FLUVAC21 (PI Module)

During the period from (computer display 7/01/2021 to (pulldt or <= stdyend if stdyend > pulldt)), did the patient receive influenza vaccination?

- 1. received vaccination from VHA
- 3. received vaccination from private sector provider
- 98. patient refused vaccination
- 99. no documentation patient received vaccination

## ALLERFLU (PI Module)

Is one of the following documented in the medical record?

- Previous severe allergic reaction to any component of the influenza vaccine, or after a previous dose of any influenza vaccine
- · History of Guillain-Barre Syndrome
- 1. Yes
- 2. No

## **BNMRTRNS** (PI module)

Is there documentation in the medical record the patient had a bone marrow transplant during the past year?

- 1. Yes
- 2. No