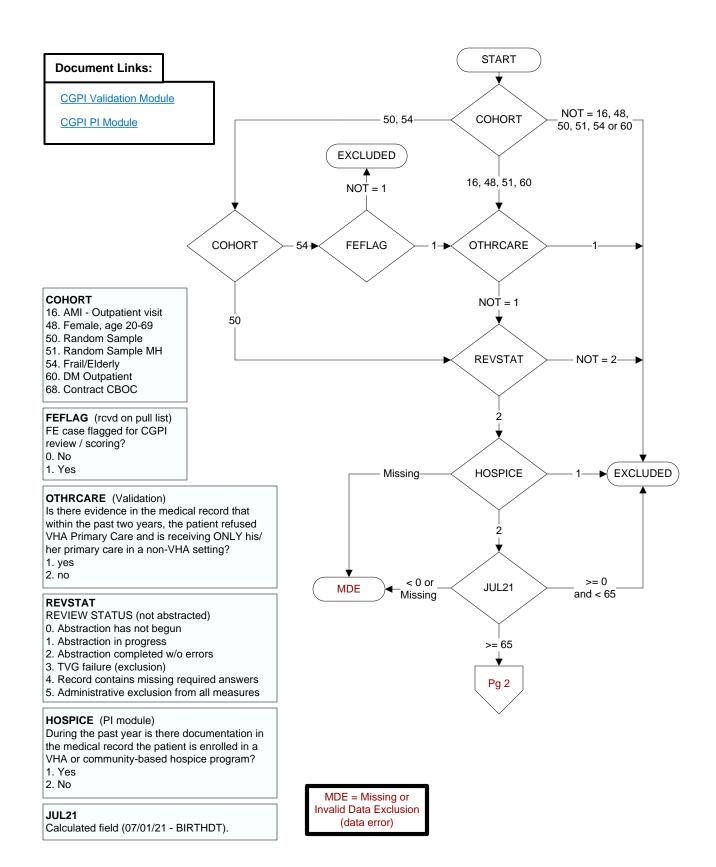

## FLUVAC21 (PI Module)

During the period from (computer display 7/01/2021 to (pulldt or <= stdyend if stdyend > pulldt)), did the patient receive influenza vaccination?

- 1. received vaccination from VHA
- 3. received vaccination from private sector provider
- 98. patient refused vaccination
- 99. no documentation patient received vaccination

## ALLERFLU (PI Module)

Is one of the following documented in the medical record?

- Previous severe allergic reaction to any component of the influenza vaccine, or after a previous dose of any influenza vaccine
- · History of Guillain-Barre Syndrome
- 1. Yes
- 2. No

## **BNMRTRNS** (PI module)

Is there documentation in the medical record the patient had a bone marrow transplant during the past year?

- 1. Yes
- 2. No