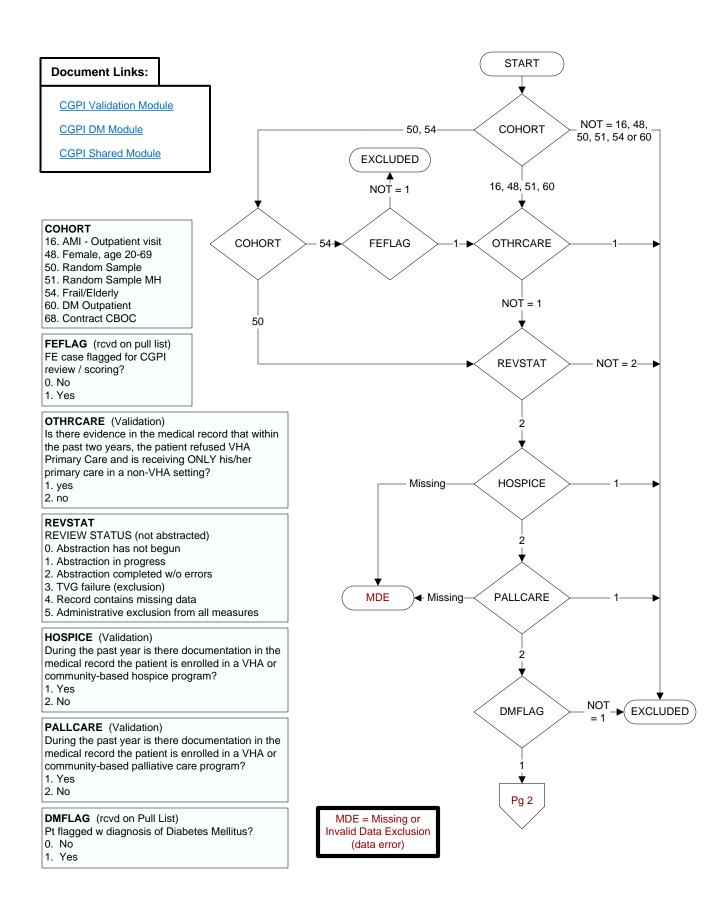

# RENALDIS (DM)

At any time prior to or on (computer to display stdyend) is there documentation in the medical record of any one of the following:

- End stage renal disease (ESRD)
- Dialysis
- 1. Yes
- 2. No

#### **UALB** (Shared)

During the past year is there documentation in the medical record of a **urine albumin or microalbumin** test?

- 1. Yes
- 2. No
- 98. Patient refused urine albumin or microalbumin test

# **UCREAT** (Shared)

During the time frame from (computer display ualbdt – 4 days to ualbdt + 4 days) is there documentation in the medical record of a <u>urine</u> creatinine test.

- 1. Yes
- 2. No

### EGFR (Shared)

During the past year is there documentation in the medical record of an estimated glomerular filtration rate (eGFR)?

- 1. Yes
- 2. No

#### **UACRRAT