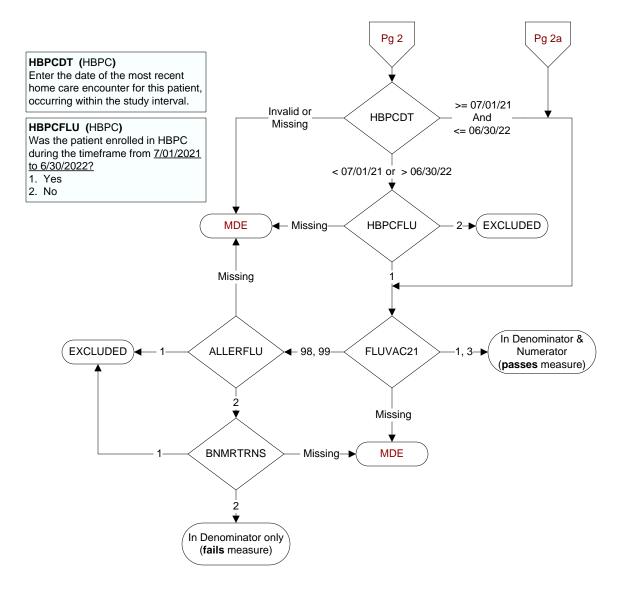

#### ADMISDT (HBPC)

Enter the HBPC admission date. Admission date is date of the progress note documenting admission.

| <ul> <li>FLUVAC21</li> <li>During the period from (computer display 7/01/2021 to (pulldt or did the patient receive influenza vaccination?</li> <li>1. received vaccination from VHA</li> <li>3. received vaccination from private sector provider</li> <li>98. patient refused vaccination</li> <li>99. no documentation patient received vaccination</li> </ul> | <= stdyend if stdyend > pulldt)),                                                                                                                   |
|-------------------------------------------------------------------------------------------------------------------------------------------------------------------------------------------------------------------------------------------------------------------------------------------------------------------------------------------------------------------|-----------------------------------------------------------------------------------------------------------------------------------------------------|
| <ul> <li>ALLERFLU</li> <li>Is one of the following documented in the medical record?</li> <li>Previous severe allergic reaction to any component of the influenza vaccine, or after a previous dose of any influenza vaccine</li> <li>History of Guillain-Barre Syndrome</li> <li>Yes</li> <li>No</li> </ul>                                                      | BNMRTRNS<br>Is there documentation in the<br>medical record the patient had<br>a bone marrow transplant<br>during the past year?<br>1. Yes<br>2. No |