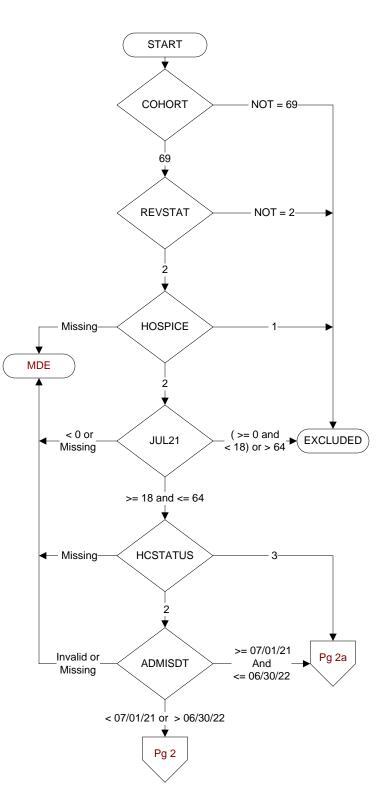

### COHORT

69 - Home Based Primary Care

#### REVSTAT

REVIEW STATUS (not abstracted)

- 0. Abstraction has not begun
- 1. Abstraction in progress
- 2. Abstraction completed w/o errors
- 3. Cohort validation failure (exclusion)
- 4. Record contains missing data
- 5. Administrative Exclusion

### HOSPICE

During the past year is there documentation in the medical record the patient is enrolled in a VHA or community-based hospice program? 1. Yes

2. No

JUL21 Calculated field: (07/01/21 - BIRTHDT).

## HCSTATUS (HBPC)

Counting from the most recent HBPC encounter within the study interval, enter the patient's status in regard to HBPC admission:

HBPC admission greater than or equal to 30 days but less than or equal to 1 year
 HBPC admission greater than one year (>365 days from the admission date)

#### ADMISDT (HBPC)

Enter the HBPC admission date. Admission date is date of the progress note documenting admission.

| <ul> <li>FLUVAC21</li> <li>During the period from (computer display 7/01/2021 to (pulldt or did the patient receive influenza vaccination?</li> <li>1. received vaccination from VHA</li> <li>3. received vaccination from private sector provider</li> <li>98. patient refused vaccination</li> <li>99. no documentation patient received vaccination</li> </ul> | <= stdyend if stdyend > pulldt)),                                                                                                                   |
|-------------------------------------------------------------------------------------------------------------------------------------------------------------------------------------------------------------------------------------------------------------------------------------------------------------------------------------------------------------------|-----------------------------------------------------------------------------------------------------------------------------------------------------|
| <ul> <li>ALLERFLU</li> <li>Is one of the following documented in the medical record?</li> <li>Previous severe allergic reaction to any component of the influenza vaccine, or after a previous dose of any influenza vaccine</li> <li>History of Guillain-Barre Syndrome</li> <li>Yes</li> <li>No</li> </ul>                                                      | BNMRTRNS<br>Is there documentation in the<br>medical record the patient had<br>a bone marrow transplant<br>during the past year?<br>1. Yes<br>2. No |