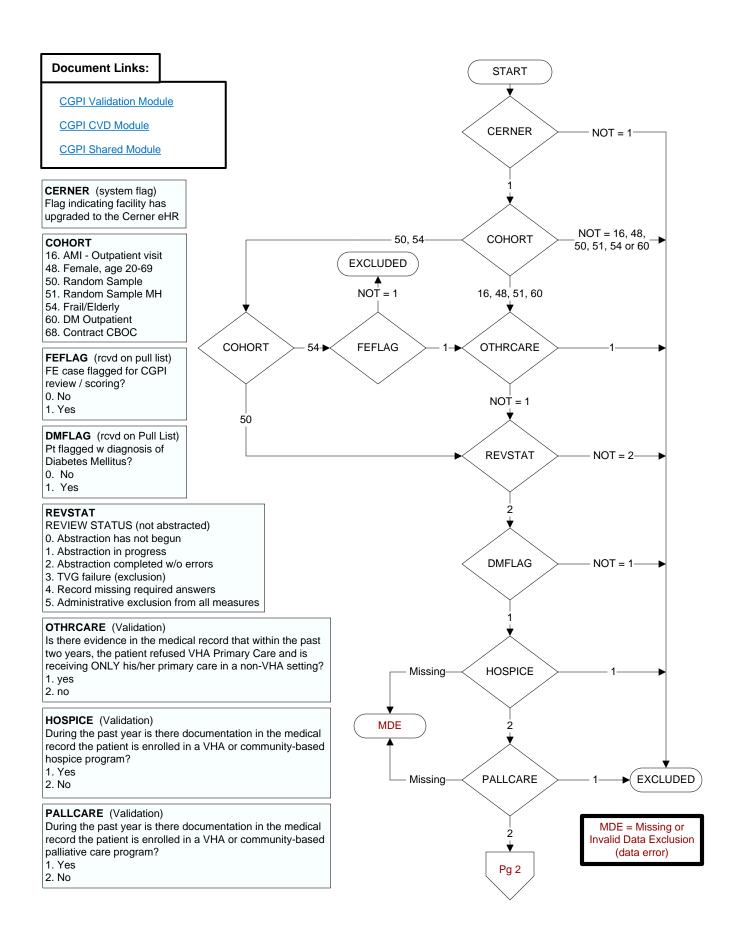

## SELCABG (Validation)

#### 6 = CABG in past two years

Abstractor must know approximate month and year of procedure

ICD-9-CM Code: 36.1 (ICD-10 0210093, 0210493, 02100A3, 02100J3, 02100K3, 02100Z3, 02104A3, 02104J3, 02104K3, 02104Z3)

ICD-9-CM Code 36.2 (ICD-10 021K0Z8, 021K0Z9, 021K0ZC, 021K0ZW, 021K4Z8, 021K4Z9, 021K4ZC, 021K4ZW, 021L4Z8, 021L4Z9, 021L0ZC, 021L0Z8, 021L0Z9, 021L4ZC)

- -1. Yes / True
- 0. No / False

#### **SELPCI** (Validation)

# 5 = PCI in past two years

Abstractor must know approximate month and year of procedure

ICD-9-CM Code: 00.66 (ICD-10 02703ZZ, 02704ZZ, 02713ZZ, 02714ZZ, 02723ZZ, 02724ZZ, 02733ZZ, 02734ZZ)

- -1. Yes / True
- 0. No / False

#### IVDENC1 (Validation)

Within the past year is there documentation the patient had an outpatient or acute inpatient encounter with a documented diagnosis of ischemic vascular disease (IVD)?

- 1. Yes
- 2. No

#### IVDENC2 (Validation)

During the timeframe from (computer to display 2 years prior to stdybeg to 1 year prior to stdybeg) is there documentation the patient had an outpatient or acute inpatient encounter with a documented diagnosis of ischemic vascular disease?

- 1. Yes
- 2. No

# **SELCKD** (Validation)

11 = Chronic Kidney (Renal) Disease, stage 5 or ESRD (end stage renal disease) or dialysis (hemodialysis or peritoneal dialysis) in past two years

ICD-10 codes N185, N186, Z9115, Z992, 3E1M39Z, 5A1D00Z, 5A1D60Z, 5A1D70Z, 5A1D80Z, 5A1D90Z

- -1. Yes / True
- 0. No / False

# **CIRRHOSIS** (Validation)

Does the record document a diagnosis of cirrhosis during the past two years?

- 1. Yes
- 2. No

# MUSCLEDX (Validation)

Does the record document a diagnosis of myalgia, myositis, myopathy, or rhabdomyolysis during the past year?

- 1. Yes
- 2. No

SEX (Rcvd on pull list)

Patient Gender

- 1. Male
- 2. Female
- 3. Unknown