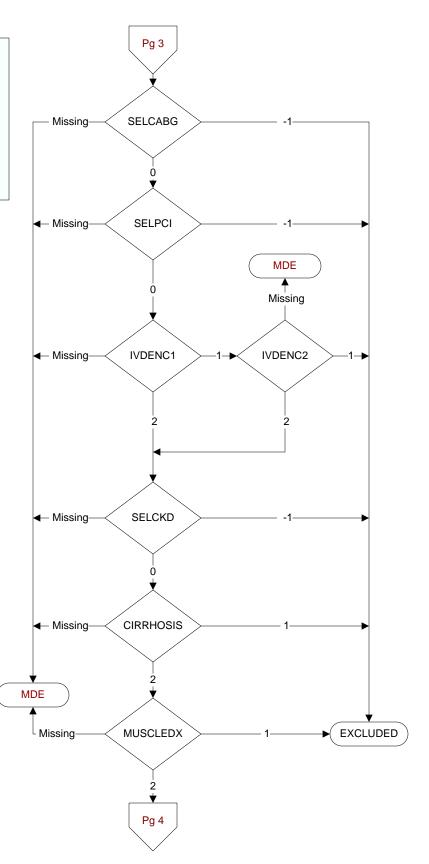

## SELCABG (Validation)

#### 6 = CABG in past two years

Abstractor must know approximate month and year of procedure

ICD-9-CM Code: 36.1 (ICD-10 0210093, 0210493, 02100A3, 02100J3, 02100K3, 02100Z3, 02104A3, 02104J3, 02104K3, 02104Z3)

ICD-9-CM Code 36.2 (ICD-10 021K0Z8, 021K0Z9, 021K0ZC, 021K0ZW, 021K4Z8, 021K4Z9, 021K4ZC, 021K4ZW, 021L4Z8, 021L4Z9, 021L0ZC, 021L0Z8, 021L0Z9, 021L4ZC)

- -1. Yes / True
- 0. No / False

#### **SELPCI** (Validation)

# 5 = PCI in past two years

Abstractor must know approximate month and year of procedure

ICD-9-CM Code: 00.66 (ICD-10 02703ZZ, 02704ZZ, 02713ZZ, 02714ZZ, 02723ZZ, 02724ZZ, 02733ZZ, 02734ZZ)

- -1. Yes / True
- 0. No / False

#### IVDENC1 (Validation)

Within the past year is there documentation the patient had an outpatient or acute inpatient encounter with a documented diagnosis of ischemic vascular disease (IVD)?

- 1. Yes
- 2. No

#### IVDENC2 (Validation)

During the timeframe from (computer to display 2 years prior to stdybeg to 1 year prior to stdybeg) is there documentation the patient had an outpatient or acute inpatient encounter with a documented diagnosis of ischemic vascular disease?

- 1. Yes
- 2. No

# **SELCKD** (Validation)

11 = Chronic Kidney (Renal) Disease, stage 5 or ESRD (end stage renal disease) or dialysis (hemodialysis or peritoneal dialysis) in past two years

ICD-10 codes N185, N186, Z9115, Z992, 3E1M39Z, 5A1D00Z, 5A1D60Z, 5A1D70Z, 5A1D80Z, 5A1D90Z

- -1. Yes / True
- 0. No / False

# **CIRRHOSIS** (Validation)

Does the record document a diagnosis of cirrhosis during the past two years?

- 1. Yes
- 2. No

# MUSCLEDX (Validation)

Does the record document a diagnosis of myalgia, myositis, myopathy, or rhabdomyolysis during the past year?

- 1. Yes
- 2. No

SEX (Rcvd on pull list)

Patient Gender

- 1. Male
- 2. Female
- 3. Unknown