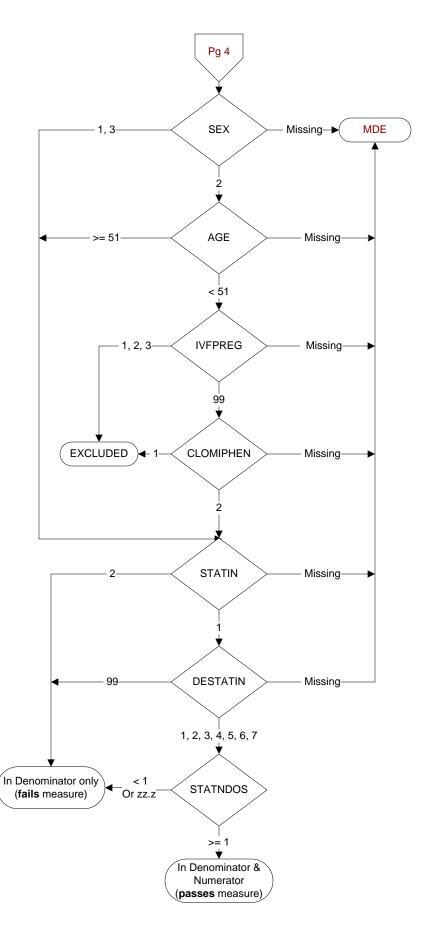

# MUSCLEDX (Validation)

Does the record document a diagnosis of myalgia, myositis, myopathy, or rhabdomyolysis during the past year?

- 1. Yes
- 2. No

SEX (Rcvd on pull list)

Patient Gender

- 1. Male
- 2. Female
- 3. Unknown

# AGE (Calculated field)

NEXUSDT - BIRTHDT

#### IVFPREG (Validation)

Does the record document any one of the following during the past two years:

- 1. Pregnancy
- 2. In vitro fertilization (IVF)
- 3. Both in vitro fertilization and pregnancy
- 99. None of the above

## **CLOMIPHEN** (Validation)

Does the record document the patient was prescribed clomiphene during the past two years?

- 1. Yes
- 2. No

## STATIN (Shared)

During the past year, was a statin medication prescribed for the patient?

- 1. Yes
- 2. No

## **DESTATIN** (Shared)

Designate the statin prescribed for the patient during the past year.

- 1. Atorvastatin
- 2. Fluvastatin
- 3. Lovastatin
- 4. Pravastatin5. Rosuvastatin
- 5. Rosuvasiaii
- 6. Simvastatin7. Pitavastatin
- 99. Unable to determine

# STATNDOS (Shared)

Enter the daily dose of the statin medication in milligrams.

(If dose is not documented, abstractor can enter zz.z)