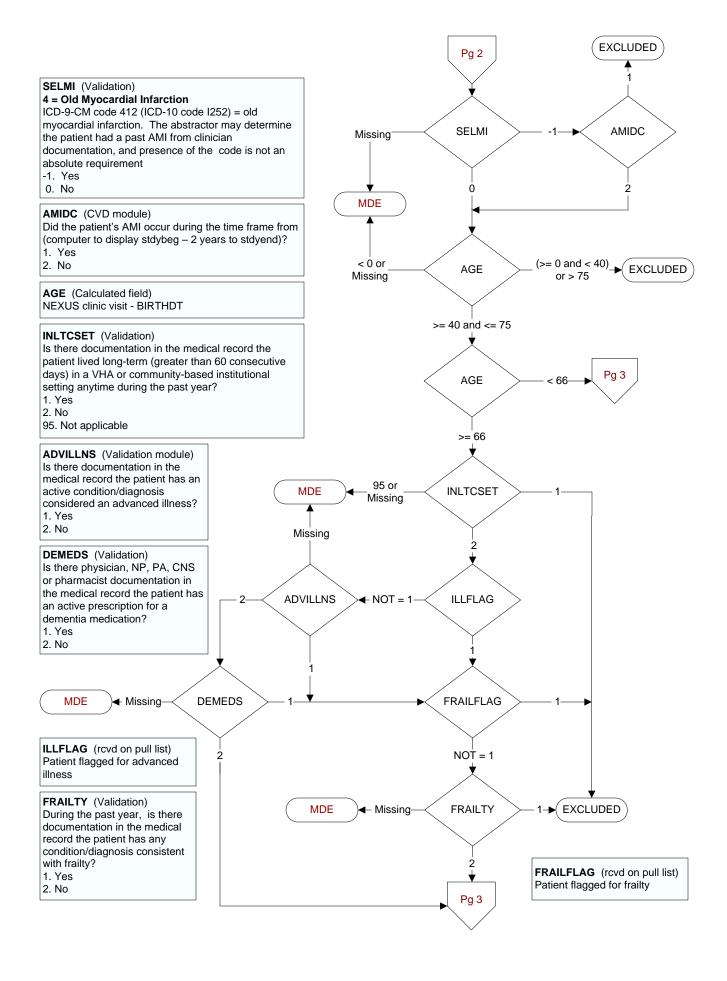

# AGE (Calculated field)

NEXUSDT - BIRTHDT

#### IVFPREG (Validation)

Does the record document any one of the following during the past two years:

- 1. Pregnancy
- 2. In vitro fertilization (IVF)
- 3. Both in vitro fertilization and pregnancy
- 99. None of the above

## **CLOMIPHEN** (Validation)

Does the record document the patient was prescribed clomiphene during the past two years?

- 1. Yes
- 2. No

## STATIN (Shared)

During the past year, was a statin medication prescribed for the patient?

- 1. Yes
- 2. No

## **DESTATIN** (Shared)

Designate the statin prescribed for the patient during the past year.

- 1. Atorvastatin
- 2. Fluvastatin
- 3. Lovastatin
- 4. Pravastatin5. Rosuvastatin
- 5. Rosuvasiaii
- 6. Simvastatin7. Pitavastatin
- 99. Unable to determine

# STATNDOS (Shared)

Enter the daily dose of the statin medication in milligrams.

(If dose is not documented, abstractor can enter zz.z)