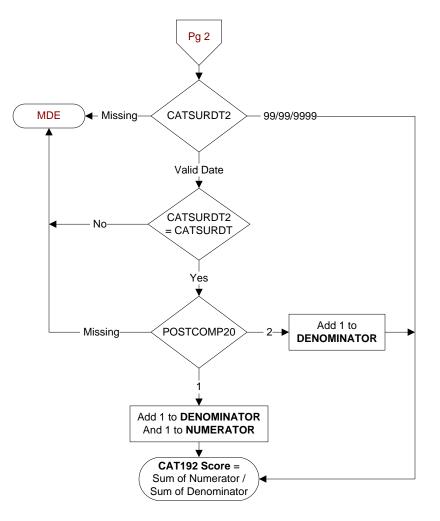

## CATSURDT2

Enter the date of the second cataract surgery performed at this VAMC on (computer display catsurdt).

## POSTCOMP20

During the timeframe from (computer display catsurdt2 to catsurdt2 + 30 days), did the ophthalmologist document any complications requiring an additional surgical procedure performed within 30 days of the cataract surgery?

- Retained lens fragments (residual parts of the natural lenssuch as the nucleus or cortex left in the eye)
- Endophthalmitis (serious infection in the eye)
- · Dislocated lens implant
- Wrong power lens implant Retinal detachment
- Wound dehiscence

1. Yes 2. No