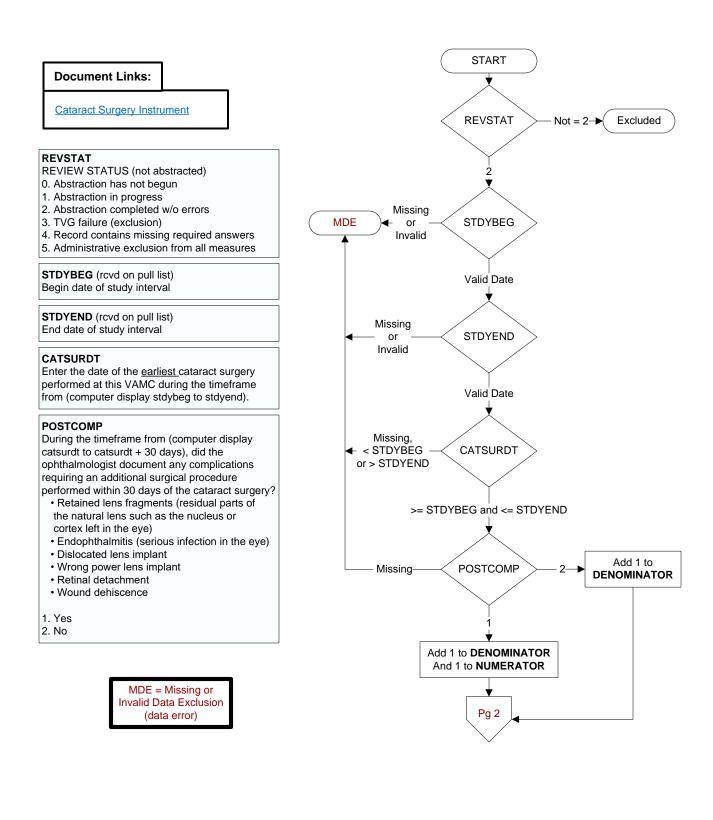

## 4q22 - CAT192 - Cataracts: Complications within 30 Days Following Cataract Surgery Requiring Additional Surgical Procedures