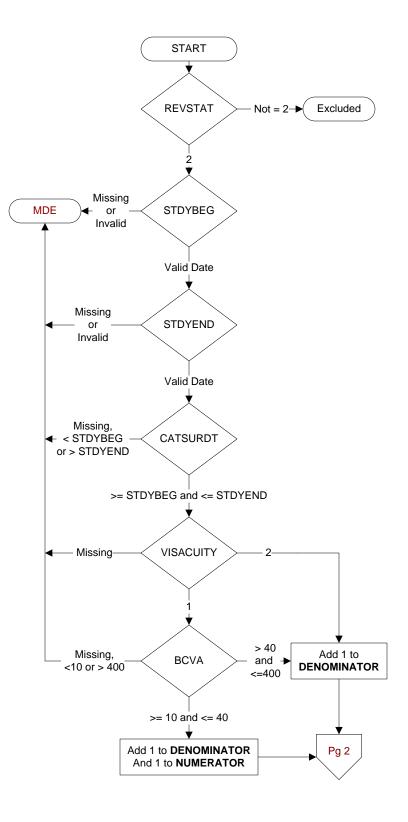

#### **REVSTAT**

REVIEW STATUS (not abstracted)

- 0. Abstraction has not begun
- 1. Abstraction in progress
- 2. Abstraction completed w/o errors
- 3. TVG failure (exclusion)
- 4. Record contains missing required answers
- 5. Administrative exclusion from all measures

**STDYBEG** (rcvd on pull list) Begin date of study interval

**STDYEND** (rcvd on pull list) End date of study interval

# **CATSURDT**

Enter the date of the <u>earliest</u> cataract surgery performed at this VAMC during the timeframe from (computer display stdybeg to stdyend).

# VISACUITY

During the timeframe from (computer display catsurdt + 1 day to catsurdt + 90 days), did the ophthalmologist or optometrist document the patient's visual acuity?

- 1. Yes
- 2. No

### **BCVA**

During the timeframe from (computer display catsurdt + 1 day to catsurdt + 90 days), enter the best visual acuity documented for the eye on which cataract surgery was performed and the date.

MDE = Missing or Invalid Data Exclusion (data error)