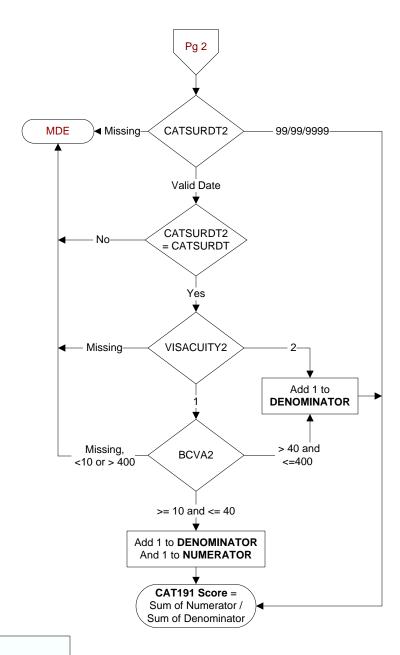

MDE = Missing or Invalid Data Exclusion (data error)

## CATSURDT2

Enter the date of the second cataract surgery performed at this VAMC on (computer display catsurdt).

## **VISACUITY2**

During the timeframe from (computer display catsurdt2 + 1 day to catsurdt2 + 90 days), did the ophthalmologist or optometrist document the patient's visual acuity?

- 1. Yes
- 2. No

#### BCVA2

During the timeframe from (computer display catsurdt + 1 day to catsurdt + 90 days), enter the best visual acuity documented for the eye on which cataract surgery was performed and the date.