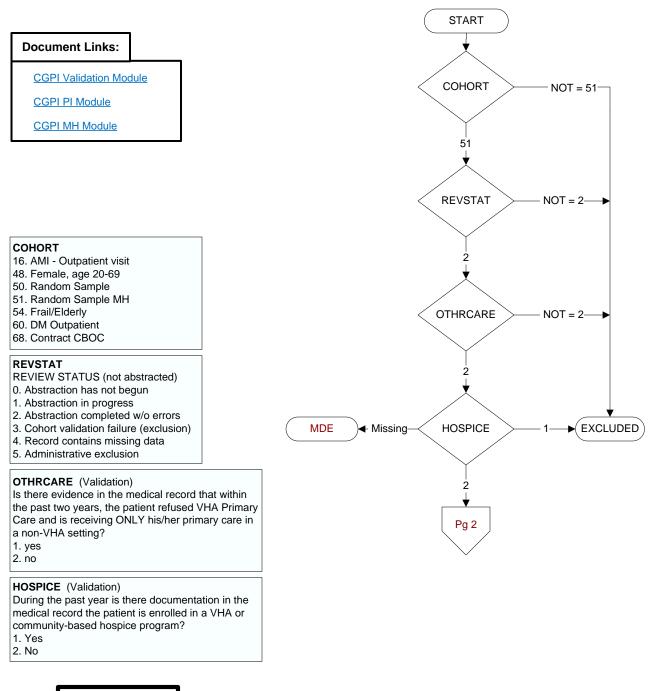

### DEMENTDX2 (MH)

During the past year, does the record document a diagnosis of dementia/neurocognitive disorder as evidenced by one of the following ICD-10-CM diagnosis codes:

A81.00, A81.01, A81.09, A81.2, A81.82, A81.89, A81.9, F01.50, F01.51, F02.80, F02.81, F03.90, F03.91, F10.27, F10.97, F13.27, F13.97, F18.17, F18.27, F18.97, F19.17, F19.27, F19.97, G23.1, G30.0, G30.1, G30.8, G30.9, G31.01, G31.09, G31.83, G90.3

1. Yes

2. No

#### PERMCI (MH)

During the past year, did a physician/APN/PA or psychologist document that the patient has probable permanent cognitive impairment using a Clinical Reminder?

1. Yes 2. No

2.110

#### DEMSEV (MH)

Was the severity of dementia assessed during the past year using one of the following standardized tools?

- 1. Clinical Dementia Rating