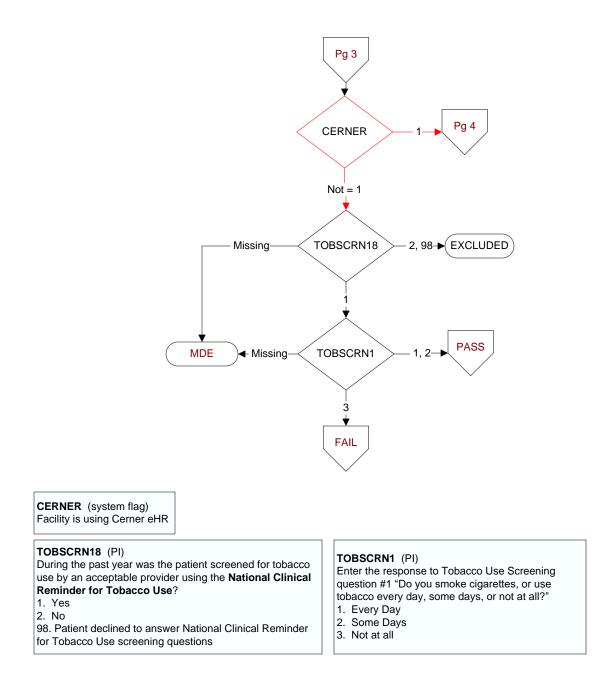

bal Deterioration Scale (GDS)
- 99. Severity of dementia was not assessed

during the past year using one of the specified tools

#### COGSCOR2 (MH)

What was the outcome of the assessment of the severity of dementia assessment?4. Score indicated mild dementia5. Score indicated moderate to severe dementia6. Score indicated no dementia

- 99. No score documented in the record or unable
- to determine outcome



# INCSEVCI (MH)

During the timeframe from (computer display demsevdt + 1 day to stdyend), did a physician/APN/PA or psychologist document in the record that the patient has moderate or severe cognitive impairment? 1. Yes 2. No

## MODSEVCI (MH)

During the past year, did the clinician document in the record that the patient has moderate or severe cognitive impairment? 1. Yes 2. No





| <b>CRN18C</b> (PI module)<br>g the past year, was the patient screened for<br>to use by an acceptable provider?<br>s <b>POSTOBSCRNC</b> (PI module<br>Was the tobacco screening du<br>(computer to display tobscruct<br>positive for tobacco use?<br>1. Yes | one on |
|-------------------------------------------------------------------------------------------------------------------------------------------------------------------------------------------------------------------------------------------------------------|--------|
| atient declined to answer screening questions 2. No                                                                                                                                                                                                         |        |
|