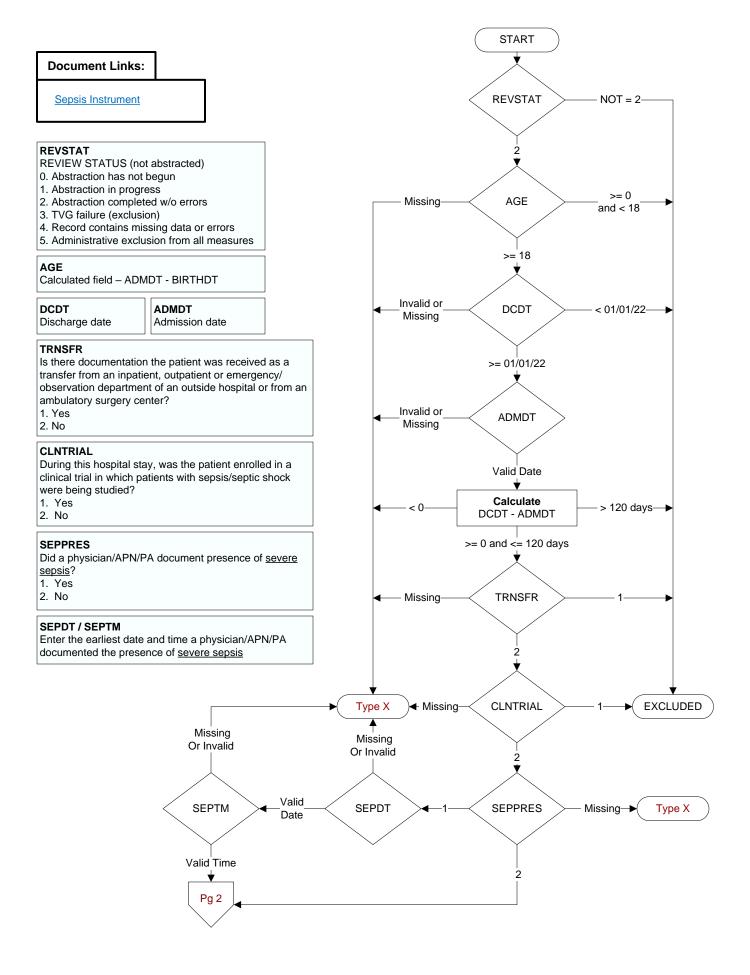

**SEPORG7**. Platelet count < 100,000

**SEPORG8**. INR > 1.5 or aPTT > 60 seconds (see D/D rules)

SEPORG9. Lactate > 18.0 mg/dL (>2 mmol/L)

1. Yes

2. No









| LACTATE<br>During the timeframe from (computer display<br>sepresdt/seprestm - 6 hours to sepresdt/seprestm +<br>3 hours) was an initial lactate level drawn (or<br>collected)?<br>1. Yes<br>2. No | LACTDT / LACTM<br>Enter the date and time the initial<br>lactate level was drawn (or collected). |
|---------------------------------------------------------------------------------------------------------------------------------------------------------------------------------------------------|--------------------------------------------------------------------------------------------------|
|-----------------------------------