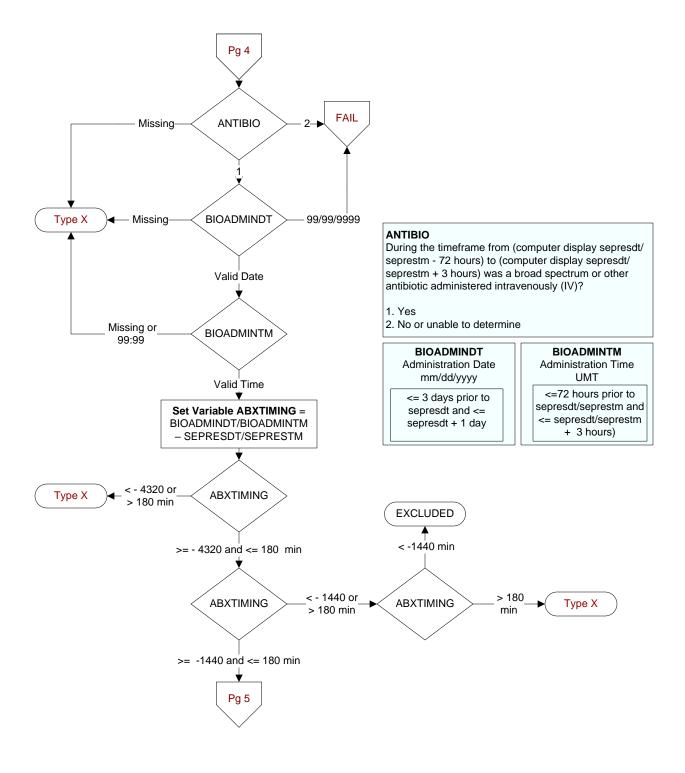

**SEPORG7**. Platelet count < 100,000

**SEPORG8**. INR > 1.5 or aPTT > 60 seconds (see D/D rules)

SEPORG9. Lactate > 18.0 mg/dL (>2 mmol/L)

1. Yes

2. No









| LACTATE<br>During the timeframe from (computer display<br>sepresdt/seprestm - 6 hours to sepresdt/seprestm +<br>3 hours) was an initial lactate level drawn (or<br>collected)?<br>1. Yes<br>2. No | LACTDT / LACTM<br>Enter the date and time the initial<br>lactate level was drawn (or collected). |
|---------------------------------------------------------------------------------------------------------------------------------------------------------------------------------------------------|--------------------------------------------------------------------------------------------------|
|---------------------------------------------------------------------------------------------------------------------------------------------------------------------------------------------------|---