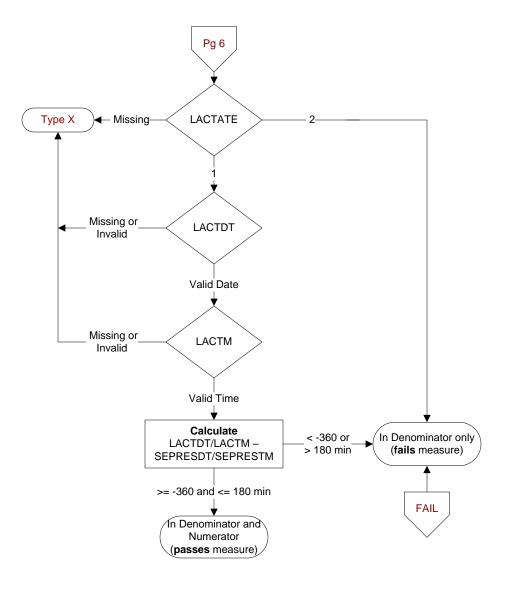

**SEPORG7**. Platelet count < 100,000

**SEPORG8**. INR > 1.5 or aPTT > 60 seconds (see D/D rules)

SEPORG9. Lactate > 18.0 mg/dL (>2 mmol/L)

1. Yes

2. No

| LACTATE<br>During the timeframe from (computer display<br>sepresdt/seprestm - 6 hours to sepresdt/seprestm +<br>3 hours) was an initial lactate level drawn (or<br>collected)?<br>1. Yes<br>2. No | LACTDT / LACTM<br>Enter the date and time the initial<br>lactate level was drawn (or collected). |
|---------------------------------------------------------------------------------------------------------------------------------------------------------------------------------------------------|--------------------------------------------------------------------------------------------------|
|---------------------------------------------------------------------------------------------------------------------------------------------------------------------------------------------------|--------------------------------------------------------------------------------------------------|