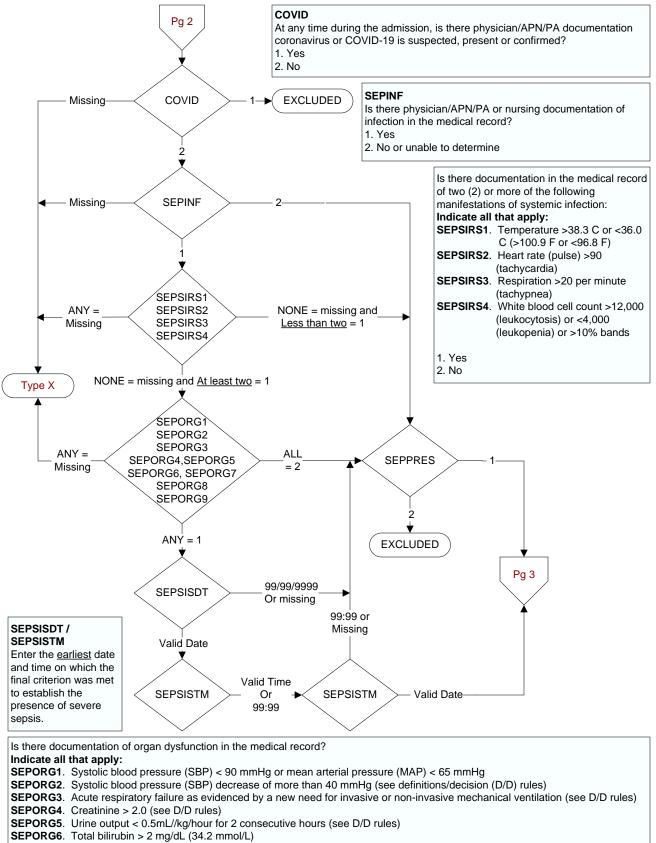

**SEPORG7**. Platelet count < 100,000

**SEPORG8**. INR > 1.5 or aPTT > 60 seconds (see D/D rules)

SEPORG9. Lactate > 18.0 mg/dL (>2 mmol/L)

1. Yes

2. No

| LACTATE<br>During the timeframe from (computer display<br>sepresdt/seprestm - 6 hours to sepresdt/seprestm +<br>3 hours) was an initial lactate level drawn (or<br>collected)?<br>1. Yes<br>2. No | LACTDT / LACTM<br>Enter the date and time the initial<br>lactate level was drawn (or collected). |
|---------------------------------------------------------------------------------------------------------------------------------------------------------------------------------------------------|--------------------------------------------------------------------------------------------------|
|---------------------------------------------------------------------------------------------------------------------------------------------------------------------------------------------------|--------------------------------------------------------------------------------------------------|