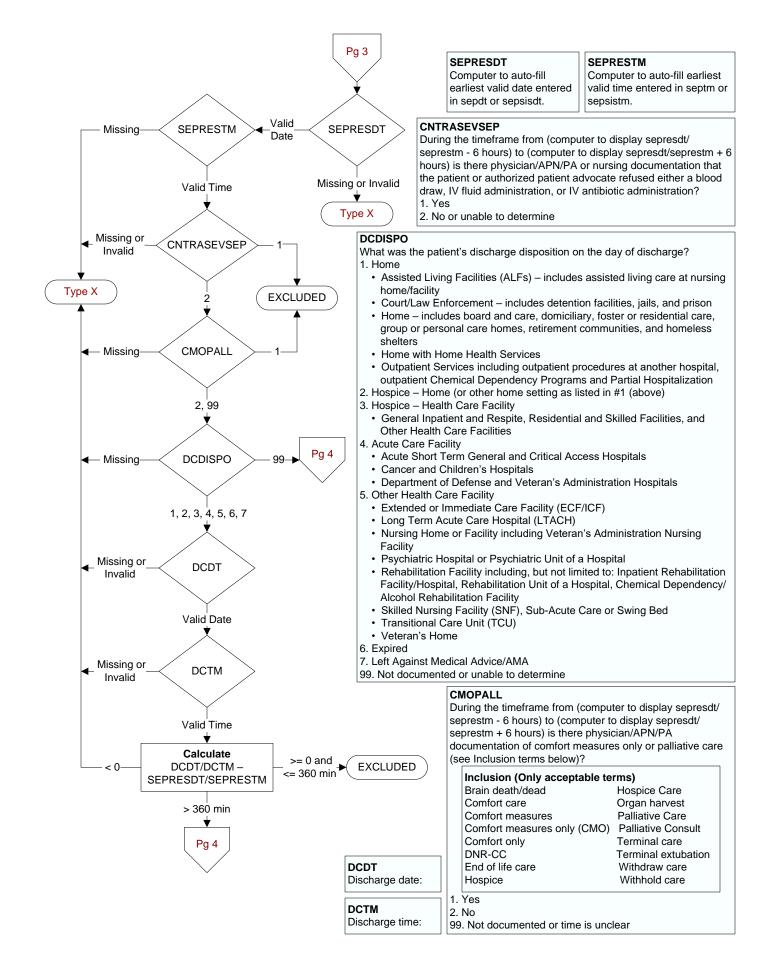

**SEPORG7**. Platelet count < 100,000

**SEPORG8**. INR > 1.5 or aPTT > 60 seconds (see D/D rules)

SEPORG9. Lactate > 18.0 mg/dL (>2 mmol/L)

1. Yes

2. No









| LACTATE<br>During the timeframe from (computer display<br>sepresdt/seprestm - 6 hours to sepresdt/seprestm +<br>3 hours) was an initial lactate level drawn (or<br>collected)?<br>1. Yes<br>2. No | LACTDT / LACTM<br>Enter the date and time the initial<br>lactate level was drawn (or collected). |
|---------------------------------------------------------------------------------------------------------------------------------------------------------------------------------------------------|--------------------------------------------------------------------------------------------------|
|---------------------------------------------------------------------------------------------------------------------------------------------------------------------------------------------------|-