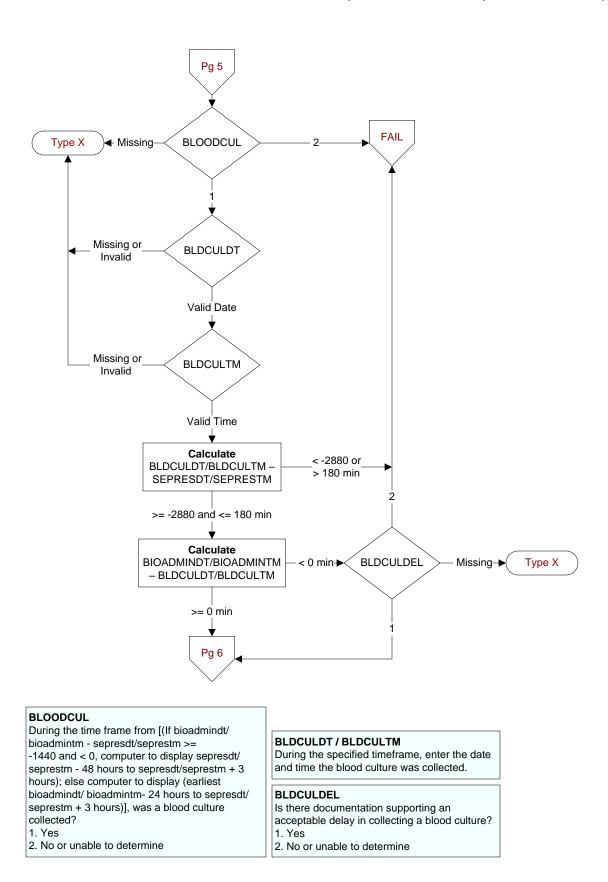

**SEPORG7**. Platelet count < 100,000

**SEPORG8**. INR > 1.5 or aPTT > 60 seconds (see D/D rules)

SEPORG9. Lactate > 18.0 mg/dL (>2 mmol/L)

1. Yes

2. No

| LACTATE<br>During the timeframe from (computer display<br>sepresdt/seprestm - 6 hours to sepresdt/seprestm +<br>3 hours) was an initial lactate level drawn (or<br>collected)?<br>1. Yes<br>2. No | LACTDT / LACTM<br>Enter the date and time the initial<br>lactate level was drawn (or collected). |
|---------------------------------------------------------------------------------------------------------------------------------------------------------------------------------------------------|--------------------------------------------------------------------------------------------------|
|---------------------------------------------------------------------------------------------------------------------------------------------------------------------------------------------------|--------------------------------------------------------------------------------------------------|