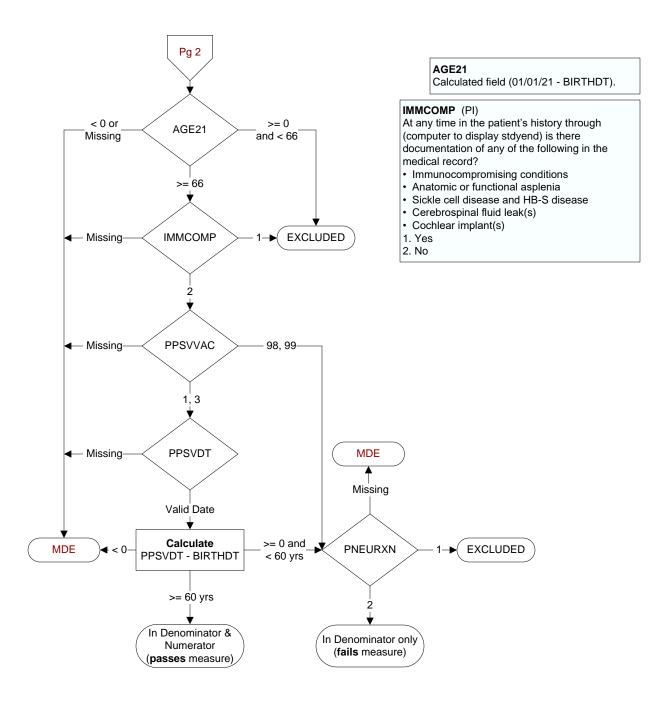

## PPSVVAC (PI)

At any time, not later than the study end date, did the veteran receive the **PPSV23** (or pneumococcal) vaccination, either as an inpatient or outpatient?

- 1. received PPSV23 (or pneumococcal) vaccination from VHA
- 3. received **PPSV23** (or pneumococcal) vaccination from private sector provider

98. patient refused **PPSV23** (or pneumococcal) vaccination 99. no documentation patient received **PPSV23** (or pneumococcal) vaccination

## PPSVDT (PI)

Enter the date of the **PPSV23** (or pneumococcal) vaccination.

## PNEURXN (PI)

Is there documentation in the medical record of a prior anaphylactic reaction to a pneumococcal vaccine?

- 1. Yes
- 2. No