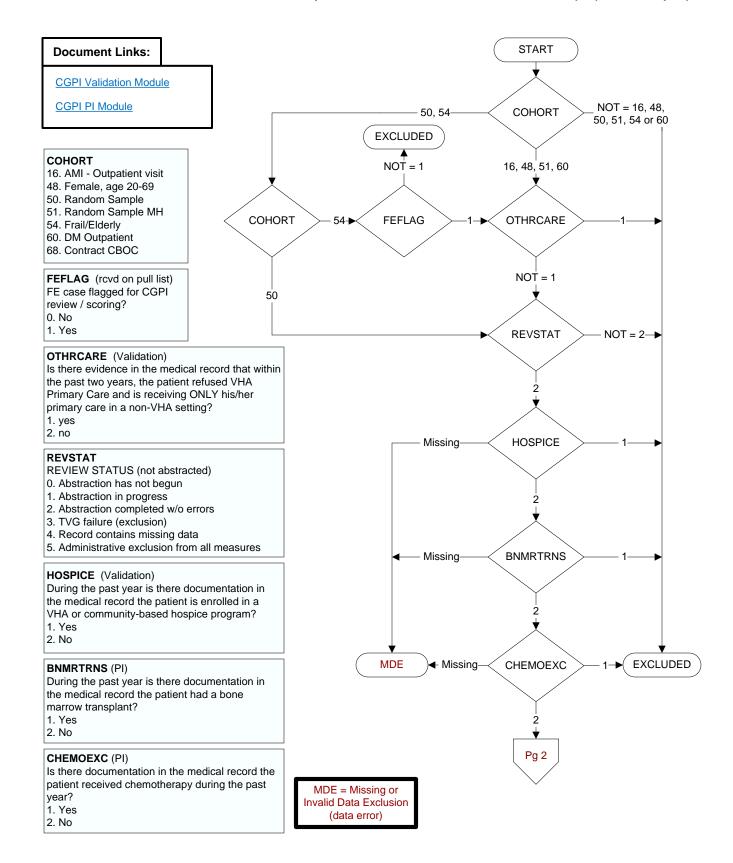

## PPSVVAC (PI)

At any time, not later than the study end date, did the veteran receive the **PPSV23** (or pneumococcal) vaccination, either as an inpatient or outpatient?

- 1. received PPSV23 (or pneumococcal) vaccination from VHA
- 3. received **PPSV23** (or pneumococcal) vaccination from private sector provider

98. patient refused **PPSV23** (or pneumococcal) vaccination 99. no documentation patient received **PPSV23** (or pneumococcal) vaccination

## PPSVDT (PI)

Enter the date of the **PPSV23** (or pneumococcal) vaccination.

## PNEURXN (PI)

Is there documentation in the medical record of a prior anaphylactic reaction to a pneumococcal vaccine?

- 1. Yes
- 2. No