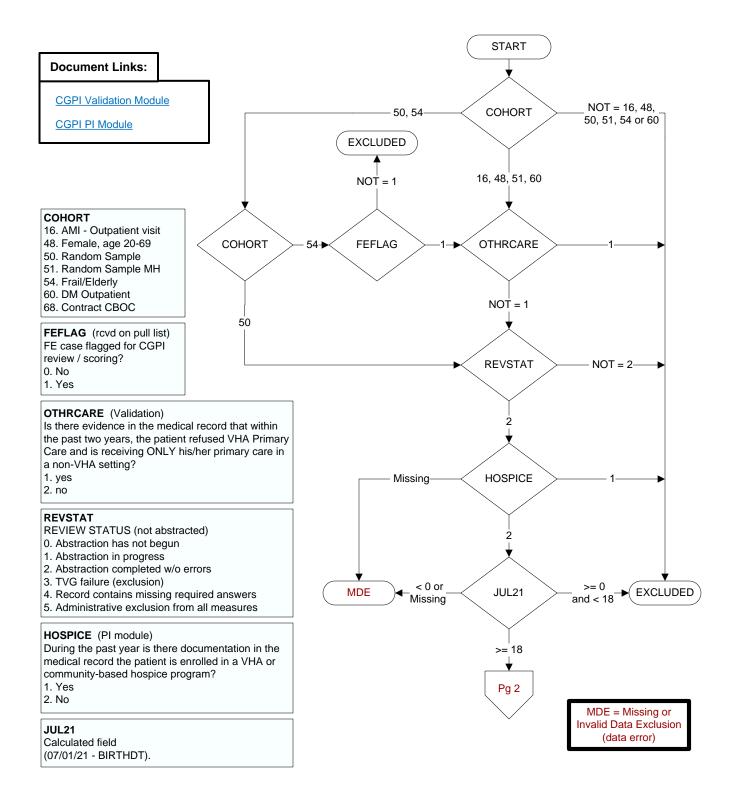

## ALLERFLU (PI Module)

- Is one of the following documented in the medical record?
- · Previous severe allergic reaction to any component of the influenza vaccine,
- or after a previous dose of any influenza vaccine
- History of Guillain-Barre Syndrome
- 1. Yes
- 2. No

## FLUVAC21 (PI Module)

During the period from (computer display 7/01/2021 to (pulldt or <= stdyend if stdyend > pulldt)), did the patient receive influenza vaccination?

- 1. received vaccination from VHA
- 3. received vaccination from private sector provider
- 98. patient refused vaccination
- 99. no documentation patient received vaccination

## BNMRTRNS

Is there documentation in the medical record the patient had a bone marrow transplant during the past year?

- i anspiant during the past y
- 1. Yes 2. No

2 of 2