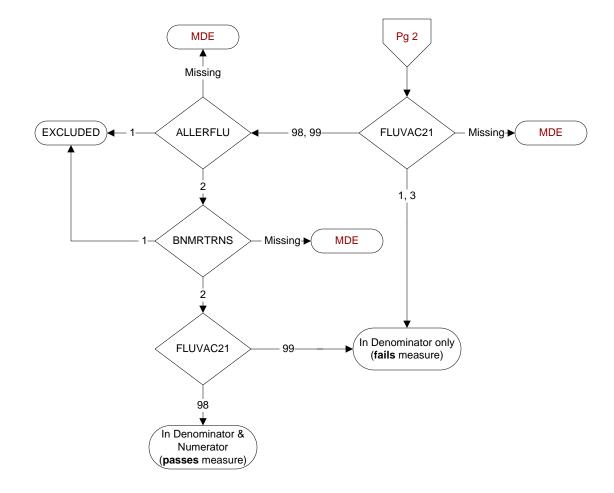

## ALLERFLU (PI Module)

- Is one of the following documented in the medical record?
- · Previous severe allergic reaction to any component of the influenza vaccine,
- or after a previous dose of any influenza vaccine
- History of Guillain-Barre Syndrome
- 1. Yes
- 2. No

## FLUVAC21 (PI Module)

During the period from (computer display 7/01/2021 to (pulldt or <= stdyend if stdyend > pulldt)), did the patient receive influenza vaccination?

- 1. received vaccination from VHA
- 3. received vaccination from private sector provider
- 98. patient refused vaccination
- 99. no documentation patient received vaccination

## BNMRTRNS

Is there documentation in the medical record the patient had a bone marrow transplant during the past year?

- i anspiant during the past y
- 1. Yes 2. No

2 of 2