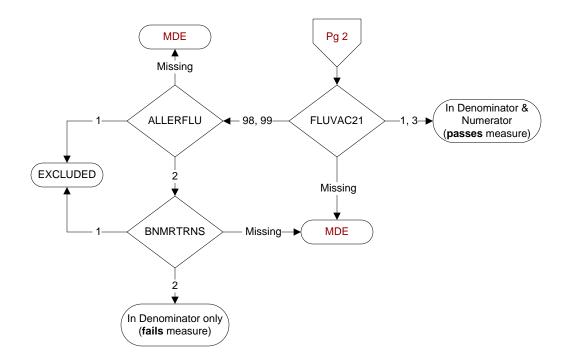

## FLUVAC21 (PI Module)

During the period from (computer display 7/01/2021 to (pulldt or <= stdyend if stdyend > pulldt)), did the patient receive influenza vaccination?

- 1. received vaccination from VHA
- 3. received vaccination from private sector provider
- 98. patient refused vaccination
- 99. no documentation patient received vaccination

## ALLERFLU (PI Module)

- Is one of the following documented in the medical record?
- Previous severe allergic reaction to any component of the influenza vaccine, or after a previous dose of any influenza vaccine
- · History of Guillain-Barre Syndrome
- 1. Yes
- 2. No

## BNMRTRNS

During the past year is there documentation in the medical record the patient had a bone marrow transplant?

- 1. Yes
- 2. No