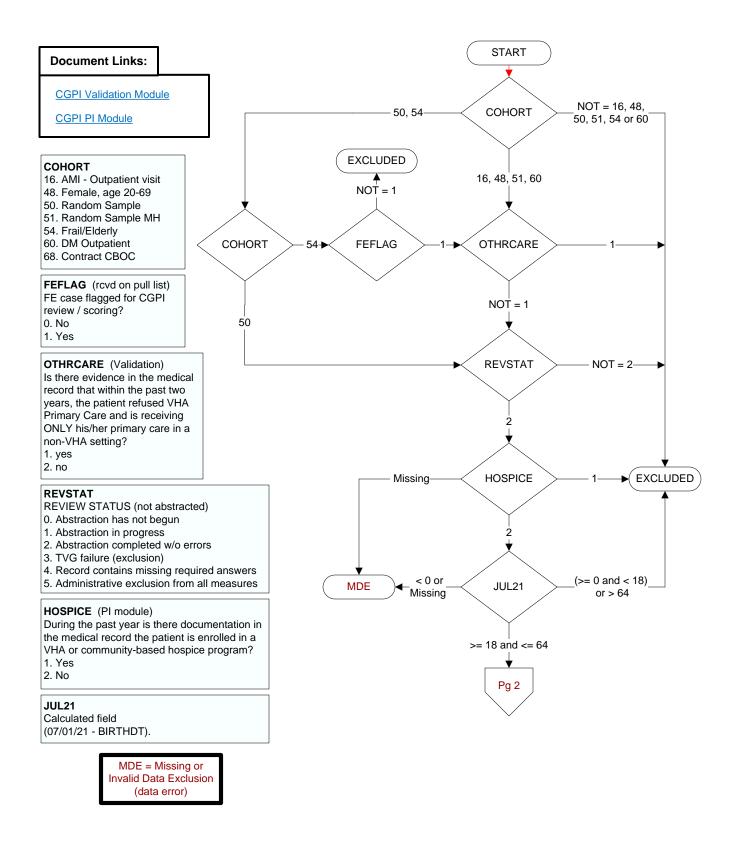

## FLUVAC21 (PI Module)

During the period from (computer display 7/01/2021 to (pulldt or <= stdyend if stdyend > pulldt)), did the patient receive influenza vaccination?

- 1. received vaccination from VHA
- 3. received vaccination from private sector provider
- 98. patient refused vaccination
- 99. no documentation patient received vaccination

## ALLERFLU (PI Module)

- Is one of the following documented in the medical record?
- Previous severe allergic reaction to any component of the influenza vaccine, or after a previous dose of any influenza vaccine
- · History of Guillain-Barre Syndrome
- 1. Yes
- 2. No

## BNMRTRNS

During the past year is there documentation in the medical record the patient had a bone marrow transplant?

- 1. Yes
- 2. No