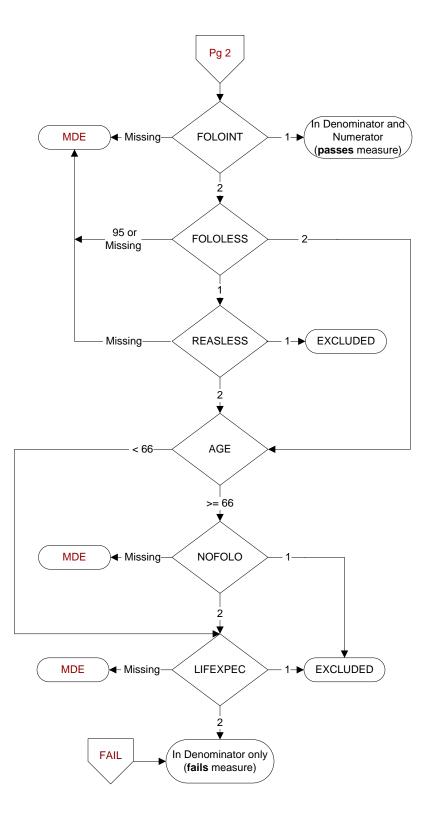

# FOLOINT

Does the colonoscopy report contain documentation of a recommended follow-up interval of at <u>least 10 years</u> for a repeat colonoscopy?

- 1. Yes
- 2. No

## **FOLOLESS**

Does the colonoscopy report document a recommended follow-up interval of <u>less than</u>

- 10 years for a repeat colonoscopy?
- 1. Yes
- 2. No

#### **REASLESS**

Is there physician/APN/PA documentation of a medical reason for a recommended follow-up interval of less than 10 years for a repeat colonoscopy?

- 1. Yes
- 2. No

#### **NOFOLO**

Did the physician/APN/PA document in the colonoscopy report that a follow-up colonoscopy is NOT needed or recommended?

- 1. Yes
- 2. No

### LIFEEXPEC

At any time prior to and including (if colodone = 1, computer display colondt or if colodone = 2, display othcoldt), did a physician/APN/PA document that patient's life expectancy is less than 10 years?

- 1. Yes
- 2. No