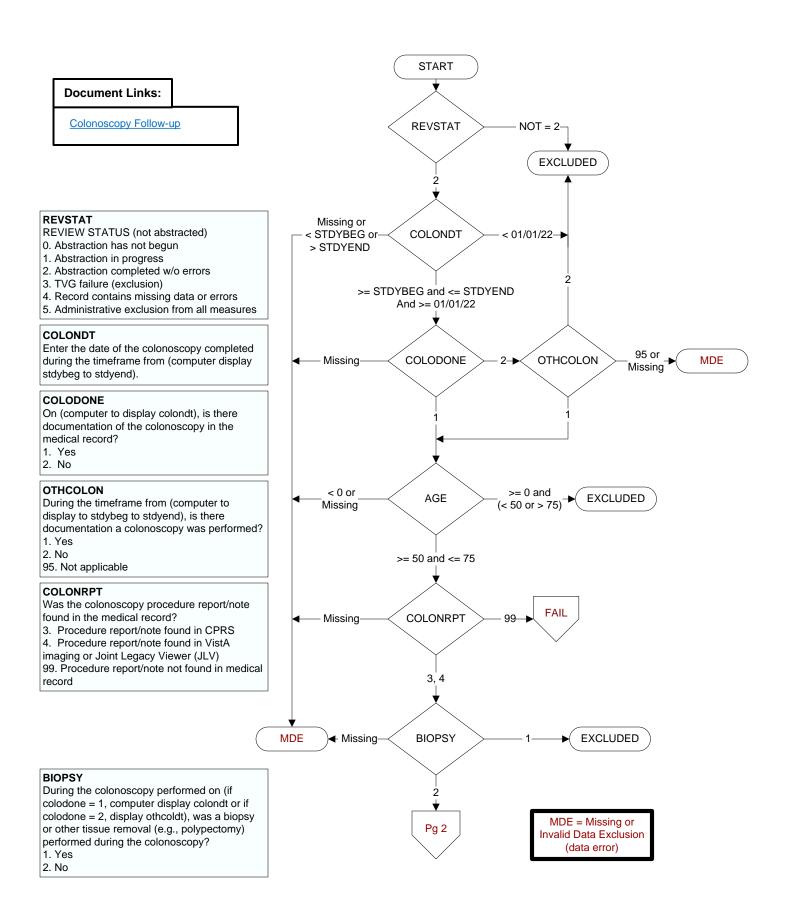

# FOLOINT

Does the colonoscopy report contain documentation of a recommended follow-up interval of at <u>least 10 years</u> for a repeat colonoscopy?

- 1. Yes
- 2. No

## **FOLOLESS**

Does the colonoscopy report document a recommended follow-up interval of <u>less than</u>

- 10 years for a repeat colonoscopy?
- 1. Yes
- 2. No

#### **REASLESS**

Is there physician/APN/PA documentation of a medical reason for a recommended follow-up interval of less than 10 years for a repeat colonoscopy?

- 1. Yes
- 2. No

#### **NOFOLO**

Did the physician/APN/PA document in the colonoscopy report that a follow-up colonoscopy is NOT needed or recommended?

- 1. Yes
- 2. No

### LIFEEXPEC

At any time prior to and including (if colodone = 1, computer display colondt or if colodone = 2, display othcoldt), did a physician/APN/PA document that patient's life expectancy is less than 10 years?

- 1. Yes
- 2. No